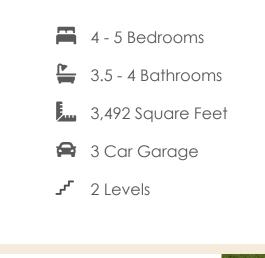

## THE **Pembroke** AT THE PARKE AT WESTPORT AT FORD'S COLONY

Welcome home to the Pembroke! This spacious floor plan has all the space you need, and plenty of opportunities to personalize it to match your lifestyle. Enjoy a grand entrance into your two-story foyer. You'll find a study tucked to one side, perfect for your at home office, home gym, library, or any other space you can imagine. On the other side is your formal dining room which connects to a Butler's Pantry with spacious walk-in pantry. The Kitchen features ample cabinet space and a huge island overlooking the breakfast nook and family room. You're mud room is tucked away off of the kitchen with access to your 3-car garage. Head on to the second floor where you will find the primary bedroom you've been dreaming of with a huge attached primary bath with dual vanities, two walk-in closets, and multiple layouts to choose from. Three additional bedrooms (one with its own private bath), a full bath, and laundry room complete the floor. There's a large unfinished/conditioned storage area above the garage that can be converted into a rec room for even more space to relax in and make your own.