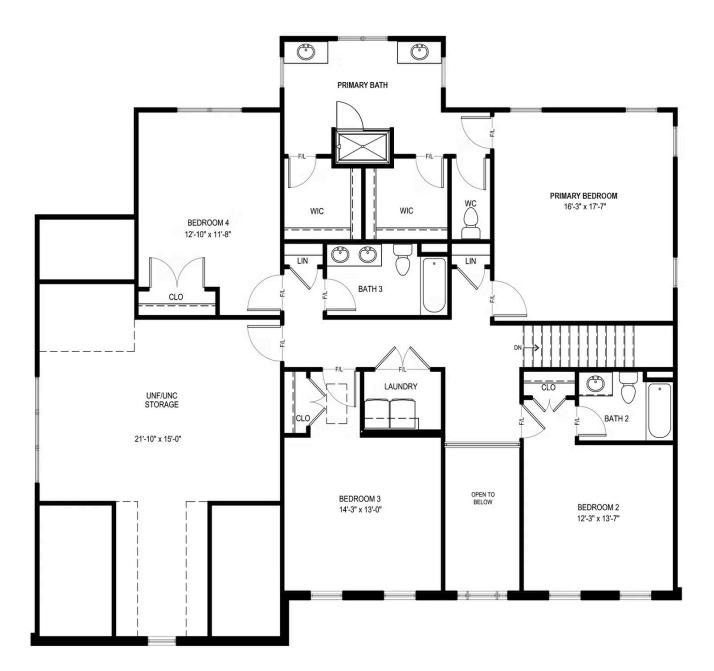

## THE **Pembroke** AT THE PARKE AT WESTPORT AT FORD'S COLONY

Welcome home to the Pembroke! This spacious floor plan has all the space you need, and plenty of opportunities to personalize it to match your lifestyle. Enjoy a grand entrance into your two-story foyer. You'll find a study tucked to one side, perfect for your at home office, home gym, library, or any other space you can imagine. On the other side is your formal dining room which connects to a Butler's Pantry with spacious walk-in pantry. The Kitchen features ample cabinet space and a huge island overlooking the breakfast nook and family room. You're mud room is tucked away off of the kitchen with access to your 3-car garage. Head on to the second floor where you will find the primary bedroom you've been dreaming of with a huge attached primary bath with dual vanities, two walk-in closets, and multiple layouts to choose from. Three additional bedrooms (one with its own private bath), a full bath, and laundry room complete the floor. There's a large unfinished/conditioned storage area above the garage that can be converted into a rec room for even more space to relax in and make your own.

#### SECOND FLOOR