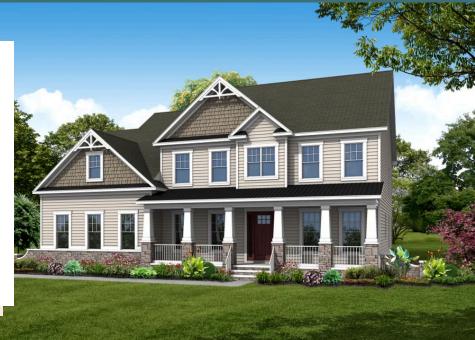

## THE **Pembroke** AT THE PARKE AT WESTPORT AT FORD'S COLONY

Welcome home to the Pembroke! This spacious floor plan has all the space you need, and plenty of opportunities to personalize it to match your lifestyle. Enjoy a grand entrance into your two-story foyer. You'll find a study tucked to one side, perfect for your at home office, home gym, library, or any other space you can imagine. On the other side is your formal dining room which connects to a Butler's Pantry with spacious walk-in pantry. The Kitchen features ample cabinet space and a huge island overlooking the breakfast nook and family room. You're mud room is tucked away off of the kitchen with access to your 3-car garage. Head on to the second floor where you will find the primary bedroom you've been dreaming of with a huge attached primary bath with dual vanities, two walk-in closets, and multiple layouts to choose from. Three additional bedrooms (one with its own private bath), a full bath, and laundry room complete the floor. There's a large unfinished/conditioned storage area above the garage that can be converted into a rec room for even more space to relax in and make your own.