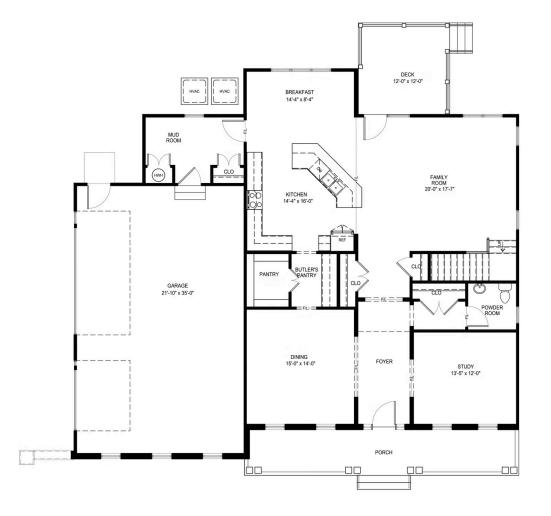

## THE **Pembroke** AT THE PARKE AT WESTPORT AT FORD'S COLONY

Welcome home to the Pembroke! This spacious floor plan has all the space you need, and plenty of opportunities to personalize it to match your lifestyle. Enjoy a grand entrance into your two-story foyer. You'll find a study tucked to one side, perfect for your at home office, home gym, library, or any other space you can imagine. On the other side is your formal dining room which connects to a Butler's Pantry with spacious walk-in pantry. The Kitchen features ample cabinet space and a huge island overlooking the breakfast nook and family room. You're mud room is tucked away off of the kitchen with access to your 3-car garage. Head on to the second floor where you will find the primary bedroom you've been dreaming of with a huge attached primary bath with dual vanities, two walk-in closets, and multiple layouts to choose from. Three additional bedrooms (one with its own private bath), a full bath, and laundry room complete the floor. There's a large unfinished/conditioned storage area above the garage that can be converted into a rec room for even more space to relax in and make your own.

# eagleofva.com

THE **Pembroke** AT THE PARKE AT WESTPORT AT FORD'S COLONY

**FIRST FLOOR** 