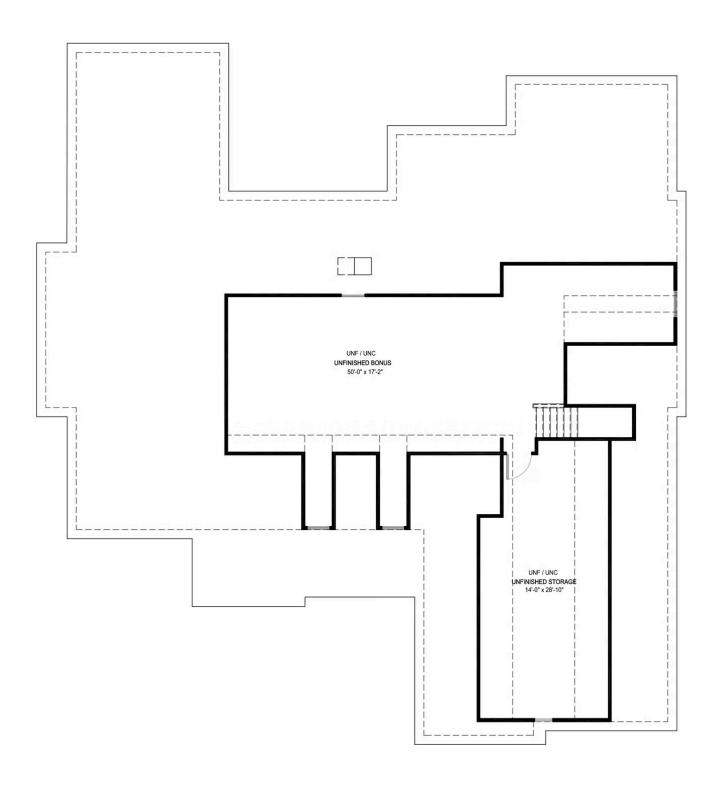

2.5 - 3 Bathrooms

2,897 Square Feet

2 Car Garage

Levels

Welcome to the Davidson, a one level home like nothing you've experienced before. Discover the countless ways to personalize your home the moment you walk through the front door. A formal dining room is off to one side, while a living room flex space is on the other, perfect for your home office or to cozy up with a good book. The open concept kitchen and family room will fit all your family friends while you entertain or enjoy the game. The kitchen has ample cabinet space, a large kitchen island, walk-in pantry, and breakfast nook. You'll find your primary bedroom retreat tucked away with large walk-in closet and spa-like primary bath with dual vanities. Two other bedrooms can be found on the opposite side of the home with an additional full bath. The Davidson has a huge second floor with unfinished/conditioned storage that can be converted to a loft or additional bedroom with full bath.

#### **SECOND FLOOR**