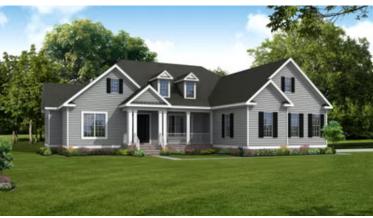

2.5 - 3 Bathrooms

2,897 Square Feet

2 Car Garage

Levels

Welcome to the Davidson, a one level home like nothing you've experienced before. Discover the countless ways to personalize your home the moment you walk through the front door. A formal dining room is off to one side, while a living room flex space is on the other, perfect for your home office or to cozy up with a good book. The open concept kitchen and family room will fit all your family friends while you entertain or enjoy the game. The kitchen has ample cabinet space, a large kitchen island, walk-in pantry, and breakfast nook. You'll find your primary bedroom retreat tucked away with large walk-in closet and spa-like primary bath with dual vanities. Two other bedrooms can be found on the opposite side of the home with an additional full bath. The Davidson has a huge second floor with unfinished/conditioned storage that can be converted to a loft or additional bedroom with full bath.