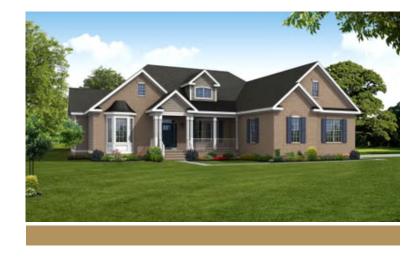

2.5 - 3 Bathrooms

2,897 Square Feet

2 Car Garage

Levels

Welcome to the Davidson, a one level home like nothing you've experienced before. Discover the countless ways to personalize your home the moment you walk through the front door. A formal dining room is off to one side, while a living room flex space is on the other, perfect for your home office or to cozy up with a good book. The open concept kitchen and family room will fit all your family friends while you entertain or enjoy the game. The kitchen has ample cabinet space, a large kitchen island, walk-in pantry, and breakfast nook. You'll find your primary bedroom retreat tucked away with large walk-in closet and spa-like primary bath with dual vanities. Two other bedrooms can be found on the opposite side of the home with an additional full bath. The Davidson has a huge second floor with unfinished/conditioned storage that can be converted to a loft or additional bedroom with full bath.