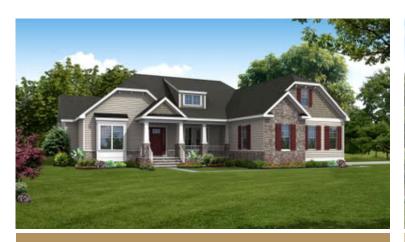

2.5 - 3 Bathrooms

2,897 Square Feet

2 Car Garage

Levels

Welcome to the Davidson, a one level home like nothing you've experienced before. Discover the countless ways to personalize your home the moment you walk through the front door. A formal dining room is off to one side, while a living room flex space is on the other, perfect for your home office or to cozy up with a good book. The open concept kitchen and family room will fit all your family friends while you entertain or enjoy the game. The kitchen has ample cabinet space, a large kitchen island, walk-in pantry, and breakfast nook. You'll find your primary bedroom retreat tucked away with large walk-in closet and spa-like primary bath with dual vanities. Two other bedrooms can be found on the opposite side of the home with an additional full bath. The Davidson has a huge second floor with unfinished/conditioned storage that can be converted to a loft or additional bedroom with full bath.