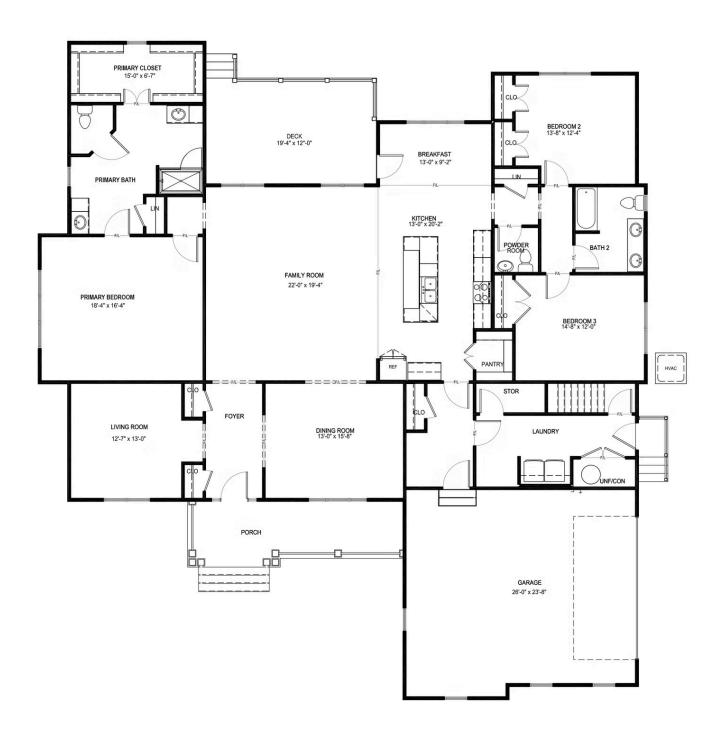

2.5 - 3 Bathrooms

2,897 Square Feet

2 Car Garage

Levels

Welcome to the Davidson, a one level home like nothing you've experienced before. Discover the countless ways to personalize your home the moment you walk through the front door. A formal dining room is off to one side, while a living room flex space is on the other, perfect for your home office or to cozy up with a good book. The open concept kitchen and family room will fit all your family friends while you entertain or enjoy the game. The kitchen has ample cabinet space, a large kitchen island, walk-in pantry, and breakfast nook. You'll find your primary bedroom retreat tucked away with large walk-in closet and spa-like primary bath with dual vanities. Two other bedrooms can be found on the opposite side of the home with an additional full bath. The Davidson has a huge second floor with unfinished/conditioned storage that can be converted to a loft or additional bedroom with full bath.

#### **FIRST FLOOR**