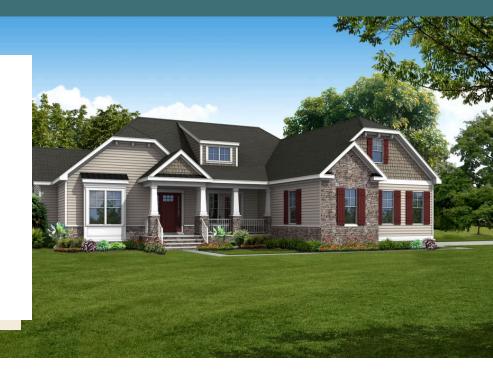

2.5 - 3 Bathrooms

2,897 Square Feet

2 Car Garage

Levels

Welcome to the Davidson, a one level home like nothing you've experienced before. Discover the countless ways to personalize your home the moment you walk through the front door. A formal dining room is off to one side, while a living room flex space is on the other, perfect for your home office or to cozy up with a good book. The open concept kitchen and family room will fit all your family friends while you entertain or enjoy the game. The kitchen has ample cabinet space, a large kitchen island, walk-in pantry, and breakfast nook. You'll find your primary bedroom retreat tucked away with large walk-in closet and spa-like primary bath with dual vanities. Two other bedrooms can be found on the opposite side of the home with an additional full bath. The Davidson has a huge second floor with unfinished/conditioned storage that can be converted to a loft or additional bedroom with full bath.