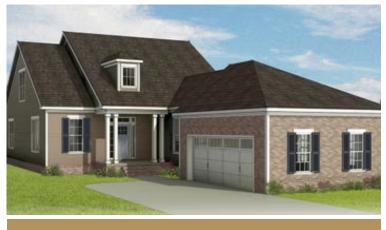

are made for leisure, with a dining room perfect for meals both formal and relaxed. A large first floor primary suite redefines "roomy" with an equally generous dual-sink bath and walk-in closet. Two additional bedrooms and a full bath await upstairs, while a half bath and laundry room off the garage complete the home. The Stamford offers room for personalization, too, with various layout and amenity options, including a Florida Room or screened porch, added storage, and more.

#### Features of this Floorplan

- First floor primary bedroom
- 2-car courtyard garage
- Multiple primary bath layouts
- Option for Florida room or screened porch
- Opportunity for pocket office

## eagleofva.com

### THE **Stamford** AT THE PARKE AT CYPRESS CREEK



ł



### Folk Victorian



# eagleofva.com







Traditional7



### THE **Stamford** AT THE PARKE AT CYPRESS CREEK



**FIRST FLOOR** 



## eagleofva.com





**SECOND FLOOR** 



## eagleofva.com