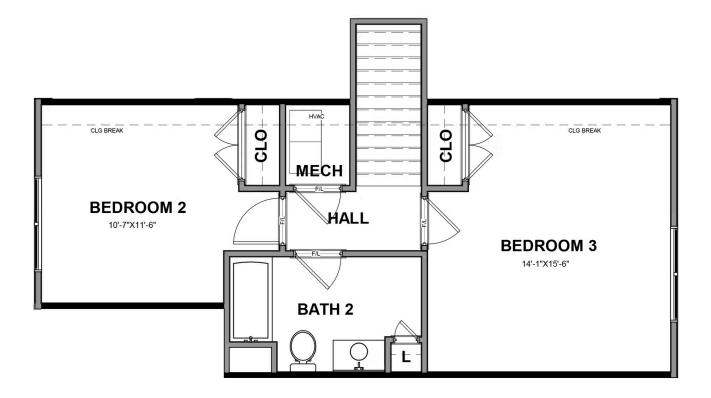

y" with an equally generous dual-sink bath and walk-in closet. Two additional bedrooms and a full bath await upstairs, while a half bath and laundry room off the garage complete the home. The Stamford offers room for personalization, too, with various layout and amenity options, including a Florida Room or screened porch, added storage, and more.

#### Features of this Floorplan

- First floor primary bedroom
- 2-car courtyard garage
- Multiple primary bath layouts
- Option for Florida room or screened porch
- Opportunity for pocket office

## eagleofva.com

### THE **Stamford** AT THE PARKE AT CYPRESS CREEK



ł



### Folk Victorian



# eagleofva.com







Traditional7



### THE **Stamford** AT THE PARKE AT CYPRESS CREEK



**FIRST FLOOR** 



## eagleofva.com





**SECOND FLOOR** 



## eagleofva.com