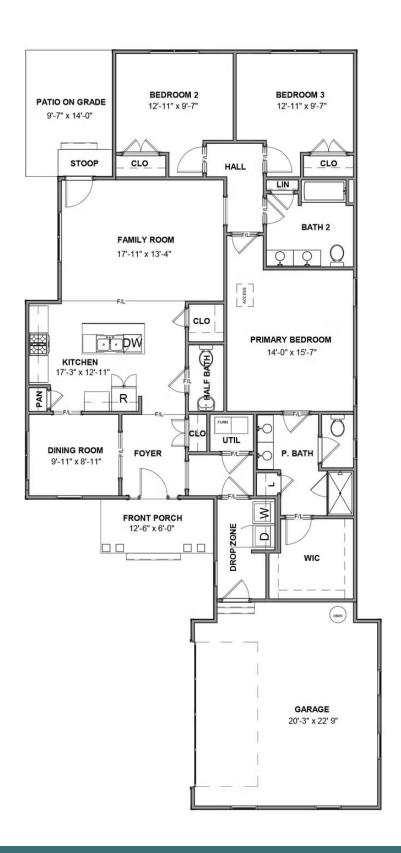

### THE **Easton**At the parke at Cypress Creek

3 Bedrooms

2.5 Bathrooms

1,894 Square Feet

2 Car Garage

ر 1 Levels

Stay down to earth with the Easton, a one-level plan that spares nothing when it comes to space. Offering 3-bedrooms, 2.5 baths, a 2-car courtyard garage and over 1,800 square feet, you'll feel right at home the moment you arrive. From quiet evening meals to lively gatherings of friends and family, the effortless flow of kitchen, dining, and family room promise easy living and entertaining. Step out to the patio for a little fresh air before retreating to your primary suite with its luxurious bath oasis and stupendous walk-in closet. Tucked off the family room are two more bedrooms and a full bath, with an additional half bath off the foyer. Offering multiple primary bath layouts, an alternate kitchen layout, or raised patio, this versatile home is ready, willing, and able to fit any lifestyle.

Features of this Floorplan

- One level living
- 2-car courtyard garage
- Multiple primary bath layouts
- Alternate kitchen layout