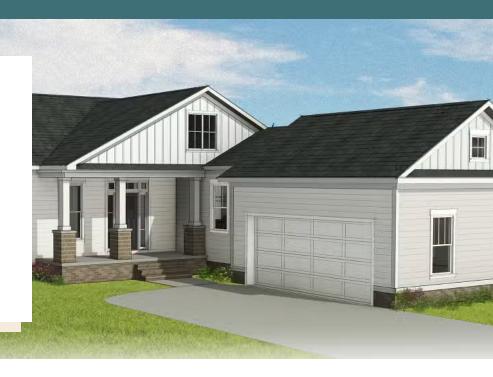

### THE **Easton**At the parke at Cypress Creek

3 Bedrooms

2.5 Bathrooms

1,894 Square Feet

2 Car Garage

ر 1 Levels

Stay down to earth with the Easton, a one-level plan that spares nothing when it comes to space. Offering 3-bedrooms, 2.5 baths, a 2-car courtyard garage and over 1,800 square feet, you'll feel right at home the moment you arrive. From quiet evening meals to lively gatherings of friends and family, the effortless flow of kitchen, dining, and family room promise easy living and entertaining. Step out to the patio for a little fresh air before retreating to your primary suite with its luxurious bath oasis and stupendous walk-in closet. Tucked off the family room are two more bedrooms and a full bath, with an additional half bath off the foyer. Offering multiple primary bath layouts, an alternate kitchen layout, or raised patio, this versatile home is ready, willing, and able to fit any lifestyle.

Features of this Floorplan

- One level living
- 2-car courtyard garage
- Multiple primary bath layouts
- Alternate kitchen layout