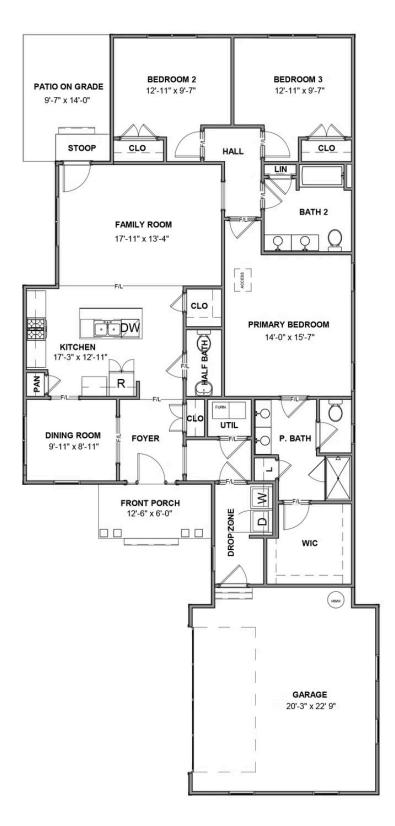

## THE **Easton** AT THE PARKE AT CYPRESS CREEK

Stay down to earth with the Easton, a one-level plan that spares nothing when it comes to space. Offering 3-bedrooms, 2.5 baths, a 2-car courtyard garage and over 1,800 square feet, you'll feel right at home the moment you arrive. From quiet evening meals to lively gatherings of friends and family, the effortless flow of kitchen, dining, and family room promise easy living and entertaining. Step out to the patio for a little fresh air before retreating to your primary suite with its luxurious bath oasis and stupendous walk-in closet. Tucked off the family room are two more bedrooms and a full bath, with an additional half bath off the foyer. Offering multiple primary bath layouts, an alternate kitchen layout, or raised patio, this versatile home is ready, willing, and able to fit any lifestyle.

#### Features of this Floorplan

- One level living
- 2-car courtyard garage
- Multiple primary bath layouts
- Alternate kitchen layout