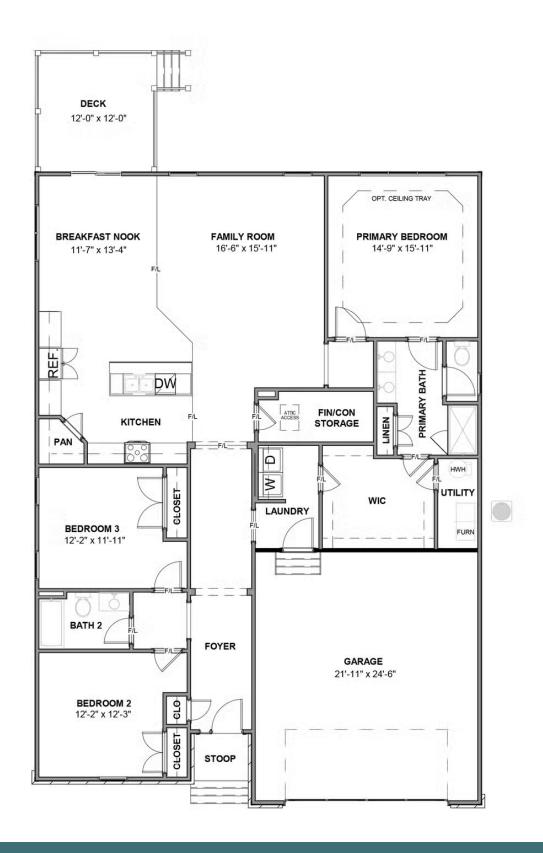

## THE **Corvallis**AT THE PARKE AT CYPRESS CREEK

3 - 5 Bedrooms

2 - 3 Bathrooms

2,106 Square Feet

2 Car Garage

ر 1 Levels

Taking single-level living to the next level of style, the Corvallis offers 3 bedrooms, 2 full baths, a 2-car garage, and over 2,000 square feet of space. You'll feel right at home in the expansive, easy-flowing design blending both modern kitchen and family room into a centerpiece for contemporary living. After the day, escape to your primary bedroom oasis, complete with a dual-sink bath and cavernous walk-in closet. Two additional bedrooms and a central laundry room complete the plan. Packed with features and built for flexibility, the Corvallis can be personalized to your needs, with options for a second floor, a pocket office, morning room, screen porch, and more.

#### Features of this Floorplan

- One level living
- Option for second floor loft, bedrooms, and/or unfinished storage
- Option for morning room
- Option for screened porch or lanai
- Multiple primary bath configurations
- Den or formal dining room options