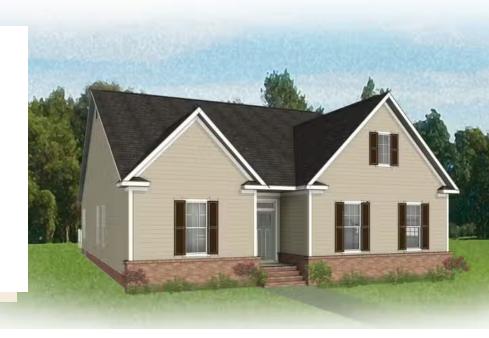

## THE **Corvallis**AT THE PARKE AT CYPRESS CREEK

3 - 5 Bedrooms

2 - 3 Bathrooms

2,106 Square Feet

2 Car Garage

ر 1 Levels

Taking single-level living to the next level of style, the Corvallis offers 3 bedrooms, 2 full baths, a 2-car garage, and over 2,000 square feet of space. You'll feel right at home in the expansive, easy-flowing design blending both modern kitchen and family room into a centerpiece for contemporary living. After the day, escape to your primary bedroom oasis, complete with a dual-sink bath and cavernous walk-in closet. Two additional bedrooms and a central laundry room complete the plan. Packed with features and built for flexibility, the Corvallis can be personalized to your needs, with options for a second floor, a pocket office, morning room, screen porch, and more.