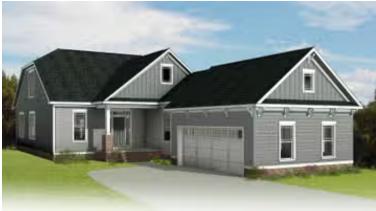

within the uninterrupted blend of kitchen, family room, and dining room. A large first floor primary suite redefines "roomy" with an equally spacious dual-sink bath and walk-in closet. Two additional bedrooms and a full bath await upstairs, while a half bath and laundry room off the garage leave nothing to spare. The Acton offers room for personalization, too, with various layout and amenity options, from screened porches to pocket offices, storage space, and more.

#### Features of this Floorplan

- Spacious first floor primary bedroom with multiple primary bath layouts
- 2-car courtyard garage
- Option to add large screened porch
- Option to add Florida room
- Alternate kitchen layout
- Option for extra unfinished storage space above garage





**Arts & Crafts** 



Coastal



Cottage



Craftsman



**Farmhouse** 



New England