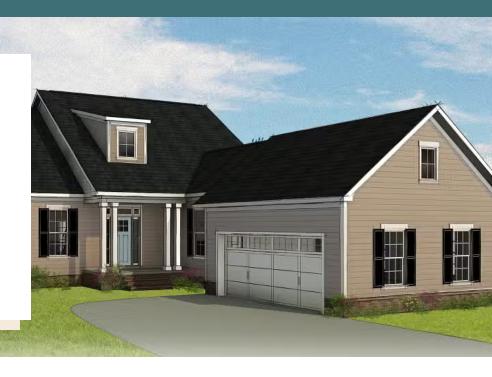

### THE **Acton**At the parke at Cypress Creek

3 Bedrooms

2.5 Bathrooms

2,065 Square Feet

2 Car Garage

2 Levels

Celebrate traditions while making new memories at the Acton, a 2-story plan featuring 3-bedrooms, 2.5 baths, a 2-car courtyard garage, and over 2,000 square feet of living space. From the moment you arrive everything simply falls into place with an open, effortless flow that says "aahhh." Whether catching lunch, a show, or 40 winks on the sofa, life moves at an easy pace within the uninterrupted blend of kitchen, family room, and dining room. A large first floor primary suite redefines "roomy" with an equally spacious dual-sink bath and walk-in closet. Two additional bedrooms and a full bath await upstairs, while a half bath and laundry room off the garage leave nothing to spare. The Acton offers room for personalization, too, with various layout and amenity options, from screened porches to pocket offices, storage space, and more.

**Arts & Crafts** 

Coastal

Cottage

Craftsman

**Farmhouse** 

New England