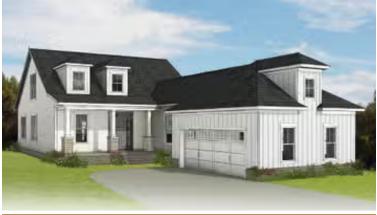

### THE **Acton**At the parke at Cypress Creek

3 Bedrooms

2.5 Bathrooms

2,065 Square Feet

2 Car Garage

2 Levels

Celebrate traditions while making new memories at the Acton, a 2-story plan featuring 3-bedrooms, 2.5 baths, a 2-car courtyard garage, and over 2,000 square feet of living space. From the moment you arrive everything simply falls into place with an open, effortless flow that says "aahhh." Whether catching lunch, a show, or 40 winks on the sofa, life moves at an easy pace within the uninterrupted blend of kitchen, family room, and dining room. A large first floor primary suite redefines "roomy" with an equally spacious dual-sink bath and walk-in closet. Two additional bedrooms and a full bath await upstairs, while a half bath and laundry room off the garage leave nothing to spare. The Acton offers room for personalization, too, with various layout and amenity options, from screened porches to pocket offices, storage space, and more.

**Arts & Crafts** 

Coastal

Cottage

Craftsman

**Farmhouse** 

New England