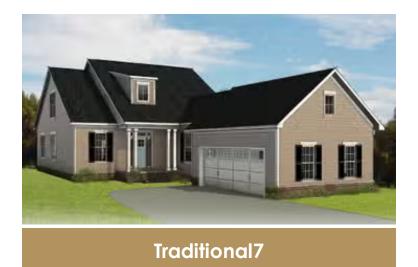

y room, and dining room. A large first floor primary suite redefines "roomy" with an equally spacious dual-sink bath and walk-in closet. Two additional bedrooms and a full bath await upstairs, while a half bath and laundry room off the garage leave nothing to spare. The Acton offers room for personalization, too, with various layout and amenity options, from screened porches to pocket offices, storage space, and more.

#### Features of this Floorplan

- Spacious first floor primary bedroom with multiple primary bath layouts
- 2-car courtyard garage
- Option to add large screened porch
- Option to add Florida room
- Alternate kitchen layout
- Option for extra unfinished storage space above garage





**Arts & Crafts** 



Coastal



Cottage



Craftsman



**Farmhouse** 



New England