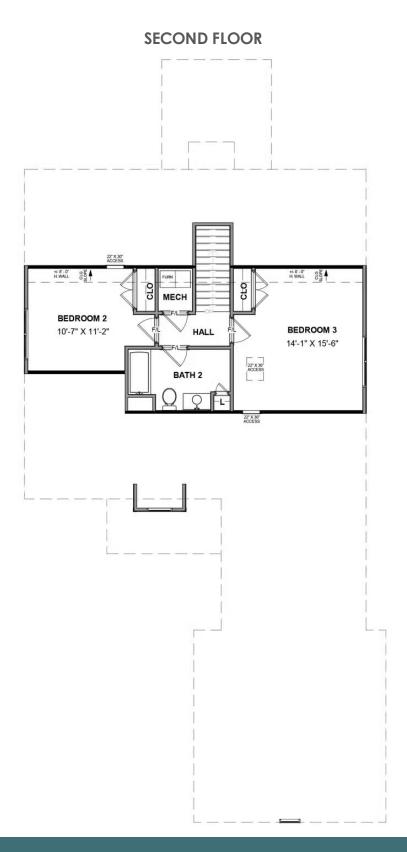

### THE **Acton**At the parke at Cypress Creek

3 Bedrooms

2.5 Bathrooms

2,065 Square Feet

2 Car Garage

2 Levels

Celebrate traditions while making new memories at the Acton, a 2-story plan featuring 3-bedrooms, 2.5 baths, a 2-car courtyard garage, and over 2,000 square feet of living space. From the moment you arrive everything simply falls into place with an open, effortless flow that says "aahhh." Whether catching lunch, a show, or 40 winks on the sofa, life moves at an easy pace within the uninterrupted blend of kitchen, family room, and dining room. A large first floor primary suite redefines "roomy" with an equally spacious dual-sink bath and walk-in closet. Two additional bedrooms and a full bath await upstairs, while a half bath and laundry room off the garage leave nothing to spare. The Acton offers room for personalization, too, with various layout and amenity options, from screened porches to pocket offices, storage space, and more.

#### Features of this Floorplan

- Spacious first floor primary bedroom with multiple primary bath layouts
- 2-car courtyard garage
- Option to add large screened porch
- Option to add Florida room
- Alternate kitchen layout
- Option for extra unfinished storage space above garage