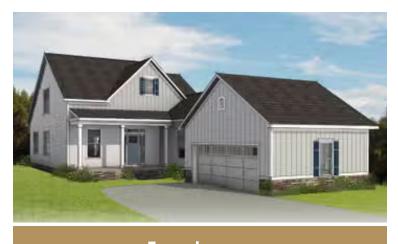

interrupted blend of kitchen, family room, and dining room. A large first floor primary suite redefines "roomy" with an equally spacious dual-sink bath and walk-in closet. Two additional bedrooms and a full bath await upstairs, while a half bath and laundry room off the garage leave nothing to spare. The Acton offers room for personalization, too, with various layout and amenity options, from screened porches to pocket offices, storage space, and more.

#### Features of this Floorplan

- Spacious first floor primary bedroom with multiple primary bath layouts
- 2-car courtyard garage
- Option to add large screened porch
- Option to add Florida room
- Alternate kitchen layout
- Option for extra unfinished storage space above garage





**Arts & Crafts** 



Coastal



Cottage



Craftsman



**Farmhouse** 



New England