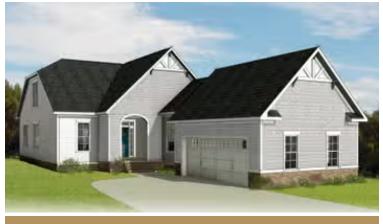

of kitchen, family room, and dining room. A large first floor primary suite redefines "roomy" with an equally spacious dual-sink bath and walk-in closet. Two additional bedrooms and a full bath await upstairs, while a half bath and laundry room off the garage leave nothing to spare. The Acton offers room for personalization, too, with various layout and amenity options, from screened porches to pocket offices, storage space, and more.

#### Features of this Floorplan

- Spacious first floor primary bedroom with multiple primary bath layouts
- 2-car courtyard garage
- Option to add large screened porch
- Option to add Florida room
- Alternate kitchen layout
- Option for extra unfinished storage space above garage





**Arts & Crafts** 



Coastal



Cottage



Craftsman



**Farmhouse** 



New England