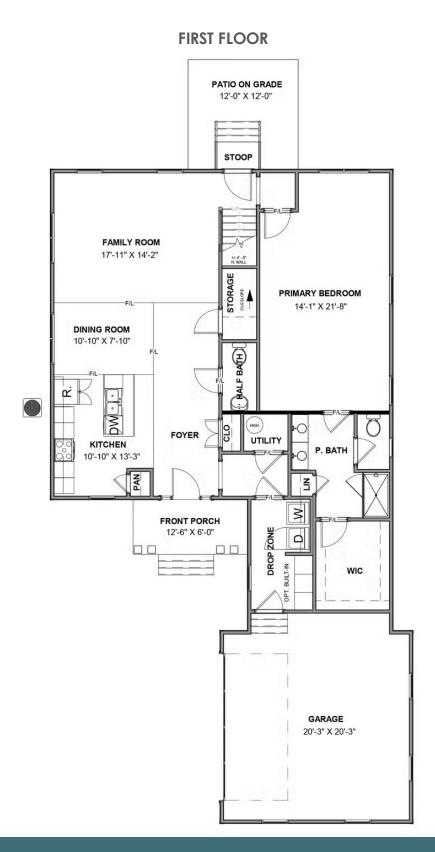

### THE **Acton**At the parke at Cypress Creek

3 Bedrooms

2.5 Bathrooms

2,065 Square Feet

2 Car Garage

2 Levels

Celebrate traditions while making new memories at the Acton, a 2-story plan featuring 3-bedrooms, 2.5 baths, a 2-car courtyard garage, and over 2,000 square feet of living space. From the moment you arrive everything simply falls into place with an open, effortless flow that says "aahhh." Whether catching lunch, a show, or 40 winks on the sofa, life moves at an easy pace within the uninterrupted blend of kitchen, family room, and dining room. A large first floor primary suite redefines "roomy" with an equally spacious dual-sink bath and walk-in closet. Two additional bedrooms and a full bath await upstairs, while a half bath and laundry room off the garage leave nothing to spare. The Acton offers room for personalization, too, with various layout and amenity options, from screened porches to pocket offices, storage space, and more.

#### Features of this Floorplan

- Spacious first floor primary bedroom with multiple primary bath layouts
- 2-car courtyard garage
- Option to add large screened porch
- Option to add Florida room
- Alternate kitchen layout
- Option for extra unfinished storage space above garage