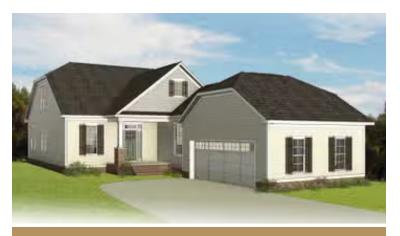

### THE **Acton**At the parke at Cypress Creek

3 Bedrooms

2.5 Bathrooms

2,065 Square Feet

2 Car Garage

2 Levels

Celebrate traditions while making new memories at the Acton, a 2-story plan featuring 3-bedrooms, 2.5 baths, a 2-car courtyard garage, and over 2,000 square feet of living space. From the moment you arrive everything simply falls into place with an open, effortless flow that says "aahhh." Whether catching lunch, a show, or 40 winks on the sofa, life moves at an easy pace within the uninterrupted blend of kitchen, family room, and dining room. A large first floor primary suite redefines "roomy" with an equally spacious dual-sink bath and walk-in closet. Two additional bedrooms and a full bath await upstairs, while a half bath and laundry room off the garage leave nothing to spare. The Acton offers room for personalization, too, with various layout and amenity options, from screened porches to pocket offices, storage space, and more.

**Arts & Crafts** 

Coastal

Cottage

Craftsman

**Farmhouse** 

New England