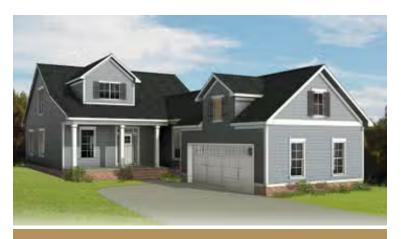

### THE **Acton**At the parke at Cypress Creek

3 Bedrooms

2.5 Bathrooms

2,065 Square Feet

2 Car Garage

2 Levels

Celebrate traditions while making new memories at the Acton, a 2-story plan featuring 3-bedrooms, 2.5 baths, a 2-car courtyard garage, and over 2,000 square feet of living space. From the moment you arrive everything simply falls into place with an open, effortless flow that says "aahhh." Whether catching lunch, a show, or 40 winks on the sofa, life moves at an easy pace within the uninterrupted blend of kitchen, family room, and dining room. A large first floor primary suite redefines "roomy" with an equally spacious dual-sink bath and walk-in closet. Two additional bedrooms and a full bath await upstairs, while a half bath and laundry room off the garage leave nothing to spare. The Acton offers room for personalization, too, with various layout and amenity options, from screened porches to pocket offices, storage space, and more.

**Arts & Crafts** 

Coastal

Cottage

Craftsman

**Farmhouse** 

New England