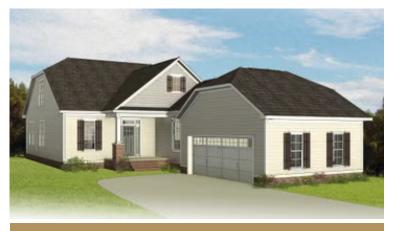

### THE **Acton**At the parke at cypress creek

3 Bedrooms

2.5 Bathrooms

2,065 Square Feet

2 Car Garage

2 Levels

Celebrate traditions while making new memories at the Acton, a 2-story plan featuring 3-bedrooms, 2.5 baths, a 2-car courtyard garage, and over 2,000 square feet of living space. From the moment you arrive everything simply falls into place with an open, effortless flow that says "aahhh." Whether catching lunch, a show, or 40 winks on the sofa, life moves at an easy pace within the uninterrupted blend of kitchen, family room, and dining room. A large first floor primary suite redefines "roomy" with an equally spacious dual-sink bath and walk-in closet. Two additional bedrooms and a full bath await upstairs, while a half bath and laundry room off the garage leave nothing to spare. The Acton offers room for personalization, too, with various layout and amenity options, from screened porches to pocket offices, storage space, and more.