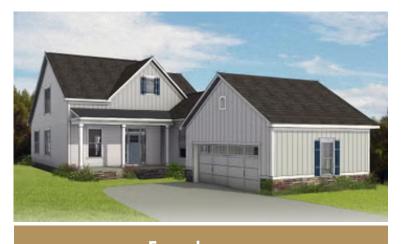

### THE **Acton**At the parke at cypress creek

3 Bedrooms

2.5 Bathrooms

2,065 Square Feet

2 Car Garage

2 Levels

Celebrate traditions while making new memories at the Acton, a 2-story plan featuring 3-bedrooms, 2.5 baths, a 2-car courtyard garage, and over 2,000 square feet of living space. From the moment you arrive everything simply falls into place with an open, effortless flow that says "aahhh." Whether catching lunch, a show, or 40 winks on the sofa, life moves at an easy pace within the uninterrupted blend of kitchen, family room, and dining room. A large first floor primary suite redefines "roomy" with an equally spacious dual-sink bath and walk-in closet. Two additional bedrooms and a full bath await upstairs, while a half bath and laundry room off the garage leave nothing to spare. The Acton offers room for personalization, too, with various layout and amenity options, from screened porches to pocket offices, storage space, and more.