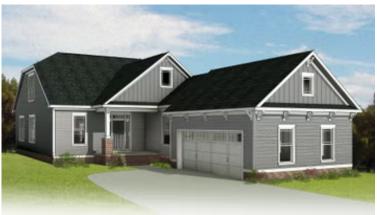

### THE **Acton**At the parke at cypress creek

3 Bedrooms

2.5 Bathrooms

2,065 Square Feet

2 Car Garage

2 Levels

Celebrate traditions while making new memories at the Acton, a 2-story plan featuring 3-bedrooms, 2.5 baths, a 2-car courtyard garage, and over 2,000 square feet of living space. From the moment you arrive everything simply falls into place with an open, effortless flow that says "aahhh." Whether catching lunch, a show, or 40 winks on the sofa, life moves at an easy pace within the uninterrupted blend of kitchen, family room, and dining room. A large first floor primary suite redefines "roomy" with an equally spacious dual-sink bath and walk-in closet. Two additional bedrooms and a full bath await upstairs, while a half bath and laundry room off the garage leave nothing to spare. The Acton offers room for personalization, too, with various layout and amenity options, from screened porches to pocket offices, storage space, and more.