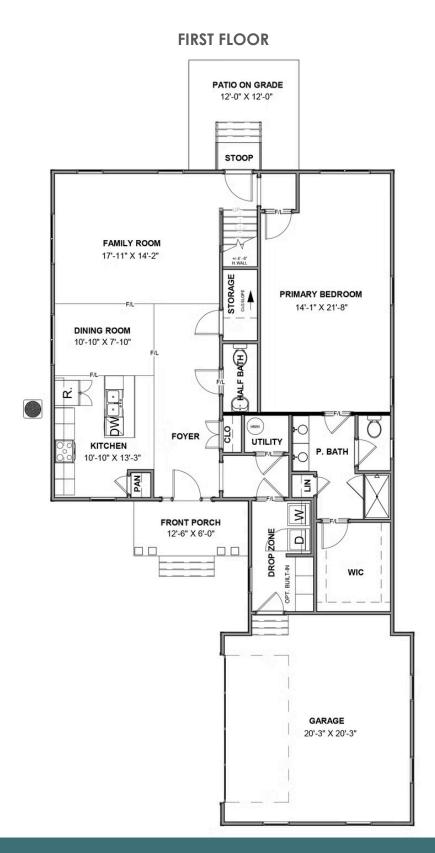

### THE **Acton**At the parke at cypress creek

3 Bedrooms

2.5 Bathrooms

2,065 Square Feet

2 Car Garage

2 Levels

Celebrate traditions while making new memories at the Acton, a 2-story plan featuring 3-bedrooms, 2.5 baths, a 2-car courtyard garage, and over 2,000 square feet of living space. From the moment you arrive everything simply falls into place with an open, effortless flow that says "aahhh." Whether catching lunch, a show, or 40 winks on the sofa, life moves at an easy pace within the uninterrupted blend of kitchen, family room, and dining room. A large first floor primary suite redefines "roomy" with an equally spacious dual-sink bath and walk-in closet. Two additional bedrooms and a full bath await upstairs, while a half bath and laundry room off the garage leave nothing to spare. The Acton offers room for personalization, too, with various layout and amenity options, from screened porches to pocket offices, storage space, and more.

#### Features of this Floorplan

- Spacious first floor primary bedroom with multiple primary bath layouts
- 2-car courtyard garage
- Option to add large screened porch
- Option to add Florida room
- Alternate kitchen layout
- Option for extra unfinished storage space above garage