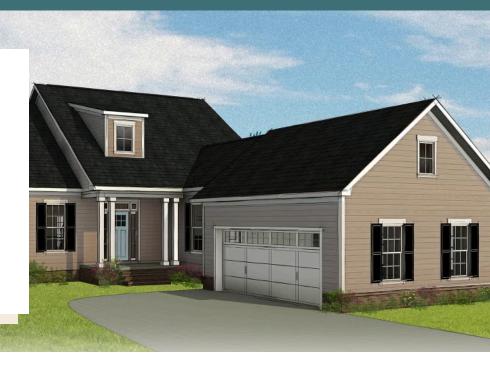

### THE **Acton**At the parke at cypress creek

3 Bedrooms

2.5 Bathrooms

2,065 Square Feet

2 Car Garage

2 Levels

Celebrate traditions while making new memories at the Acton, a 2-story plan featuring 3-bedrooms, 2.5 baths, a 2-car courtyard garage, and over 2,000 square feet of living space. From the moment you arrive everything simply falls into place with an open, effortless flow that says "aahhh." Whether catching lunch, a show, or 40 winks on the sofa, life moves at an easy pace within the uninterrupted blend of kitchen, family room, and dining room. A large first floor primary suite redefines "roomy" with an equally spacious dual-sink bath and walk-in closet. Two additional bedrooms and a full bath await upstairs, while a half bath and laundry room off the garage leave nothing to spare. The Acton offers room for personalization, too, with various layout and amenity options, from screened porches to pocket offices, storage space, and more.