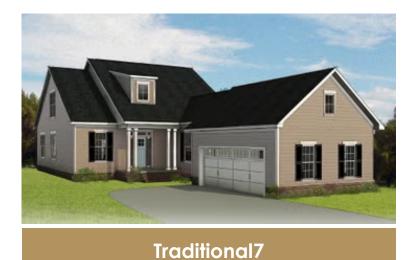

### THE **Acton**At the parke at cypress creek

3 Bedrooms

2.5 Bathrooms

2,065 Square Feet

2 Car Garage

2 Levels

Celebrate traditions while making new memories at the Acton, a 2-story plan featuring 3-bedrooms, 2.5 baths, a 2-car courtyard garage, and over 2,000 square feet of living space. From the moment you arrive everything simply falls into place with an open, effortless flow that says "aahhh." Whether catching lunch, a show, or 40 winks on the sofa, life moves at an easy pace within the uninterrupted blend of kitchen, family room, and dining room. A large first floor primary suite redefines "roomy" with an equally spacious dual-sink bath and walk-in closet. Two additional bedrooms and a full bath await upstairs, while a half bath and laundry room off the garage leave nothing to spare. The Acton offers room for personalization, too, with various layout and amenity options, from screened porches to pocket offices, storage space, and more.