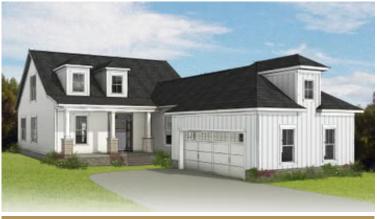

### THE **Acton**At the parke at cypress creek

3 Bedrooms

2.5 Bathrooms

2,065 Square Feet

2 Car Garage

2 Levels

Celebrate traditions while making new memories at the Acton, a 2-story plan featuring 3-bedrooms, 2.5 baths, a 2-car courtyard garage, and over 2,000 square feet of living space. From the moment you arrive everything simply falls into place with an open, effortless flow that says "aahhh." Whether catching lunch, a show, or 40 winks on the sofa, life moves at an easy pace within the uninterrupted blend of kitchen, family room, and dining room. A large first floor primary suite redefines "roomy" with an equally spacious dual-sink bath and walk-in closet. Two additional bedrooms and a full bath await upstairs, while a half bath and laundry room off the garage leave nothing to spare. The Acton offers room for personalization, too, with various layout and amenity options, from screened porches to pocket offices, storage space, and more.