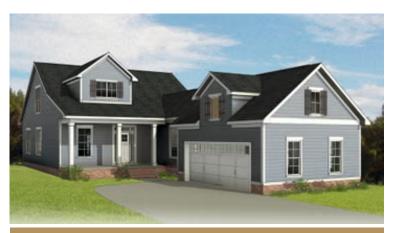

### THE **Acton**At the parke at cypress creek

3 Bedrooms

2.5 Bathrooms

2,065 Square Feet

2 Car Garage

2 Levels

Celebrate traditions while making new memories at the Acton, a 2-story plan featuring 3-bedrooms, 2.5 baths, a 2-car courtyard garage, and over 2,000 square feet of living space. From the moment you arrive everything simply falls into place with an open, effortless flow that says "aahhh." Whether catching lunch, a show, or 40 winks on the sofa, life moves at an easy pace within the uninterrupted blend of kitchen, family room, and dining room. A large first floor primary suite redefines "roomy" with an equally spacious dual-sink bath and walk-in closet. Two additional bedrooms and a full bath await upstairs, while a half bath and laundry room off the garage leave nothing to spare. The Acton offers room for personalization, too, with various layout and amenity options, from screened porches to pocket offices, storage space, and more.