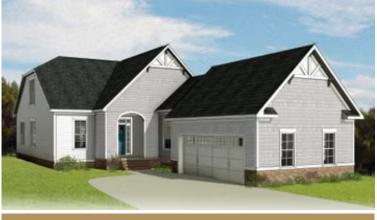

### THE **Acton**At the parke at cypress creek

3 Bedrooms

2.5 Bathrooms

2,065 Square Feet

2 Car Garage

2 Levels

Celebrate traditions while making new memories at the Acton, a 2-story plan featuring 3-bedrooms, 2.5 baths, a 2-car courtyard garage, and over 2,000 square feet of living space. From the moment you arrive everything simply falls into place with an open, effortless flow that says "aahhh." Whether catching lunch, a show, or 40 winks on the sofa, life moves at an easy pace within the uninterrupted blend of kitchen, family room, and dining room. A large first floor primary suite redefines "roomy" with an equally spacious dual-sink bath and walk-in closet. Two additional bedrooms and a full bath await upstairs, while a half bath and laundry room off the garage leave nothing to spare. The Acton offers room for personalization, too, with various layout and amenity options, from screened porches to pocket offices, storage space, and more.