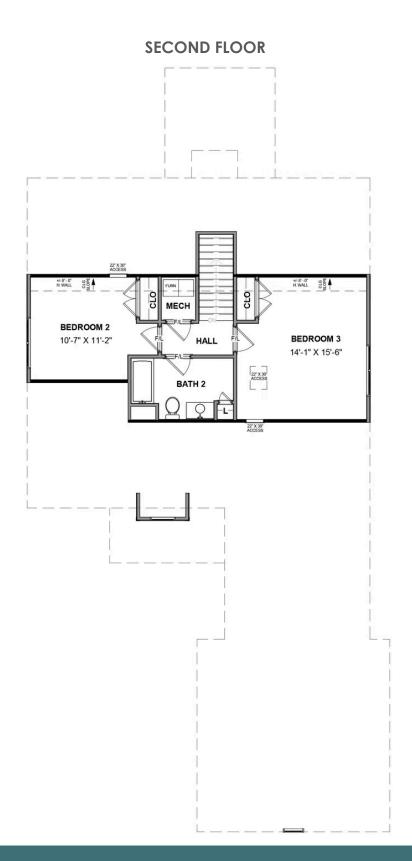

### THE **Acton**At the parke at cypress creek

3 Bedrooms

2.5 Bathrooms

2,065 Square Feet

2 Car Garage

2 Levels

Celebrate traditions while making new memories at the Acton, a 2-story plan featuring 3-bedrooms, 2.5 baths, a 2-car courtyard garage, and over 2,000 square feet of living space. From the moment you arrive everything simply falls into place with an open, effortless flow that says "aahhh." Whether catching lunch, a show, or 40 winks on the sofa, life moves at an easy pace within the uninterrupted blend of kitchen, family room, and dining room. A large first floor primary suite redefines "roomy" with an equally spacious dual-sink bath and walk-in closet. Two additional bedrooms and a full bath await upstairs, while a half bath and laundry room off the garage leave nothing to spare. The Acton offers room for personalization, too, with various layout and amenity options, from screened porches to pocket offices, storage space, and more.

#### Features of this Floorplan

- Spacious first floor primary bedroom with multiple primary bath layouts
- 2-car courtyard garage
- Option to add large screened porch
- Option to add Florida room
- Alternate kitchen layout
- Option for extra unfinished storage space above garage