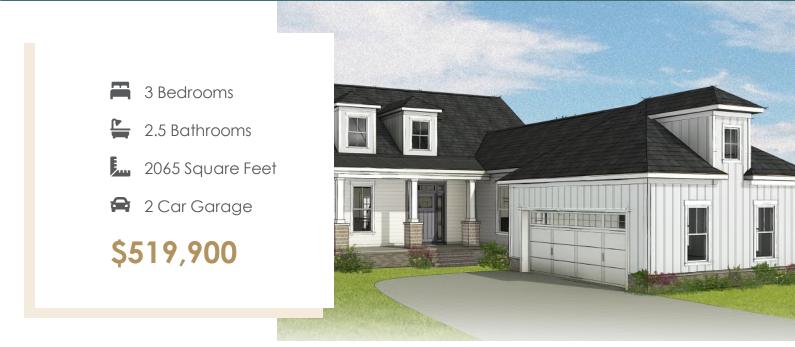

## 609 St. Andrews AT THE PARKE AT CYPRESS CREEK

Celebrate traditions while making new memories at the Acton, a 2-story plan featuring 3bedrooms, 2.5 baths, a 2-car courtyard garage, and over 2,000 square feet of living space. From the moment you arrive everything simply falls into place with an open, effortless flow that says "aahhh." Whether catching lunch, a show, or 40 winks on the sofa, life moves at an easy pace within the uninterrupted blend of kitchen, family room, and dining room. A large first floor primary suite redefines "roomy" with an equally spacious Serenity primary bath with enlarged shower and large walk-in closet. Two additional bedrooms and a full bath await upstairs, while a half bath and laundry room off the garage leave nothing to spare.

Features of this Home

- Serenity primary bath with enlarged shower
- Oversized patio