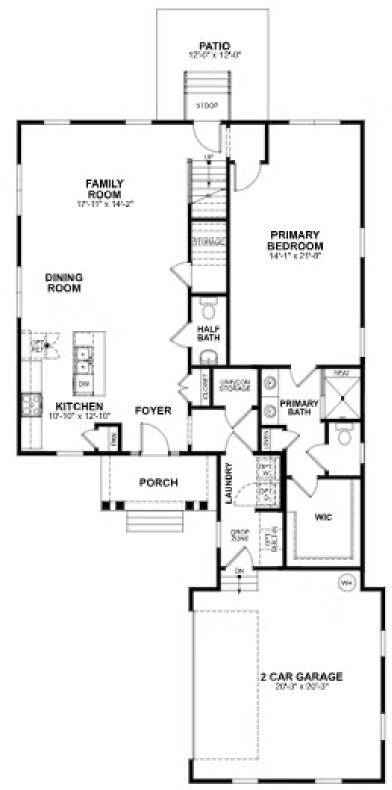

within the uninterrupted blend of kitchen, family room, and dining room. A large first floor primary suite redefines "roomy" with an equally spacious Serenity primary bath with enlarged shower and large walk-in closet. Two additional bedrooms and a full bath await upstairs, while a half bath and laundry room off the garage leave nothing to spare.

Features of this Home

- Serenity primary bath with enlarged shower
- Oversized patio

# eagleofva.com

This information is deemed reliable but not guaranteed. All details, dimensions, square footage, illustrations and pricing are approximate and may vary from actual plans and specifications. Contact an Eagle Sales Consultant for details. Current information as of 21st May 2024

#### 609 St. Andrews AT THE PARKE AT CYPRESS CREEK



FIRST FLOOR



## eagleofva.com

This information is deemed reliable but not guaranteed. All details, dimensions, square footage, illustrations and pricing are approximate and may vary from actual plans and specifications. Contact an Eagle Sales Consultant for details. Current information as of 21st May 2024



**SECOND FLOOR** 



## eagleofva.com

This information is deemed reliable but not guaranteed. All details, dimensions, square footage, illustrations and pricing are approximate and may vary from actual plans and specifications. Contact an Eagle Sales Consultant for details. Current information as of 21st May 2024