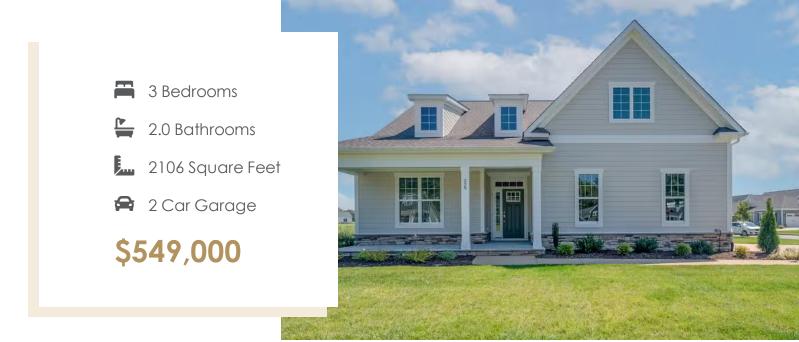

### **229 Ayrshire Loop** At the parke at Cypress Creek

Last opportunity for the Corvallis floor plan in The Parke at Cypress Creek! Taking single-level living to the next level of style, the Corvallis offers 3 bedrooms, 2 full baths, a 2-car garage, and over 2,000 square feet of space. You'll feel right at home in the expansive, easy-flowing design blending both modern kitchen and family room into a centerpiece for contemporary living. After the day, escape to your primary bedroom oasis, complete with a Serenity primary bath and large walk-in closet. Two additional bedrooms, central laundry room, and a backyard patio complete the plan. Packed with features and built for flexibility.

#### Features of this Home

- Last opportunity for the Corvallis floor plan in The Parke at Cypress Creek!
- One level living with open kitchen and main living area
- First floor primary bedroom with Serenity primary bath
- Hardwood throughout main living areas
- Ceramic tile in all baths
- Luxury granite countertops throughout kitchen and baths
- Backyard patio
- Gas fireplace in family room

## **229 Ayrshire Loop** AT THE PARKE AT CYPRESS CREEK