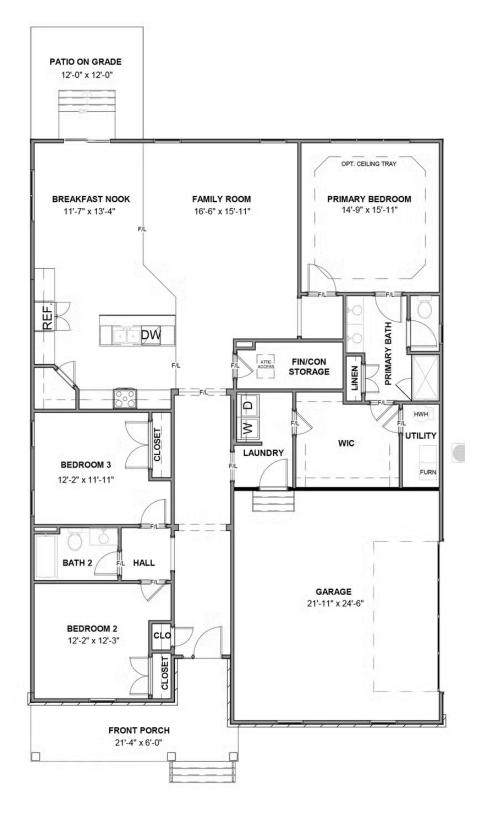

### **229 Ayrshire Loop** At the parke at Cypress Creek

Last opportunity for the Corvallis floor plan in The Parke at Cypress Creek! Taking single-level living to the next level of style, the Corvallis offers 3 bedrooms, 2 full baths, a 2-car garage, and over 2,000 square feet of space. You'll feel right at home in the expansive, easy-flowing design blending both modern kitchen and family room into a centerpiece for contemporary living. After the day, escape to your primary bedroom oasis, complete with a Serenity primary bath and large walk-in closet. Two additional bedrooms, central laundry room, and a backyard patio complete the plan. Packed with features and built for flexibility.

#### Features of this Home

- Last opportunity for the Corvallis floor plan in The Parke at Cypress Creek!
- One level living with open kitchen and main living area
- First floor primary bedroom with Serenity primary bath
- Hardwood throughout main living areas
- Ceramic tile in all baths
- Luxury granite countertops throughout kitchen and baths
- Backyard patio
- Gas fireplace in family room