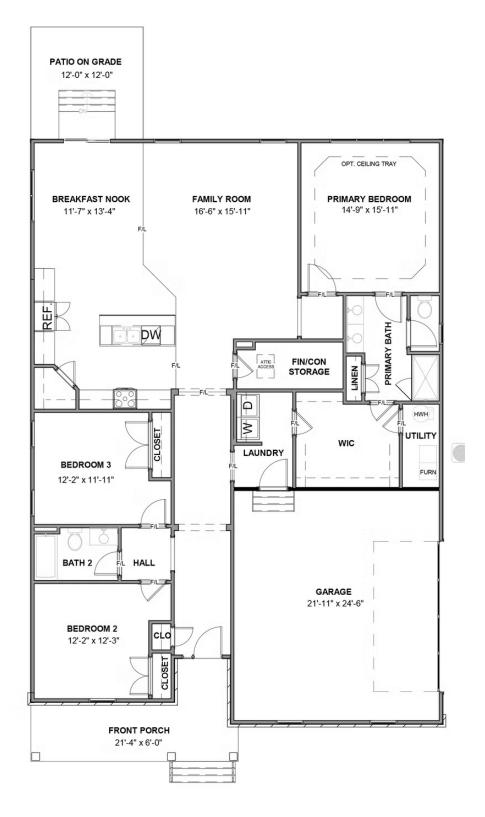

### **229 Ayrshire Loop** At the parke at Cypress Creek

Last opportunity for the Corvallis floor plan in The Parke at Cypress Creek! Taking single-level living to the next level of style, the Corvallis offers 3 bedrooms, 2 full baths, a 2-car garage, and over 2,000 square feet of space. You'll feel right at home in the expansive, easy-flowing design blending both modern kitchen and family room into a centerpiece for contemporary living. After the day, escape to your primary bedroom oasis, complete with a Serenity primary bath and large walk-in closet. Two additional bedrooms, central laundry room, and a backyard patio complete the plan. Packed with features and built for flexibility.

#### Features of this Home

- Last opportunity for the Corvallis floor plan in The Parke at Cypress Creek!
- One level living with open kitchen and main living area
- First floor primary bedroom with Serenity primary bath
- Hardwood throughout main living areas
- Ceramic tile in all baths
- Luxury granite countertops throughout kitchen and baths
- Backyard patio
- Gas fireplace in family room