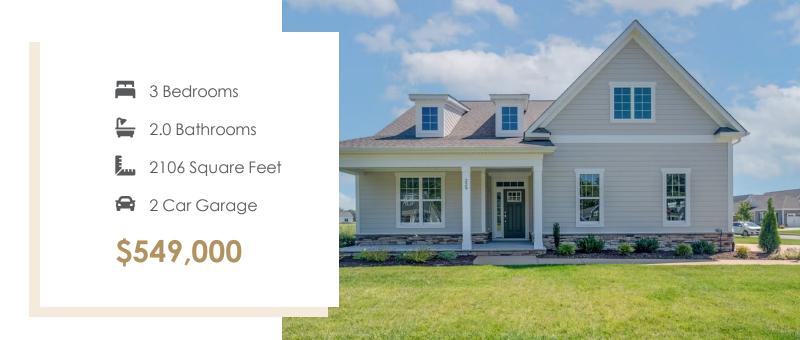

### **229 Ayrshire Loop** At the parke at Cypress Creek

Last opportunity for the Corvallis floor plan in The Parke at Cypress Creek! Taking single-level living to the next level of style, the Corvallis offers 3 bedrooms, 2 full baths, a 2-car garage, and over 2,000 square feet of space. You'll feel right at home in the expansive, easy-flowing design blending both modern kitchen and family room into a centerpiece for contemporary living. After the day, escape to your primary bedroom oasis, complete with a Serenity primary bath and large walk-in closet. Two additional bedrooms, central laundry room, and a backyard patio complete the plan. Packed with features and built for flexibility.

#### Features of this Home

- Last opportunity for the Corvallis floor plan in The Parke at Cypress Creek!
- One level living with open kitchen and main living area
- First floor primary bedroom with Serenity primary bath
- Hardwood throughout main living areas
- Ceramic tile in all baths
- Luxury granite countertops throughout kitchen and baths
- Backyard patio
- Gas fireplace in family room