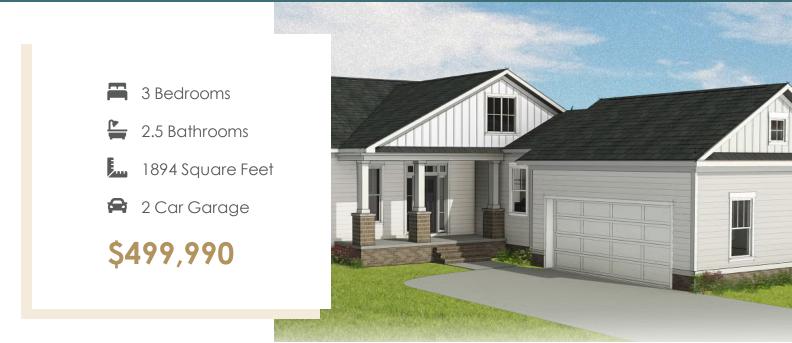

## **225 Ayrshire Loop** At the parke at Cypress Creek

Stay down to earth with the Easton, a one-level plan that spares nothing when it comes to space. Offering 3-bedrooms, 2.5 baths, a 2-car courtyard garage and over 1,800 square feet, you'll feel right at home the moment you arrive. From quiet evening meals to lively gatherings of friends and family, the effortless flow of kitchen, dining, and family room promise easy living and entertaining. Step out to your raised patio for a little fresh air before retreating to your primary suite with its luxurious Serenity primary bath oasis with enlarged shower and spacious walk-in closet. Tucked off the family room are two more bedrooms and a full bath, with an additional half bath off the foyer. Offering multiple primary bath layouts, an alternate kitchen layout, or raised patio, this versatile home is ready, willing, and able to fit any lifestyle.

Features of this Home

- One level living
- Serenity primary bath with enlarged shower
- Raised patio