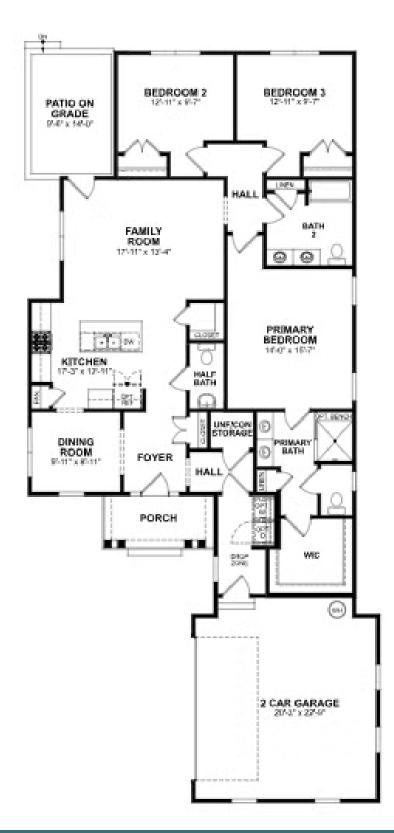

## **225 Ayrshire Loop** At the parke at Cypress Creek

Stay down to earth with the Easton, a one-level plan that spares nothing when it comes to space. Offering 3-bedrooms, 2.5 baths, a 2-car courtyard garage and over 1,800 square feet, you'll feel right at home the moment you arrive. From quiet evening meals to lively gatherings of friends and family, the effortless flow of kitchen, dining, and family room promise easy living and entertaining. Step out to your raised patio for a little fresh air before retreating to your primary suite with its luxurious Serenity primary bath oasis with enlarged shower and spacious walk-in closet. Tucked off the family room are two more bedrooms and a full bath, with an additional half bath off the foyer. Offering multiple primary bath layouts, an alternate kitchen layout, or raised patio, this versatile home is ready, willing, and able to fit any lifestyle.

Features of this Home

- One level living
- Serenity primary bath with enlarged shower
- Raised patio