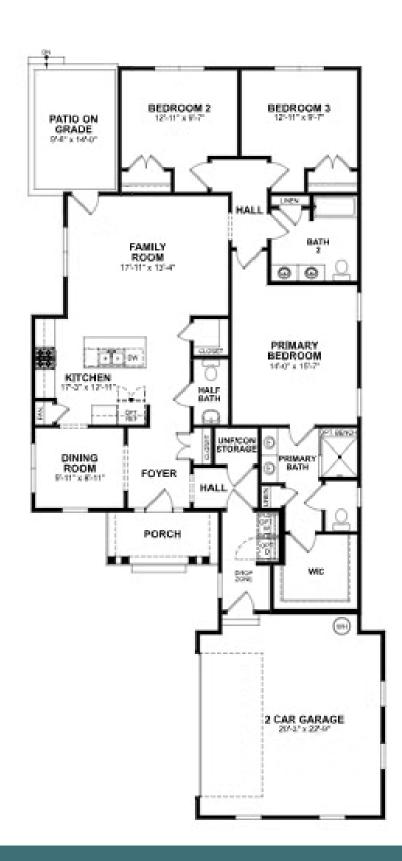

## **225** Ayrshire Loop at the parke at Cypress Creek

3 Bedrooms

2.5 Bathrooms

1894 Square Feet

2 Car Garage

\$484,900

MOVE-IN READY! Stay down to earth with the Easton, a one-level plan that spares nothing when it comes to space. Offering 3-bedrooms, 2.5 baths, a 2-car courtyard garage and over 1,800 square feet, you'll feel right at home the moment you arrive. From quiet evening meals to lively gatherings of friends and family, the effortless flow of kitchen, dining, and family room promise easy living and entertaining. Step out to your raised patio for a little fresh air before retreating to your primary suite with its luxurious Serenity primary bath oasis with enlarged shower and spacious walk-in closet. Tucked off the family room are two more bedrooms and a full bath, with an additional half bath off the foyer. Offering multiple primary bath layouts, an alternate kitchen layout, or raised patio, this versatile home is ready, willing, and able to fit any lifestyle.

## Features of this Home

- One level living
- Serenity primary bath with enlarged shower
- Raised patio