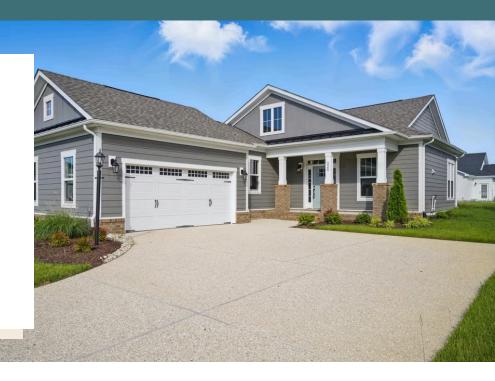

## **225** Ayrshire Loop at the parke at Cypress Creek

3 Bedrooms

2.5 Bathrooms

1894 Square Feet

2 Car Garage

\$484,900

MOVE-IN READY! Stay down to earth with the Easton, a one-level plan that spares nothing when it comes to space. Offering 3-bedrooms, 2.5 baths, a 2-car courtyard garage and over 1,800 square feet, you'll feel right at home the moment you arrive. From quiet evening meals to lively gatherings of friends and family, the effortless flow of kitchen, dining, and family room promise easy living and entertaining. Step out to your raised patio for a little fresh air before retreating to your primary suite with its luxurious Serenity primary bath oasis with enlarged shower and spacious walk-in closet. Tucked off the family room are two more bedrooms and a full bath, with an additional half bath off the foyer. Offering multiple primary bath layouts, an alternate kitchen layout, or raised patio, this versatile home is ready, willing, and able to fit any lifestyle.

## 225 Ayrshire Loop at the parke at Cypress Creek

eagleofva.com