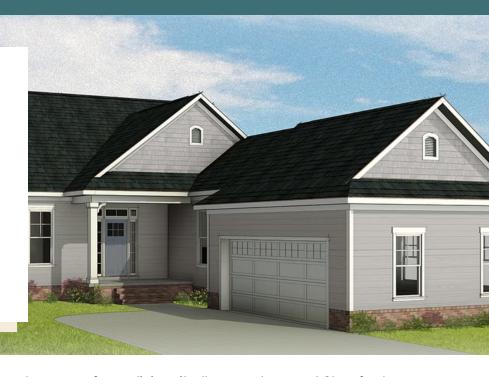

## 145 St. Annes At the parke at cypress creek

3 Bedrooms

2.5 Bathrooms

2391 Square Feet

2 Car Garage

\$549,900

From the joys of empty nesting to the pleasures of easy living, it all comes home at Stamford, a 2-story plan featuring 3-bedrooms, 2.5 baths, a 2-car courtyard garage, and over 2,300 square feet. The foyer opens to the heart of the home, a true chef's kitchen ready to whip up a post-round snack or holiday feast with all the trimmings. Not to be outdone, the spacious family room and added screened porch are made for leisure, with a dining room perfect for meals both formal and relaxed. A large first floor primary suite redefines "roomy" with an equally generous Serenity primary bath with enlarged shower and walk-in closet. Two additional bedrooms and a full bath await upstairs, while a half bath and laundry room off the garage complete the home.