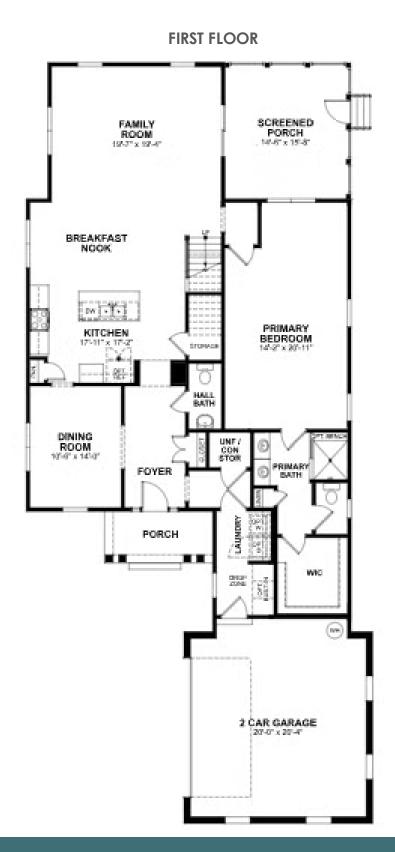

## 145 St. Annes At the parke at cypress creek

3 Bedrooms

2.5 Bathrooms

2391 Square Feet

2 Car Garage

\$549,900

From the joys of empty nesting to the pleasures of easy living, it all comes home at Stamford, a 2-story plan featuring 3-bedrooms, 2.5 baths, a 2-car courtyard garage, and over 2,300 square feet. The foyer opens to the heart of the home, a true chef's kitchen ready to whip up a post-round snack or holiday feast with all the trimmings. Not to be outdone, the spacious family room and added screened porch are made for leisure, with a dining room perfect for meals both formal and relaxed. A large first floor primary suite redefines "roomy" with an equally generous Serenity primary bath with enlarged shower and walk-in closet. Two additional bedrooms and a full bath await upstairs, while a half bath and laundry room off the garage complete the home.

#### Features of this Home

- First floor primary bedroom
- Serenity primary bath with enlarged shower
- Screened porch