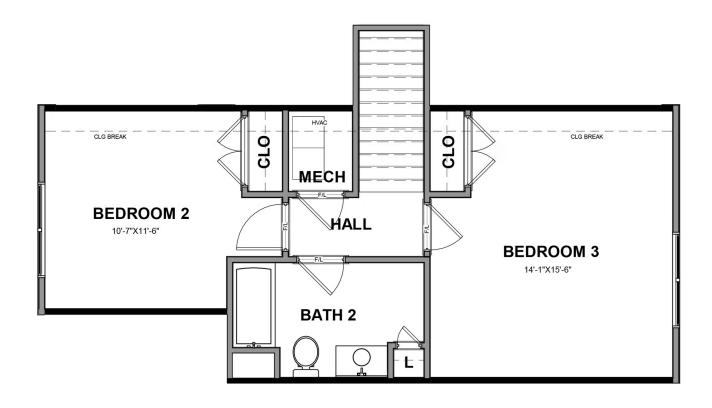

## 129 St. Annes AT THE PARKE AT CYPRESS CREEK

3 Bedrooms

2.5 Bathrooms

2391 Square Feet

2 Car Garage

\$564,990

From the joys of empty nesting to the pleasures of easy living, it all comes home at Stamford, a 2-story plan featuring 3-bedrooms, 2.5 baths, a 2-car courtyard garage, and over 2,300 square feet. The foyer opens to the heart of the home, a true chef's kitchen ready to whip up a post-round snack or holiday feast with all the trimmings. Not to be outdone, the spacious family room and added screened porch are made for leisure, with a dining room perfect for meals both formal and relaxed. A large first floor primary suite redefines "roomy" with an equally generous Serenity primary bath with enlarged shower and walk-in closet. Two additional bedrooms and a full bath await upstairs, while a half bath and laundry room off the garage complete the home.

#### SECOND FLOOR