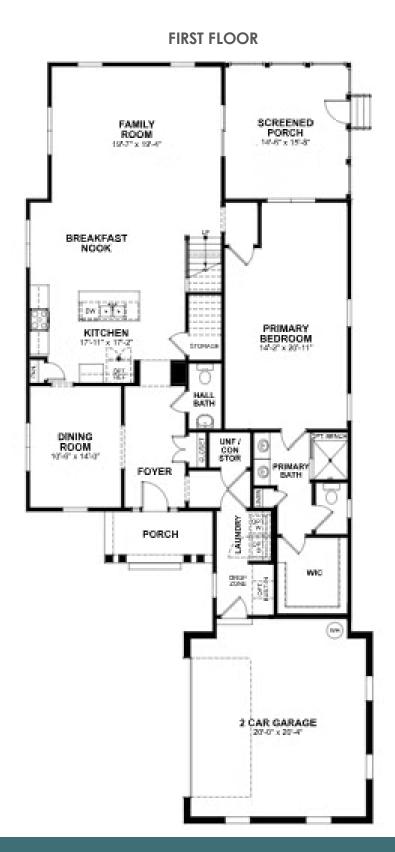

## 129 St. Annes AT THE PARKE AT CYPRESS CREEK

3 Bedrooms

2.5 Bathrooms

2391 Square Feet

2 Car Garage

\$564,990

From the joys of empty nesting to the pleasures of easy living, it all comes home at Stamford, a 2-story plan featuring 3-bedrooms, 2.5 baths, a 2-car courtyard garage, and over 2,300 square feet. The foyer opens to the heart of the home, a true chef's kitchen ready to whip up a post-round snack or holiday feast with all the trimmings. Not to be outdone, the spacious family room and added screened porch are made for leisure, with a dining room perfect for meals both formal and relaxed. A large first floor primary suite redefines "roomy" with an equally generous Serenity primary bath with enlarged shower and walk-in closet. Two additional bedrooms and a full bath await upstairs, while a half bath and laundry room off the garage complete the home.

#### Features of this Home

- First floor primary bedroom
- Serenity primary bath with enlarged shower
- Screened porch