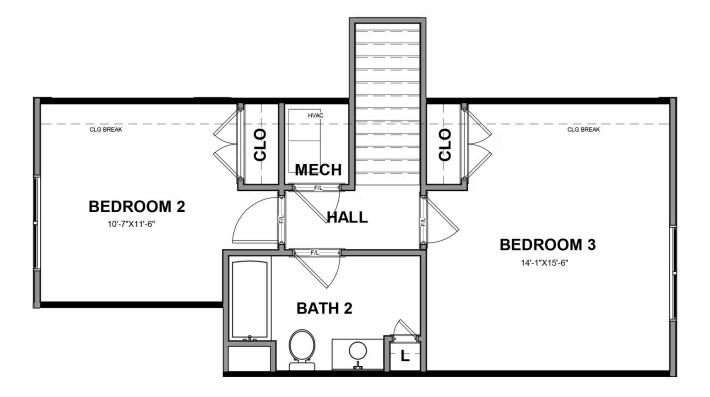

of this Home

- First floor primary bedroom
- Serenity primary bath with enlarged shower
- Screened porch

### eagleofva.com

This information is deemed reliable but not guaranteed. All details, dimensions, square footage, illustrations and pricing are approximate and may vary from actual plans and specifications. Contact an Eagle Sales Consultant for details. Current information as of 10th June 2025

#### **129 St. Annes** At the parke at Cypress Creek



**FIRST FLOOR** 



# eagleofva.com

This information is deemed reliable but not guaranteed. All details, dimensions, square footage, illustrations and pricing are approximate and may vary from actual plans and specifications. Contact an Eagle Sales Consultant for details. Current information as of 10th June 2025





**SECOND FLOOR** 



## eagleofva.com

This information is deemed reliable but not guaranteed. All details, dimensions, square footage, illustrations and pricing are approximate and may vary from actual plans and specifications. Contact an Eagle Sales Consultant for details. Current information as of 10th June 2025