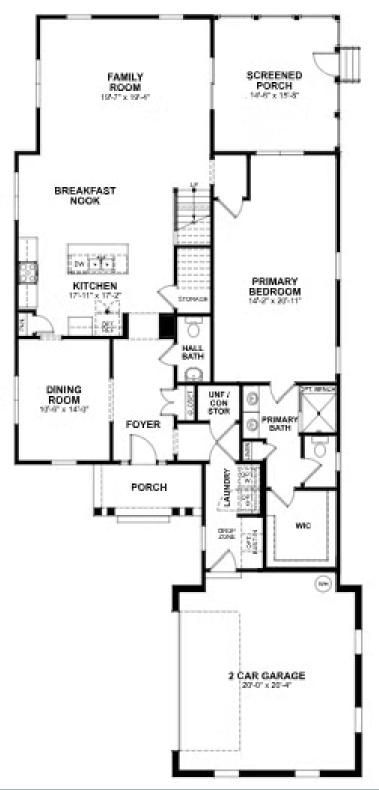

om perfect for meals both formal and relaxed. A large first floor primary suite redefines "roomy" with an equally generous Serenity primary bath with enlarged shower and walk-in closet. Two additional bedrooms and a full bath await upstairs, while a half bath and laundry room off the garage complete the home.

Features of this Home

- First floor primary bedroom
- Serenity primary bath with enlarged shower
- Screened porch

### eagleofva.com

This information is deemed reliable but not guaranteed. All details, dimensions, square footage, illustrations and pricing are approximate and may vary from actual plans and specifications. Contact an Eagle Sales Consultant for details. Current information as of 10th June 2025

#### **129 St. Annes** At the parke at Cypress Creek



**FIRST FLOOR** 



# eagleofva.com

This information is deemed reliable but not guaranteed. All details, dimensions, square footage, illustrations and pricing are approximate and may vary from actual plans and specifications. Contact an Eagle Sales Consultant for details. Current information as of 10th June 2025





**SECOND FLOOR** 



## eagleofva.com

This information is deemed reliable but not guaranteed. All details, dimensions, square footage, illustrations and pricing are approximate and may vary from actual plans and specifications. Contact an Eagle Sales Consultant for details. Current information as of 10th June 2025