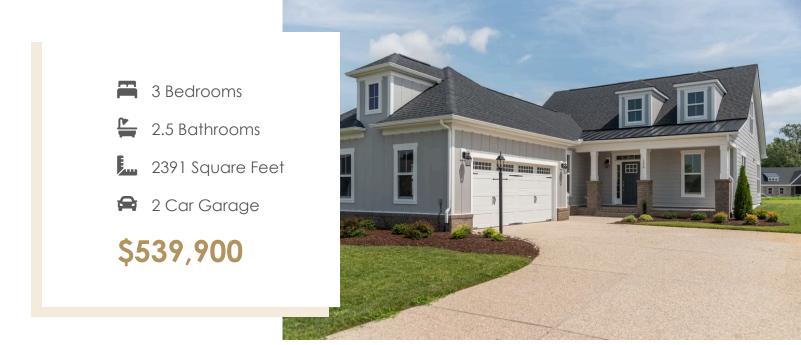

### **129 St. Annes** At the parke at Cypress Creek

**MOVE-IN READY!** From the joys of empty nesting to the pleasures of easy living, it all comes home at Stamford, a 2-story plan featuring 3-bedrooms, 2.5 baths, a 2-car courtyard garage, and over 2,300 square feet. The foyer opens to the heart of the home, a true chef's kitchen ready to whip up a post-round snack or holiday feast with all the trimmings. Not to be outdone, the spacious family room and added screened porch are made for leisure, with a dining room perfect for meals both formal and relaxed. A large first floor primary suite redefines "roomy" with an equally generous Serenity primary bath with enlarged shower and walk-in closet. Two additional bedrooms and a full bath await upstairs, while a half bath and laundry room off the garage complete the home.

Features of this Home

- First floor primary bedroom
- Serenity primary bath with enlarged shower
- Screened porch