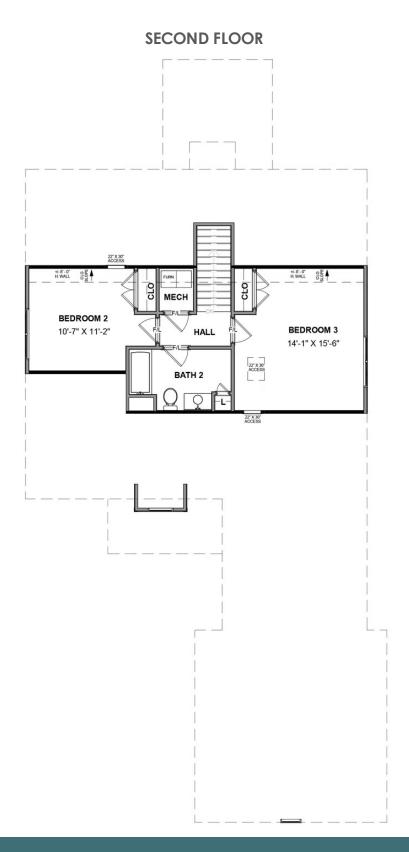

### 113 St. Annes At the parke at Cypress Creek

3 Bedrooms

2.5 Bathrooms

2065 Square Feet

2 Car Garage

\$529,900

Celebrate traditions while making new memories at the Acton, a 2-story plan featuring 3-bedrooms, 2.5 baths, a 2-car courtyard garage, and over 2,000 square feet of living space. From the moment you arrive everything simply falls into place with an open, effortless flow that says "aahhh." Whether catching lunch, a show, or 40 winks on the sofa, life moves at an easy pace within the uninterrupted blend of kitchen, family room, and dining room. A large first floor primary suite redefines "roomy" with an equally spacious Serenity primary bath with enlarged shower and large walk-in closet. Two additional bedrooms and a full bath await upstairs, while a half bath and laundry room off the garage leave nothing to spare.