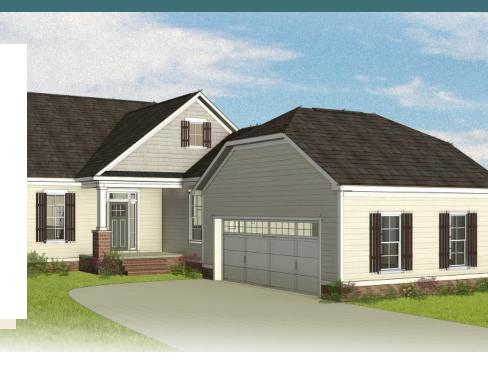

### 113 St. Annes At the parke at Cypress Creek

3 Bedrooms

2.5 Bathrooms

2065 Square Feet

2 Car Garage

\$529,900

Celebrate traditions while making new memories at the Acton, a 2-story plan featuring 3-bedrooms, 2.5 baths, a 2-car courtyard garage, and over 2,000 square feet of living space. From the moment you arrive everything simply falls into place with an open, effortless flow that says "aahhh." Whether catching lunch, a show, or 40 winks on the sofa, life moves at an easy pace within the uninterrupted blend of kitchen, family room, and dining room. A large first floor primary suite redefines "roomy" with an equally spacious Serenity primary bath with enlarged shower and large walk-in closet. Two additional bedrooms and a full bath await upstairs, while a half bath and laundry room off the garage leave nothing to spare.