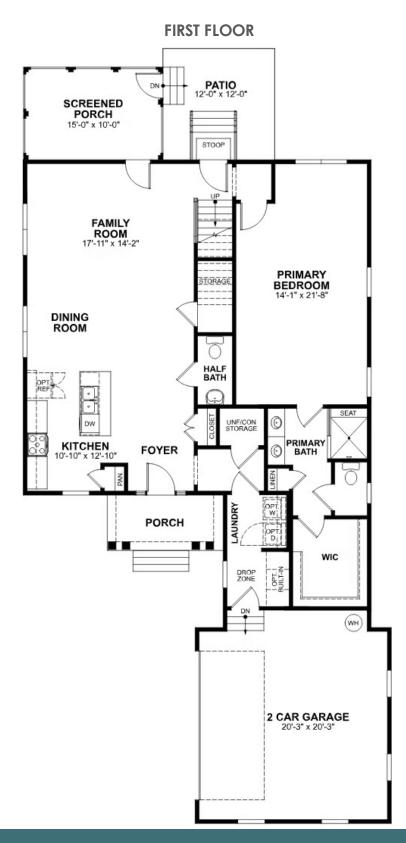

### 113 St. Annes At the parke at Cypress Creek

3 Bedrooms

2.5 Bathrooms

2065 Square Feet

2 Car Garage

\$529,900

Celebrate traditions while making new memories at the Acton, a 2-story plan featuring 3-bedrooms, 2.5 baths, a 2-car courtyard garage, and over 2,000 square feet of living space. From the moment you arrive everything simply falls into place with an open, effortless flow that says "aahhh." Whether catching lunch, a show, or 40 winks on the sofa, life moves at an easy pace within the uninterrupted blend of kitchen, family room, and dining room. A large first floor primary suite redefines "roomy" with an equally spacious Serenity primary bath with enlarged shower and large walk-in closet. Two additional bedrooms and a full bath await upstairs, while a half bath and laundry room off the garage leave nothing to spare.

#### Features of this Home

- First floor primary bedroom
- Serenity primary bath with enlarged shower
- Screened Porch