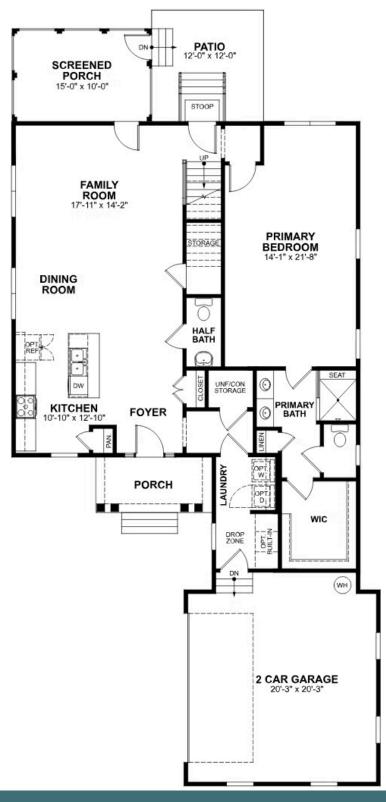

, family room, and dining room. A large first floor primary suite redefines "roomy" with an equally spacious Serenity primary bath with enlarged shower and large walk-in closet. Two additional bedrooms and a full bath await upstairs, while a half bath and laundry room off the garage leave nothing to spare.

#### Features of this Home

- First floor primary bedroom
- Serenity primary bath with enlarged shower
- Screened Porch

# eagleofva.com

This information is deemed reliable but not guaranteed. All details, dimensions, square footage, illustrations and pricing are approximate and may vary from actual plans and specifications. Contact an Eagle Sales Consultant for details. Current information as of 25th April 2025

### **113 St. Annes** At the parke at Cypress Creek



**FIRST FLOOR** 



## eagleofva.com

This information is deemed reliable but not guaranteed. All details, dimensions, square footage, illustrations and pricing are approximate and may vary from actual plans and specifications. Contact an Eagle Sales Consultant for details. Current information as of 25th April 2025



SECOND FLOOR



# eagleofva.com

This information is deemed reliable but not guaranteed. All details, dimensions, square footage, illustrations and pricing are approximate and may vary from actual plans and specifications. Contact an Eagle Sales Consultant for details. Current information as of 25th April 2025