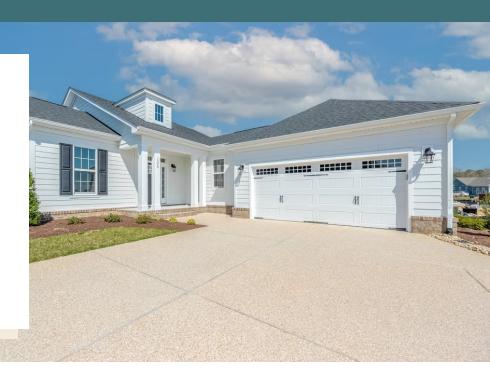

## 105 St. Annes At the parke at cypress creek

3 Bedrooms

2.5 Bathrooms

1894 Square Feet

2 Car Garage

\$514,990

Stay down to earth with the Easton, a one-level plan that spares nothing when it comes to space. Offering 3-bedrooms, 2.5 baths, a 2-car courtyard garage and over 1,800 square feet, you'll feel right at home the moment you arrive. From quiet evening meals to lively gatherings of friends and family, the effortless flow of kitchen, dining, and family room promise easy living and entertaining. A fireplace in the family room provides the perfect place to cozy up with a good book or your favorite show. Step out to your raised patio for a little fresh air before retreating to your primary suite with its luxurious serenity primary bath and large walk-in closet. Tucked off the family room are two more bedrooms and a full bath, with an additional half bath and laundry room off the foyer.

#### Features of this Home

- One level living
- Interior homesite facing community green space
- Fireplace in family room
- Alternate kitchen layout
- Serenity primary bath
- Raised patio with brick steps