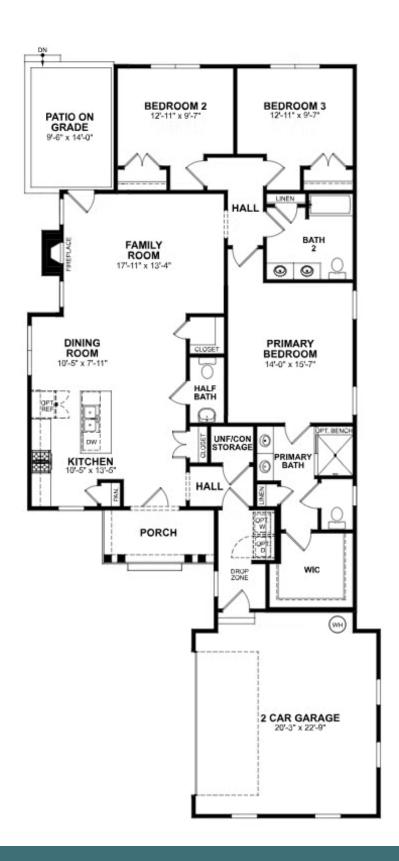

## 105 St. Annes At the parke at cypress creek

3 Bedrooms

2.5 Bathrooms

1894 Square Feet

2 Car Garage

\$514,990

Stay down to earth with the Easton, a one-level plan that spares nothing when it comes to space. Offering 3-bedrooms, 2.5 baths, a 2-car courtyard garage and over 1,800 square feet, you'll feel right at home the moment you arrive. From quiet evening meals to lively gatherings of friends and family, the effortless flow of kitchen, dining, and family room promise easy living and entertaining. A fireplace in the family room provides the perfect place to cozy up with a good book or your favorite show. Step out to your raised patio for a little fresh air before retreating to your primary suite with its luxurious serenity primary bath and large walk-in closet. Tucked off the family room are two more bedrooms and a full bath, with an additional half bath and laundry room off the foyer.

#### Features of this Home

- One level living
- Interior homesite facing community green space
- Fireplace in family room
- Alternate kitchen layout
- Serenity primary bath
- Raised patio with brick steps