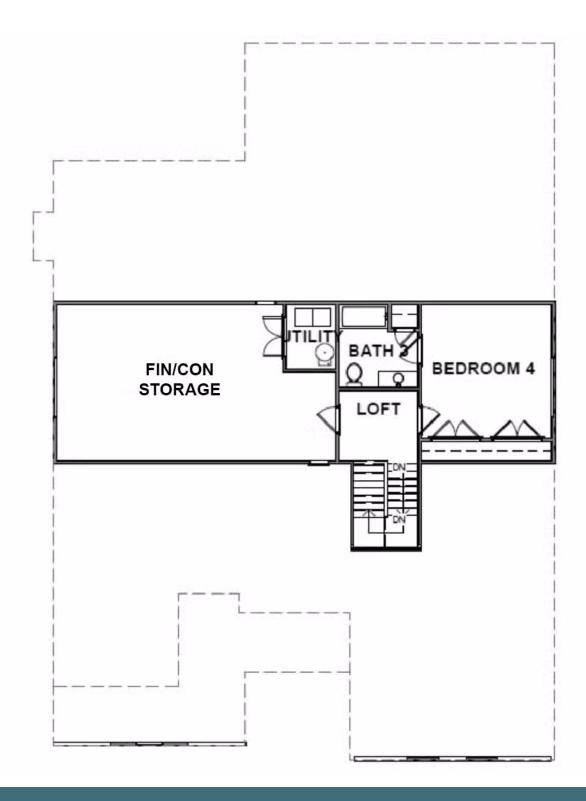

f the breakfast nook, formal dining areas, butler's pantry, huge pantry for extra storage and a sizable mudroom/laundry room. This home has an abundance of natural light and has amazing views of Cypress Creek. Beautifully designed, high-end finishes chosen by our in-house professional design team. You will love coming home to this well thought out floorplan in the beautiful golf course community, overlooking the water from your back deck, primary bedroom or living areas.

### Features of this Home

- Deluxe primary shower
- Fireplace in family room
- Coffered ceiling in family room
- Upgraded flooring throughout the main floor
- Luxury cabinets and countertops in kitchen and baths

## eagleofva.com

# 1019 Cypress Creek Pkwy neagle AT CYPRESS CREEK





eagleofva.com



#### SECOND FLOOR



eagleofva.com