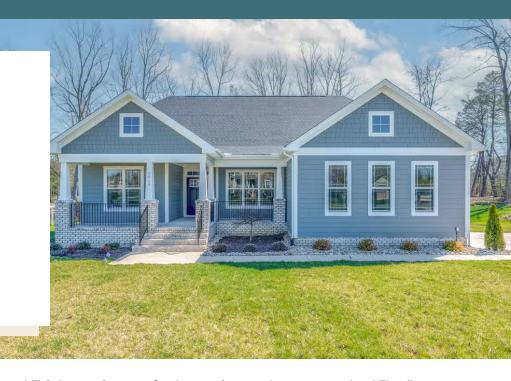

# 1019 Cypress Creek Pkwy neagle AT CYPRESS CREEK

4 Bedrooms

3.5 Bathrooms

3562 Square Feet

2 Car Garage

\$829,000

Move-in ready WATER VIEW home! This home is a perfect, spacious yet cozy, rancher! The " Wellington" plan features 4-bedrooms, 3.5 baths. The main level features a open kitchen flowing into the great room with a large morning room off of the breakfast nook, formal dining areas, butler's pantry, huge pantry for extra storage and a sizable mudroom/laundry room. This home has an abundance of natural light and has amazing views of Cypress Creek. Beautifully designed, high-end finishes chosen by our in-house professional design team. You will love coming home to this well thought out floorplan in the beautiful golf course community, overlooking the water from your back deck, primary bedroom or living areas.