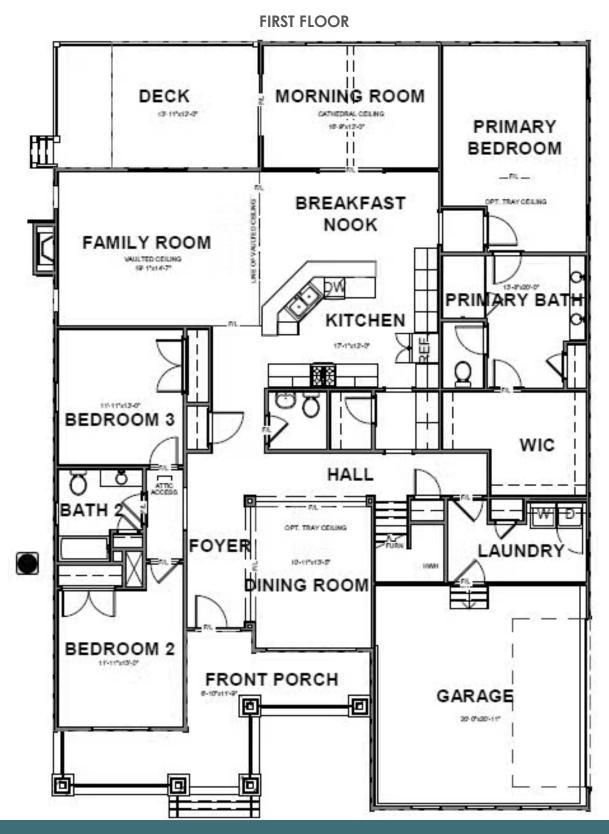

# 1019 Cypress Creek Pkwy neagle AT CYPRESS CREEK

4 Bedrooms

3.5 Bathrooms

3562 Square Feet

2 Car Garage

\$829,000

Move-in ready WATER VIEW home! This home is a perfect, spacious yet cozy, rancher! The " Wellington" plan features 4-bedrooms, 3.5 baths. The main level features a open kitchen flowing into the great room with a large morning room off of the breakfast nook, formal dining areas, butler's pantry, huge pantry for extra storage and a sizable mudroom/laundry room. This home has an abundance of natural light and has amazing views of Cypress Creek. Beautifully designed, high-end finishes chosen by our in-house professional design team. You will love coming home to this well thought out floorplan in the beautiful golf course community, overlooking the water from your back deck, primary bedroom or living areas.

### Features of this Home

- Deluxe primary shower
- Fireplace in family room
- Coffered ceiling in family room
- Upgraded flooring throughout the main floor
- Luxury cabinets and countertops in kitchen and baths