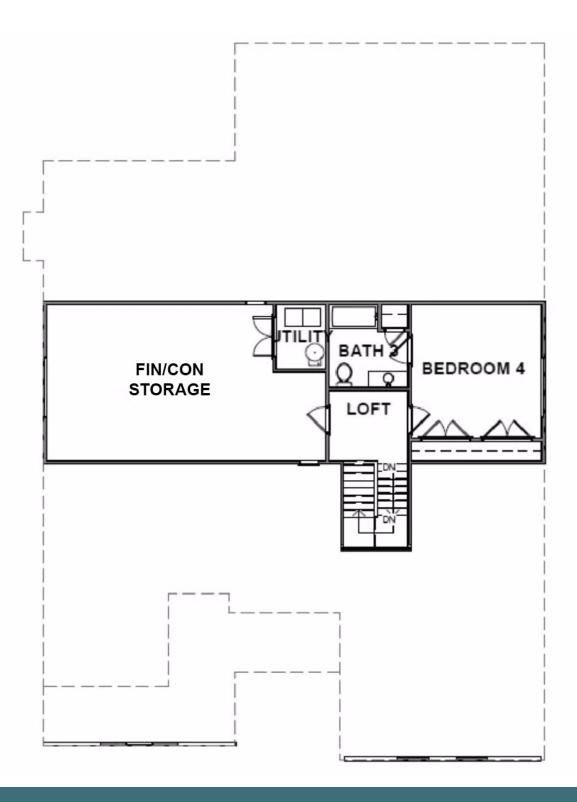

oming home to this well thought out floorplan in the beautiful golf course community, overlooking the water from your back deck, primary bedroom or living areas.

#### Features of this Home

- Deluxe primary shower
- Fireplace in family room
- Coffered ceiling in family room
- Upgraded flooring throughout the main floor
- Luxury cabinets and countertops in kitchen and baths

### eagleofva.com

1019 Cypress Creek Pkwy cagle

**FIRST FLOOR** 



#### eagleofva.com

This information is deemed reliable but not guaranteed. All details, dimensions, square footage, illustrations and pricing are approximate and may vary from actual plans and specifications. Contact an Eagle Sales Consultant for details. Current information as of 6th May 2024

1019 Cypress Creek Pkwy coegle

#### **SECOND FLOOR**



## eagleofva.com

This information is deemed reliable but not guaranteed. All details, dimensions, square footage, illustrations and pricing are approximate and may vary from actual plans and specifications. Contact an Eagle Sales Consultant for details. Current information as of 6th May 2024