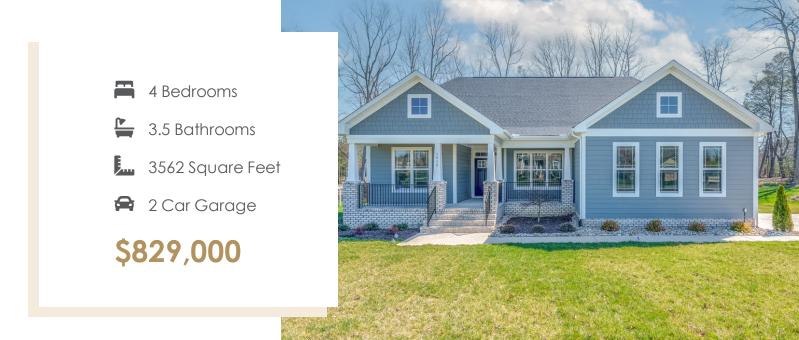

# 1019 Cypress Creek Pkwy cheagle

**Move-in ready** WATER VIEW home! This home is a perfect, spacious yet cozy, rancher! The " Wellington" plan features 4-bedrooms, 3.5 baths. The main level features a open kitchen flowing into the great room with a large morning room off of the breakfast nook, formal dining areas, butler's pantry, huge pantry for extra storage and a sizable mudroom/laundry room. This home has an abundance of natural light and has amazing views of Cypress Creek. Beautifully designed, high-end finishes chosen by our in-house professional design team. You will love coming home to this well thought out floorplan in the beautiful golf course community, overlooking the water from your back deck, primary bedroom or living areas.

#### Features of this Home

- Deluxe primary shower
- Fireplace in family room
- Coffered ceiling in family room
- Upgraded flooring throughout the main floor
- Luxury cabinets and countertops in kitchen and baths