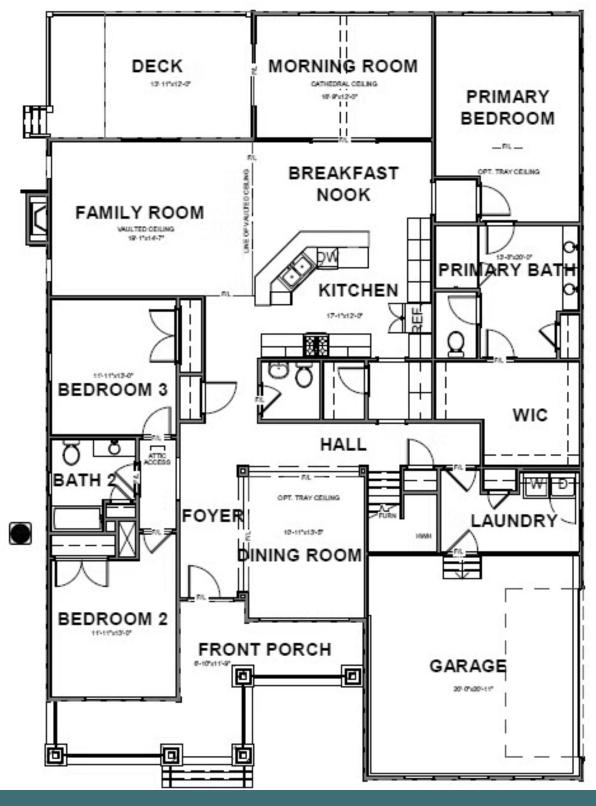

eat room with a large morning room off of the breakfast nook, formal dining areas, butler's pantry, huge pantry for extra storage and a sizable mudroom/laundry room. This home has an abundance of natural light and has amazing views of Cypress Creek. Beautifully designed, high-end finishes chosen by our in-house professional design team. You will love coming home to this well thought out floorplan in the beautiful golf course community, overlooking the water from your back deck, primary bedroom or living areas.

#### Features of this Home

- Deluxe primary shower
- Fireplace in family room
- Coffered ceiling in family room
- Upgraded flooring throughout the main floor
- Luxury cabinets and countertops in kitchen and baths

### eagleofva.com

1019 Cypress Creek Pkwy cagle

**FIRST FLOOR** 



#### eagleofva.com

This information is deemed reliable but not guaranteed. All details, dimensions, square footage, illustrations and pricing are approximate and may vary from actual plans and specifications. Contact an Eagle Sales Consultant for details. Current information as of 6th May 2024

1019 Cypress Creek Pkwy coegle

#### **SECOND FLOOR**



## eagleofva.com

This information is deemed reliable but not guaranteed. All details, dimensions, square footage, illustrations and pricing are approximate and may vary from actual plans and specifications. Contact an Eagle Sales Consultant for details. Current information as of 6th May 2024