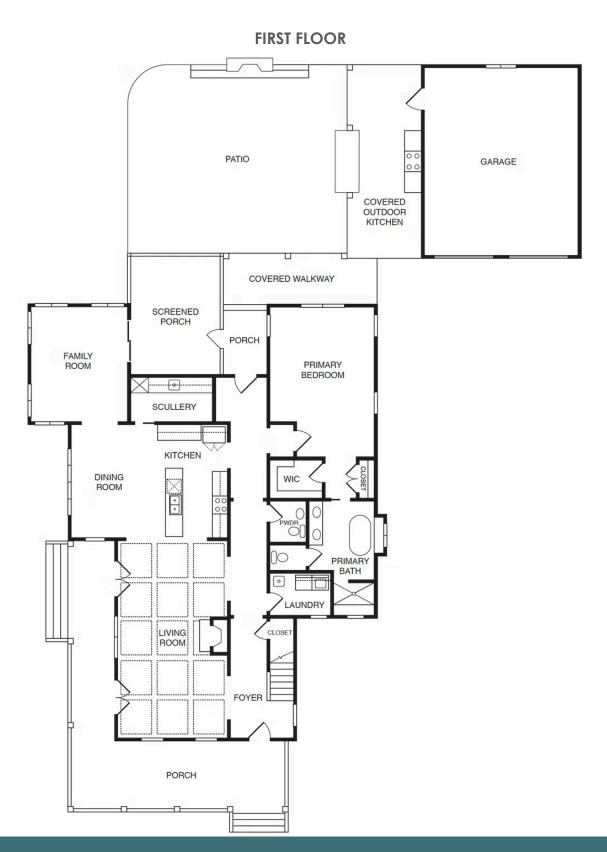

## 12442 Bluffton Ridge Court AT THE BLUFFTONS

4 Bedrooms

3.5 Bathrooms

3106 Square Feet

2 Car Garage

\$1,795,000

MOVE-IN READY! This charming model is part of the signature collection of tailored homes, designed by nationally recognized Allison Ramsey Architects, and individually crafted with an attention to detail all appreciate but few achieve. classical yet contemporary, as if they've been here for generations - and will be for countless to come. Welcome home to The Braddock at The Blufftons! This home is a perfect blend of elegance and comfort. Welcoming front to back foyer, wonderful family room with full masonry wood burning brick fireplace that extends to the fabulous eat-in chef's kitchen with center island featuring Sub-Zero refrigerator, Wolf range, Sub-Zero beverage refrigerator, quartz countertops, and bay window. A walk in butler's pantry features a sink, cabinets, quartz countertops, and more. Lovely and inviting light and bright sunroom that leads to screened porch, and beautiful laundry room. Retreat to your spacious first floor primary en-suite w/ sitting area, walk-in closet, spa like bath w/ soaking tub, shower, double sinks. 2nd floor offers an en-suite bedroom with walk in closet, 2 bedrooms with Jack & Jill bathroom. There's also a 2 story wrap-around porch, wood floors throughout, gorgeous detailed mouldings, high ceilings. Spacious and stunning patio with large painted brick fireplace, covered grilling area, granite countertops, and detached 2-car garage with breezeway.