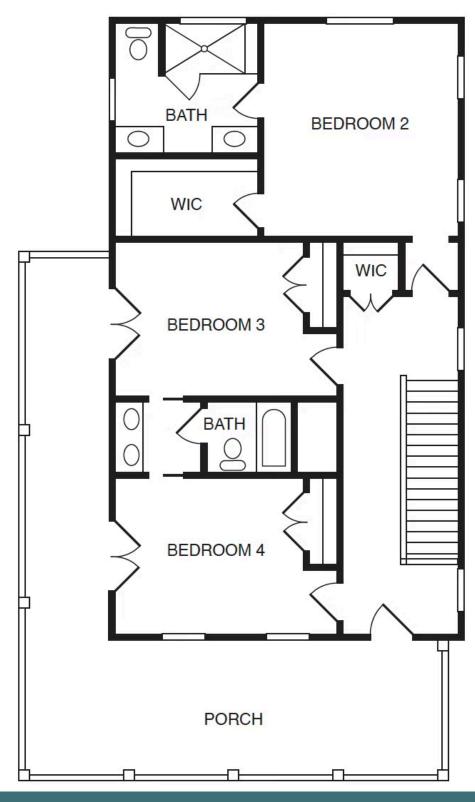

## 12442 Bluffton Ridge Court AT THE BLUFFTONS

4 Bedrooms

3.5 Bathrooms

3106 Square Feet

2 Car Garage

\$1,795,000

MOVE-IN READY! This charming model is part of the signature collection of tailored homes, designed by nationally recognized Allison Ramsey Architects, and individually crafted with an attention to detail all appreciate but few achieve. classical yet contemporary, as if they've been here for generations - and will be for countless to come. Welcome home to The Braddock at The Blufftons! This home is a perfect blend of elegance and comfort. Welcoming front to back foyer, wonderful family room with full masonry wood burning brick fireplace that extends to the fabulous eat-in chef's kitchen with center island featuring Sub-Zero refrigerator, Wolf range, Sub-Zero beverage refrigerator, quartz countertops, and bay window. A walk in butler's pantry features a sink, cabinets, quartz countertops, and more. Lovely and inviting light and bright sunroom that leads to screened porch, and beautiful laundry room. Retreat to your spacious first floor primary en-suite w/ sitting area, walk-in closet, spa like bath w/ soaking tub, shower, double sinks. 2nd floor offers an en-suite bedroom with walk in closet, 2 bedrooms with Jack & Jill bathroom. There's also a 2 story wrap-around porch, wood floors throughout, gorgeous detailed mouldings, high ceilings. Spacious and stunning patio with large painted brick fireplace, covered grilling area, granite countertops, and detached 2-car garage with breezeway.