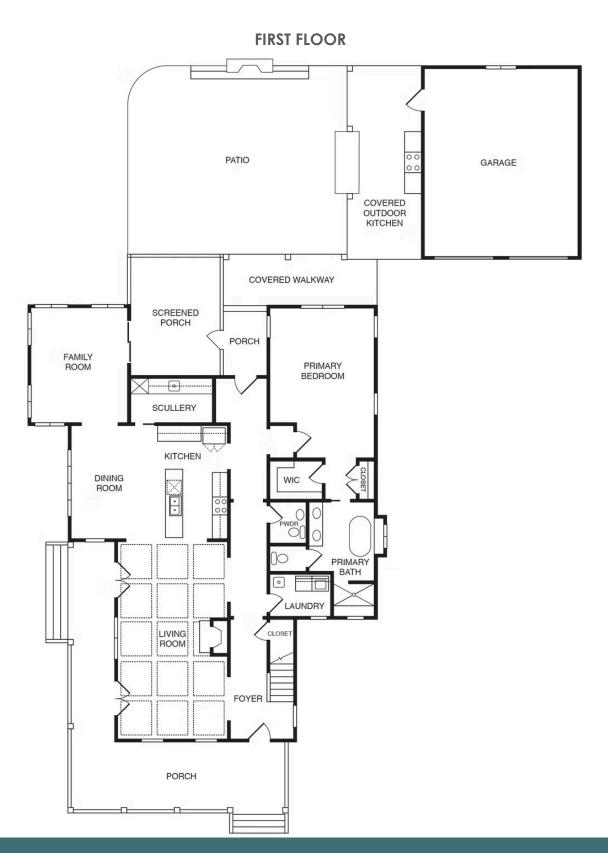

## 12442 Bluffton Ridge Court AT THE BLUFFTONS

4 Bedrooms

3.5 Bathrooms

3106 Square Feet

2 Car Garage

\$1,795,000

MOVE-IN READY! This charming model is part of the signature collection of tailored homes, designed by nationally recognized Allison Ramsey Architects, and individually crafted with an attention to detail all appreciate but few achieve. classical yet contemporary, as if they've been here for generations - and will be for countless to come. Welcome home to The Braddock at The Blufftons! This home is a perfect blend of elegance and comfort. Welcoming front to back foyer, wonderful family room with full masonry wood burning brick fireplace that extends to the fabulous eat-in chef's kitchen with center island featuring Sub-Zero refrigerator, Wolf range, Sub-Zero beverage refrigerator, quartz countertops, and bay window. A walk in butler's pantry features a sink, cabinets, quartz countertops, and more. Lovely and inviting light and bright sunroom that leads to screened porch, and beautiful laundry room. Retreat to your spacious first floor primary en-suite w/ sitting area, walk-in closet, spa like bath w/ soaking tub, shower, double sinks. 2nd floor offers an en-suite bedroom with walk in closet, 2 bedrooms with Jack & Jill bathroom. There's also a 2 story wrap-around porch, wood floors throughout, gorgeous detailed mouldings, high ceilings. Spacious and stunning patio with large painted brick fireplace, covered grilling area, granite countertops, and detached 2-car garage with breezeway.