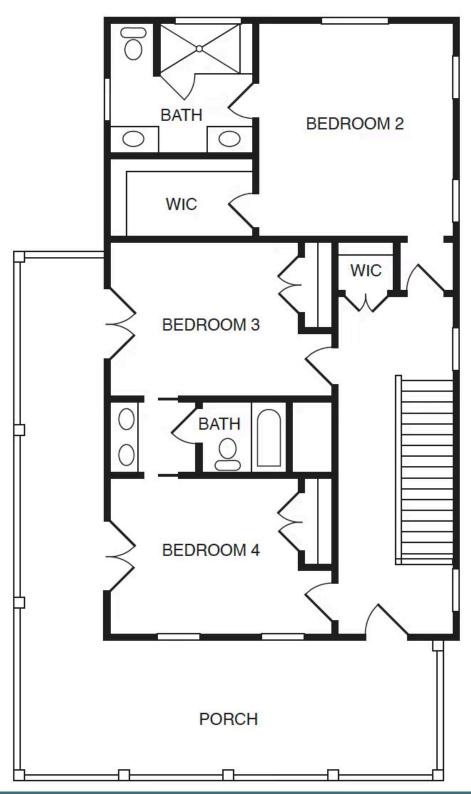

## 12442 Bluffton Ridge Court AT THE BLUFFTONS

4 Bedrooms

3.5 Bathrooms

3106 Square Feet

2 Car Garage

\$1,795,000

MOVE-IN READY! This charming model is part of the signature collection of tailored homes, designed by nationally recognized Allison Ramsey Architects, and individually crafted with an attention to detail all appreciate but few achieve. classical yet contemporary, as if they've been here for generations - and will be for countless to come. Welcome home to The Braddock at The Blufftons! This home is a perfect blend of elegance and comfort. Welcoming front to back foyer, wonderful family room with full masonry wood burning brick fireplace that extends to the fabulous eat-in chef's kitchen with center island featuring Sub-Zero refrigerator, Wolf range, Sub-Zero beverage refrigerator, quartz countertops, and bay window. A walk in butler's pantry features a sink, cabinets, quartz countertops, and more. Lovely and inviting light and bright sunroom that leads to screened porch, and beautiful laundry room. Retreat to your spacious first floor primary en-suite w/ sitting area, walk-in closet, spa like bath w/ soaking tub, shower, double sinks. 2nd floor offers an en-suite bedroom with walk in closet, 2 bedrooms with Jack & Jill bathroom. There's also a 2 story wrap-around porch, wood floors throughout, gorgeous detailed mouldings, high ceilings. Spacious and stunning patio with large painted brick fireplace, covered grilling area, granite countertops, and detached 2-car garage with breezeway.