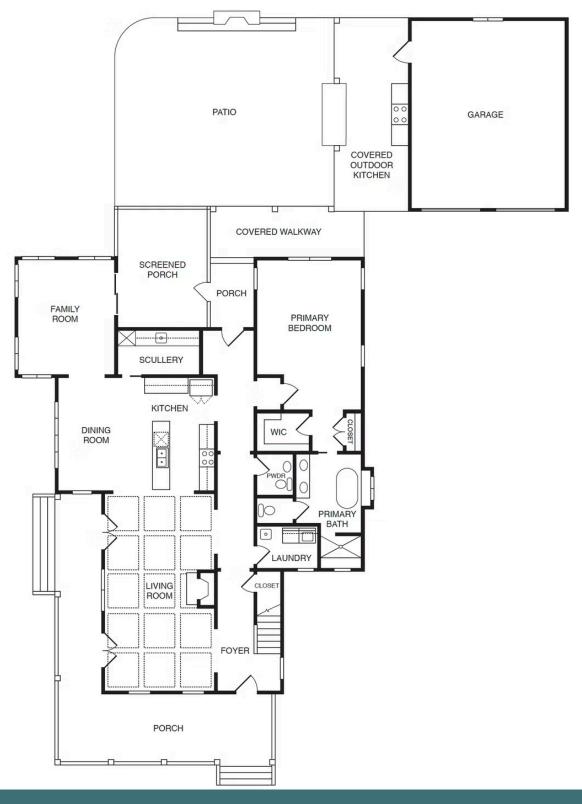

## 12442 Bluffton Ridge Court AT THE BLUFFTONS

FIRST FLOOR

## 12442 Bluffton Ridge Court AT THE BLUFFTONS

**MOVE-IN READY!** This charming model is part of the signature collection of tailored homes, designed by nationally recognized Allison Ramsey Architects, and individually crafted with an attention to detail all appreciate but few achieve. classical yet contemporary, as if they've been here for generations - and will be for countless to come. Welcome home to The Braddock at The Blufftons! This home is a perfect blend of elegance and comfort. Welcoming front to back foyer, wonderful family room with full masonry wood burning brick fireplace that extends to the fabulous eat-in chef's kitchen with center island featuring Sub-Zero refrigerator, Wolf range, Sub-Zero beverage refrigerator, quartz countertops, and bay window. A walk in butler's pantry features a sink, cabinets, quartz countertops, and more. Lovely and inviting light and bright sunroom that leads to screened porch, and beautiful laundry room. Retreat to your spacious first floor primary en-suite w/ sitting area, walk-in closet, spa like bath w/ soaking tub, shower, double sinks. 2nd floor offers an en-suite bedroom with walk in closet, 2 bedrooms with Jack & Jill bathroom. There's also a 2 story wrap-around porch, wood floors throughout, gorgeous detailed mouldings, high ceilings. Spacious and stunning patio with large painted brick fireplace, covered grilling area, granite countertops, and detached 2-car garage with breezeway.