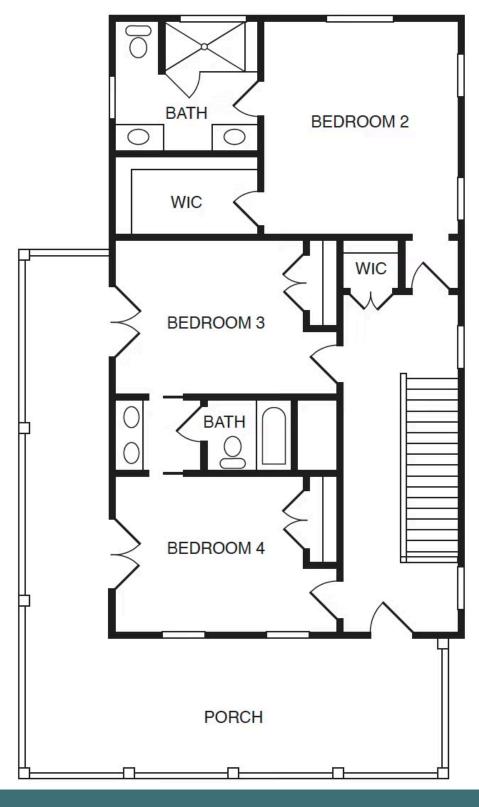

**SECOND FLOOR** 

## 12442 Bluffton Ridge Court AT THE BLUFFTONS

**MOVE-IN READY!** This charming model is part of the signature collection of tailored homes, designed by nationally recognized Allison Ramsey Architects, and individually crafted with an attention to detail all appreciate but few achieve. classical yet contemporary, as if they've been here for generations - and will be for countless to come. Welcome home to The Braddock at The Blufftons! This home is a perfect blend of elegance and comfort. Welcoming front to back foyer, wonderful family room with full masonry wood burning brick fireplace that extends to the fabulous eat-in chef's kitchen with center island featuring Sub-Zero refrigerator, Wolf range, Sub-Zero beverage refrigerator, quartz countertops, and bay window. A walk in butler's pantry features a sink, cabinets, quartz countertops, and more. Lovely and inviting light and bright sunroom that leads to screened porch, and beautiful laundry room. Retreat to your spacious first floor primary en-suite w/ sitting area, walk-in closet, spa like bath w/ soaking tub, shower, double sinks. 2nd floor offers an en-suite bedroom with walk in closet, 2 bedrooms with Jack & Jill bathroom. There's also a 2 story wrap-around porch, wood floors throughout, gorgeous detailed mouldings, high ceilings. Spacious and stunning patio with large painted brick fireplace, covered grilling area, granite countertops, and detached 2-car garage with breezeway.