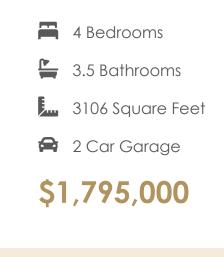

## 12442 Bluffton Ridge Court AT THE BLUFFTONS

**MOVE-IN READY!** This charming model is part of the signature collection of tailored homes, designed by nationally recognized Allison Ramsey Architects, and individually crafted with an attention to detail all appreciate but few achieve. classical yet contemporary, as if they've been here for generations - and will be for countless to come. Welcome home to The Braddock at The Blufftons! This home is a perfect blend of elegance and comfort. Welcoming front to back foyer, wonderful family room with full masonry wood burning brick fireplace that extends to the fabulous eat-in chef's kitchen with center island featuring Sub-Zero refrigerator, Wolf range, Sub-Zero beverage refrigerator, quartz countertops, and bay window. A walk in butler's pantry features a sink, cabinets, quartz countertops, and more. Lovely and inviting light and bright sunroom that leads to screened porch, and beautiful laundry room. Retreat to your spacious first floor primary en-suite w/ sitting area, walk-in closet, spa like bath w/ soaking tub, shower, double sinks. 2nd floor offers an en-suite bedroom with walk in closet, 2 bedrooms with Jack & Jill bathroom. There's also a 2 story wrap-around porch, wood floors throughout, gorgeous detailed mouldings, high ceilings. Spacious and stunning patio with large painted brick fireplace, covered grilling area, granite countertops, and detached 2-car garage with breezeway.