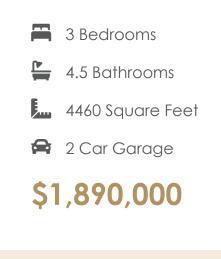

#### 12441 Bluffton Ridge Court AT THE BLUFFTONS

**MOVE-IN READY!** This beautiful home is part of the signature collection of tailored homes, designed by nationally recognized Allison Ramsey Architects, and individually crafted with an attention to detail all appreciate but few achieve. Classical yet contemporary, as if they've been here for generations - and will be for countless to come. Welcome home to The Old Oyster Retreat at The Blufftons! This home features a welcoming full front porch, which leads into the grand 2-story foyer. The family room features a full masonry wood burning brick fireplace, built in cabinetry, and inset bookshelves of the entrance into the dreamy chef's kitchen. Enter the kitchen to be greeted by a stately center island with seating, Sub-Zero 48" side-by-side refrigerator, Wolf 48" dual fuel range with wood hood, Wolf Steam Oven, pot filler, quartz countertops, gorgeous inset cabinetry, walk-in pantry with built-ins, and Sub-Zero beverage refrigerator in the beverage center off of the breakfast area. Off of the kitchen is a library or bourbon room, featuring custom open rafter ceiling. You don't want to miss the back of this home - an expansive screened porch with NanaWall, and a stunning patio with brick fireplace, beautiful landscaping, and a covered area for grilling or seating on the breezeway to the 2 car detached garage. The luxurious first floor primary suite features a massive walk-in closet, spa-like bath with soaking tub, shower, and double sinks. The second floor offers two ensuite bedrooms with walk-in closets in addition to a large entertainment space.