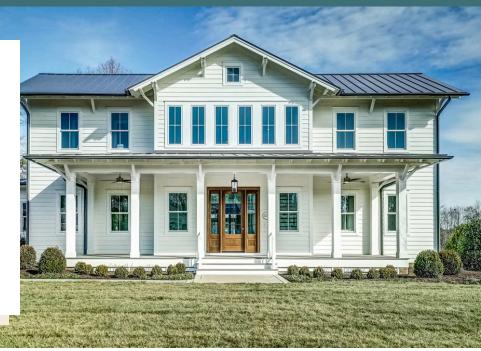

#### 12441 Bluffton Ridge Court AT THE BLUFFTONS

**MOVE-IN READY!** This beautiful home is part of the signature collection of tailored homes, designed by nationally recognized Allison Ramsey Architects, and individually crafted with an attention to detail all appreciate but few achieve. Classical yet contemporary, as if they've been here for generations - and will be for countless to come. Welcome home to The Old Oyster Retreat at The Blufftons! This home features a welcoming full front porch, which leads into the grand 2-story foyer. The family room features a full masonry wood burning brick fireplace, built in cabinetry, and inset bookshelves of the entrance into the dreamy chef's kitchen. Enter the kitchen to be greeted by a stately center island with seating, Sub-Zero 48" side-by-side refrigerator, Wolf 48" dual fuel range with wood hood, Wolf Steam Oven, pot filler, quartz countertops, gorgeous inset cabinetry, walk-in pantry with built-ins, and Sub-Zero beverage refrigerator in the beverage center off of the breakfast area. Off of the kitchen is a library or bourbon room, featuring custom open rafter ceiling. You don't want to miss the back of this home - an expansive screened porch with NanaWall, and a stunning patio with brick fireplace, beautiful landscaping, and a covered area for grilling or seating on the breezeway to the 2 car detached garage. The luxurious first floor primary suite features a massive walk-in closet, spa-like bath with soaking tub, shower, and double sinks. The second floor offers two ensuite bedrooms with walk-in closets in addition to a large entertainment space.