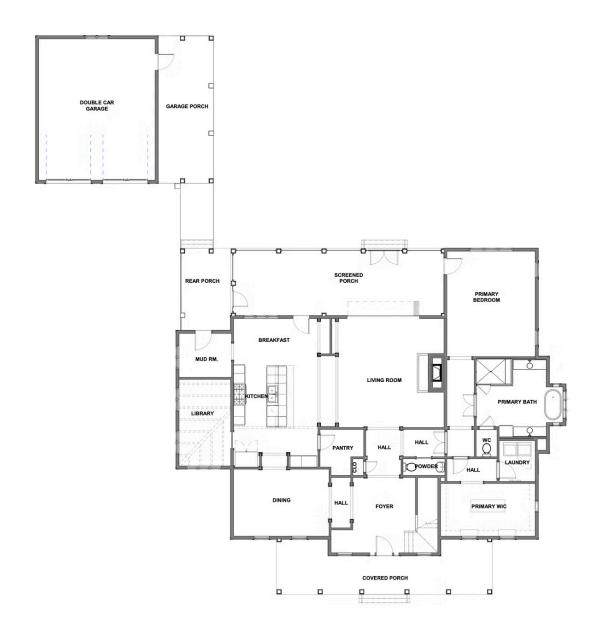

2 car detached garage. The luxurious first floor primary suite features a massive walk-in closet, spa-like bath with soaking tub, shower, and double sinks. The second floor offers two ensuite bedrooms with walk-in closets in addition to a large entertainment space.

#### Features of this Home

- Chef's Kitchen with Wolf Appliance Package
- Hardwood flooring throughout entire home
- Gorgeous detailed mouldings
- 10' high ceilings

#### eagleofva.com

This information is deemed reliable but not guaranteed. All details, dimensions, square footage, illustrations and pricing are approximate and may vary from actual plans and specifications. Contact an Eagle Sales Consultant for details. Current information as of 3rd July 2025

# 12441 Bluffton Ridge Court AT THE BLUFFTONS



**FIRST FLOOR** 



### eagleofva.com

This information is deemed reliable but not guaranteed. All details, dimensions, square footage, illustrations and pricing are approximate and may vary from actual plans and specifications. Contact an Eagle Sales Consultant for details. Current information as of 3rd July 2025

# 12441 Bluffton Ridge Court AT THE BLUFFTONS



**SECOND FLOOR** 





This information is deemed reliable but not guaranteed. All details, dimensions, square footage, illustrations and pricing are approximate and may vary from actual plans and specifications. Contact an Eagle Sales Consultant for details. Current information as of 3rd July 2025