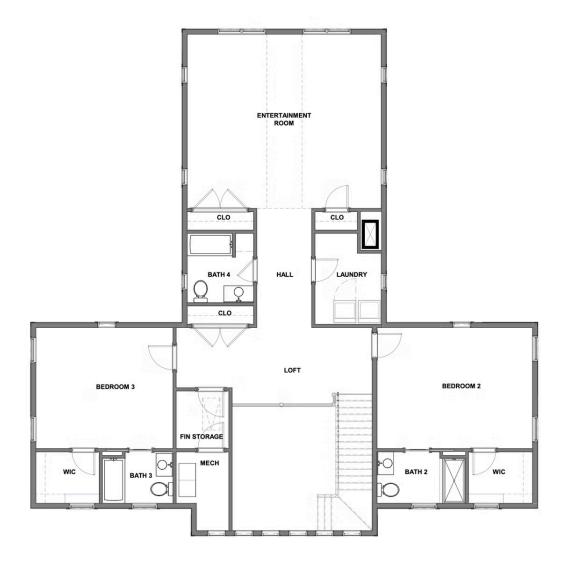

# 12441 Bluffton Ridge Court AT THE BLUFFTONS

**SECOND FLOOR** 

This information is deemed reliable but not guaranteed. All details, dimensions, square footage, illustrations and pricing are approximate and may vary from actual plans and specifications. Contact an Eagle Sales Consultant for details. Current information as of 3rd July 2025