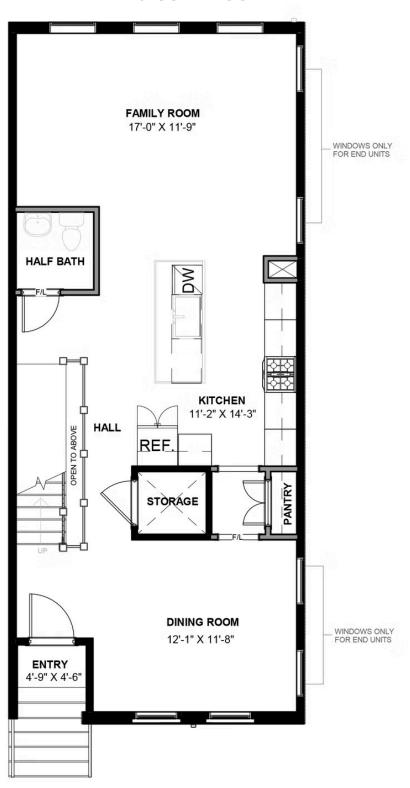

#### **SECOND FLOOR**

3 - 4 Bedrooms

**3.5 - 4.5 Bathrooms** 

3,100 Square Feet

2 Car Garage

4 Levels

The Southaven is a 4-story second floor entry townhome with plenty of opportunity to personalize this new home floor plan to fit your lifestyle. On the first floor you will find your 2-car rear load garage, as well a bedroom and full bath. Head on up to the second floor where you will find the main entry door to your home, along with your kitchen that has a large island opening right to the spacious Family Room. A dining room completes the floor. The third floor has either dual primary bedroom suites or if you choose the three bedroom option, your entire 3rd floor will be your owners suite! Plus your laundry room is on this floor for added convenience. Choose from different primary bath layouts or make the third floor a complete owner's suite with huge walk-in closet! The fourth floor will have an additional bedroom and full bath, as well as a spacious media room that leads out to a large outdoor terrace. Enjoy beautiful views of the city and river from your terrace while sipping on your morning coffee or enjoying some evening appetizers and the sunset. You can add an elevator if you desire for even more convenience, otherwise enjoy the additional storage space.