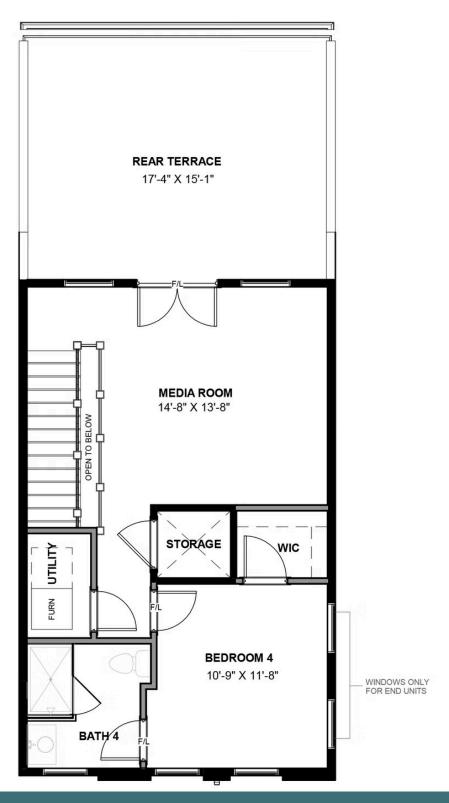

3 - 4 Bedrooms

**3.5 - 4.5 Bathrooms** 

3,100 Square Feet

2 Car Garage

4 Levels

The Southaven is a 4-story second floor entry townhome with plenty of opportunity to personalize this new home floor plan to fit your lifestyle. On the first floor you will find your 2-car rear load garage, as well a bedroom and full bath. Head on up to the second floor where you will find the main entry door to your home, along with your kitchen that has a large island opening right to the spacious Family Room. A dining room completes the floor. The third floor has either dual primary bedroom suites or if you choose the three bedroom option, your entire 3rd floor will be your owners suite! Plus your laundry room is on this floor for added convenience. Choose from different primary bath layouts or make the third floor a complete owner's suite with huge walk-in closet! The fourth floor will have an additional bedroom and full bath, as well as a spacious media room that leads out to a large outdoor terrace. Enjoy beautiful views of the city and river from your terrace while sipping on your morning coffee or enjoying some evening appetizers and the sunset. You can add an elevator if you desire for even more convenience, otherwise enjoy the additional storage space.

#### **FOURTH FLOOR**