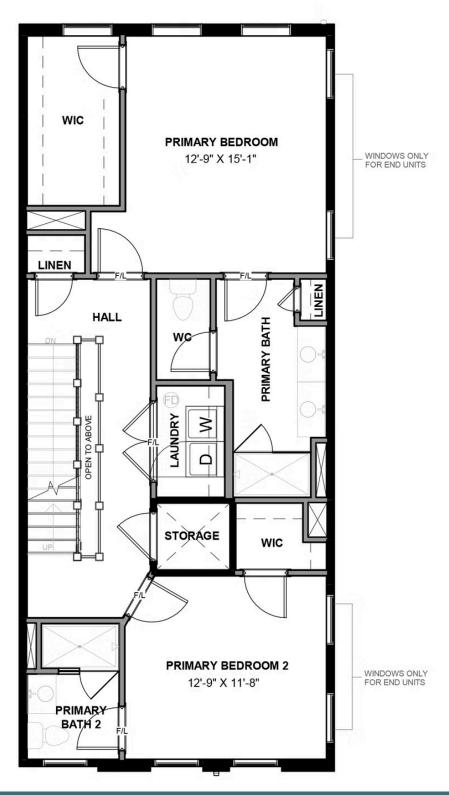

#### THIRD FLOOR

3 - 4 Bedrooms

**3.5 - 4.5 Bathrooms** 

3,100 Square Feet

2 Car Garage

4 Levels

The Southaven is a 4-story second floor entry townhome with plenty of opportunity to personalize this new home floor plan to fit your lifestyle. On the first floor you will find your 2-car rear load garage, as well a bedroom and full bath. Head on up to the second floor where you will find the main entry door to your home, along with your kitchen that has a large island opening right to the spacious Family Room. A dining room completes the floor. The third floor has either dual primary bedroom suites or if you choose the three bedroom option, your entire 3rd floor will be your owners suite! Plus your laundry room is on this floor for added convenience. Choose from different primary bath layouts or make the third floor a complete owner's suite with huge walk-in closet! The fourth floor will have an additional bedroom and full bath, as well as a spacious media room that leads out to a large outdoor terrace. Enjoy beautiful views of the city and river from your terrace while sipping on your morning coffee or enjoying some evening appetizers and the sunset. You can add an elevator if you desire for even more convenience, otherwise enjoy the additional storage space.