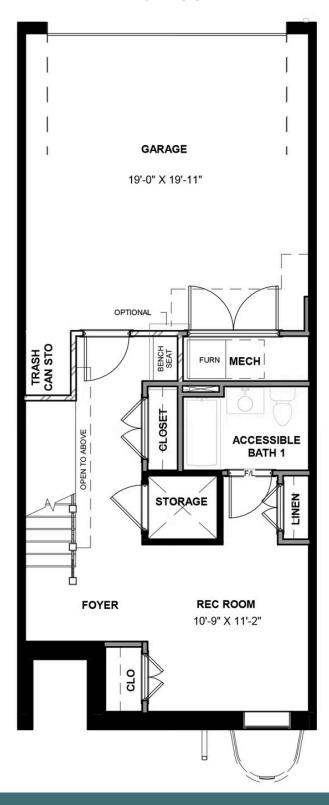

#### **FIRST FLOOR**

3 - 4 Bedrooms

**3.5 - 4.5 Bathrooms** 

3,100 Square Feet

2 Car Garage

4 Levels

The Southaven is a 4-story second floor entry townhome with plenty of opportunity to personalize this new home floor plan to fit your lifestyle. On the first floor you will find your 2-car rear load garage, as well a bedroom and full bath. Head on up to the second floor where you will find the main entry door to your home, along with your kitchen that has a large island opening right to the spacious Family Room. A dining room completes the floor. The third floor has either dual primary bedroom suites or if you choose the three bedroom option, your entire 3rd floor will be your owners suite! Plus your laundry room is on this floor for added convenience. Choose from different primary bath layouts or make the third floor a complete owner's suite with huge walk-in closet! The fourth floor will have an additional bedroom and full bath, as well as a spacious media room that leads out to a large outdoor terrace. Enjoy beautiful views of the city and river from your terrace while sipping on your morning coffee or enjoying some evening appetizers and the sunset. You can add an elevator if you desire for even more convenience, otherwise enjoy the additional storage space.