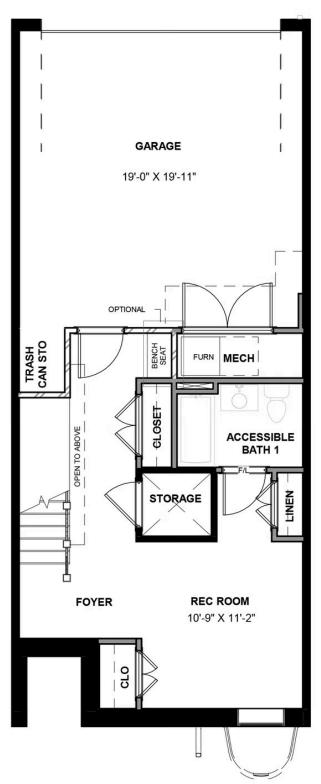

## eagleofva.com

THE **Southaven** AT MCRAE & LACY

**FIRST FLOOR** 

#### THE **Southaven** AT MCRAE & LACY

The Southaven is a 4-story second floor entry townhome with plenty of opportunity to personalize this new home floor plan to fit your lifestyle. On the first floor you will find your 2-car rear load garage, as well a bedroom and full bath. Head on up to the second floor where you will find the main entry door to your home, along with your kitchen that has a large island opening right to the spacious Family Room. A dining room completes the floor. The third floor has either dual primary bedroom suites or if you choose the three bedroom option, your entire 3rd floor will be your owners suite! Plus your laundry room is on this floor for added convenience. The fourth floor will have an additional bedroom and full bath, as well as a spacious media room that leads out to a large outdoor terrace. Enjoy beautiful views of the city and river from your terrace while sipping on your morning coffee or enjoying some evening appetizers and the sunset. All homes have a personal elevator.