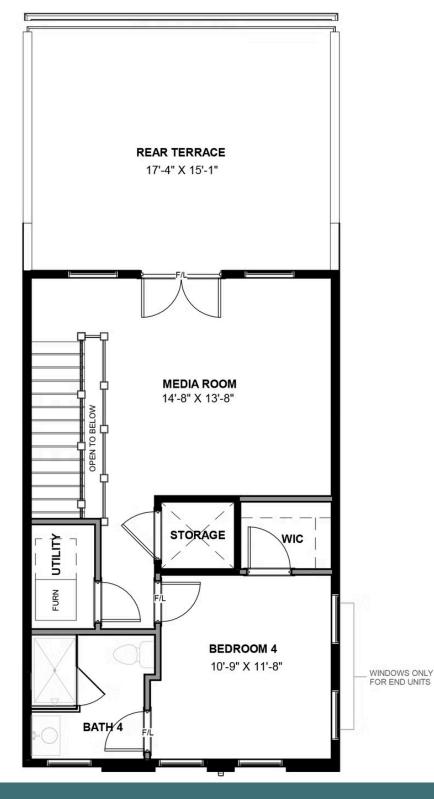

# eagleofva.com

FOURTH FLOOR

#### THE **Southaven** AT MCRAE & LACY

The Southaven is a 4-story second floor entry townhome with plenty of opportunity to personalize this new home floor plan to fit your lifestyle. On the first floor you will find your 2-car rear load garage, as well a bedroom and full bath. Head on up to the second floor where you will find the main entry door to your home, along with your kitchen that has a large island opening right to the spacious Family Room. A dining room completes the floor. The third floor has either dual primary bedroom suites or if you choose the three bedroom option, your entire 3rd floor will be your owners suite! Plus your laundry room is on this floor for added convenience. The fourth floor will have an additional bedroom and full bath, as well as a spacious media room that leads out to a large outdoor terrace. Enjoy beautiful views of the city and river from your terrace while sipping on your morning coffee or enjoying some evening appetizers and the sunset. All homes have a personal elevator.