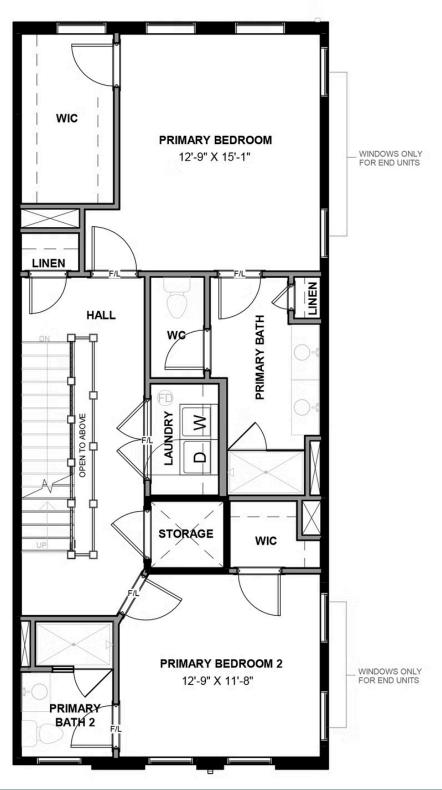

#### THE **Southaven** AT MCRAE & LACY

THIRD FLOOR

#### THE **Southaven** AT MCRAE & LACY

The Southaven is a 4-story second floor entry townhome with plenty of opportunity to personalize this new home floor plan to fit your lifestyle. On the first floor you will find your 2-car rear load garage, as well a bedroom and full bath. Head on up to the second floor where you will find the main entry door to your home, along with your kitchen that has a large island opening right to the spacious Family Room. A dining room completes the floor. The third floor has either dual primary bedroom suites or if you choose the three bedroom option, your entire 3rd floor will be your owners suite! Plus your laundry room is on this floor for added convenience. The fourth floor will have an additional bedroom and full bath, as well as a spacious media room that leads out to a large outdoor terrace. Enjoy beautiful views of the city and river from your terrace while sipping on your morning coffee or enjoying some evening appetizers and the sunset. All homes have a personal elevator.