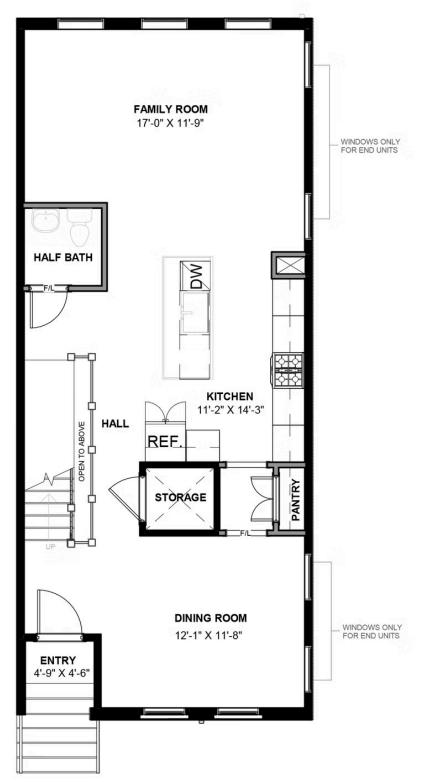

#### eagleofva.com

**SECOND FLOOR** 

#### THE **Southaven** AT MCRAE & LACY

The Southaven is a 4-story second floor entry townhome with plenty of opportunity to personalize this new home floor plan to fit your lifestyle. On the first floor you will find your 2-car rear load garage, as well a bedroom and full bath. Head on up to the second floor where you will find the main entry door to your home, along with your kitchen that has a large island opening right to the spacious Family Room. A dining room completes the floor. The third floor has either dual primary bedroom suites or if you choose the three bedroom option, your entire 3rd floor will be your owners suite! Plus your laundry room is on this floor for added convenience. The fourth floor will have an additional bedroom and full bath, as well as a spacious media room that leads out to a large outdoor terrace. Enjoy beautiful views of the city and river from your terrace while sipping on your morning coffee or enjoying some evening appetizers and the sunset. All homes have a personal elevator.