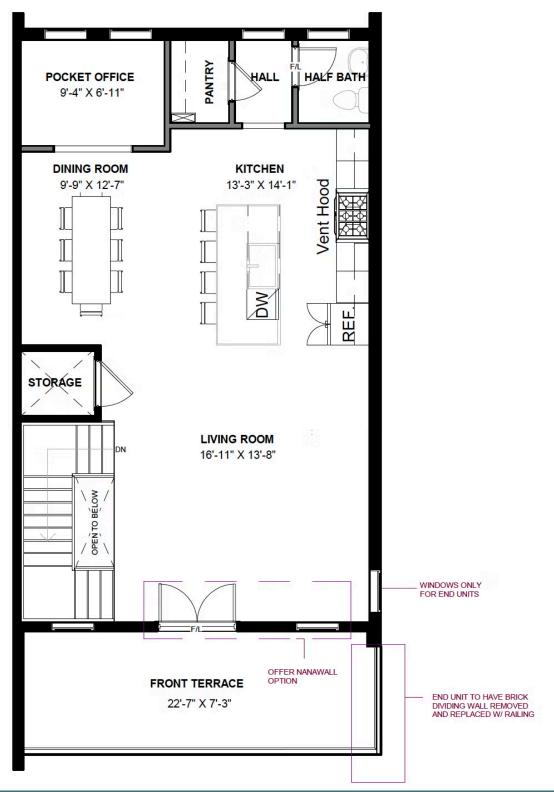

or provides many options for personalization from a full floor owner's suite to a media room, and even multiple primary bath configurations. No matter which layout you choose, the primary bedroom has a huge walk-in closet! A laundry room can be found on this floor for added convenience. Head on up to the third floor and discover your Kitchen with a huge island that opens up right to the Family Room and Dining Room. The outdoor terrace is also on the third floor...here you can get your day started with a cup of coffee, or perhaps start your evening with appetizers and drinks, while enjoying the beautiful views of the river and city!

#### eagleofva.com













**FIRST FLOOR** 



# eagleofva.com





**SECOND FLOOR** 



# eagleofva.com

THE Laurel AT MCRAE & LACY



**THIRD FLOOR** 



### eagleofva.com