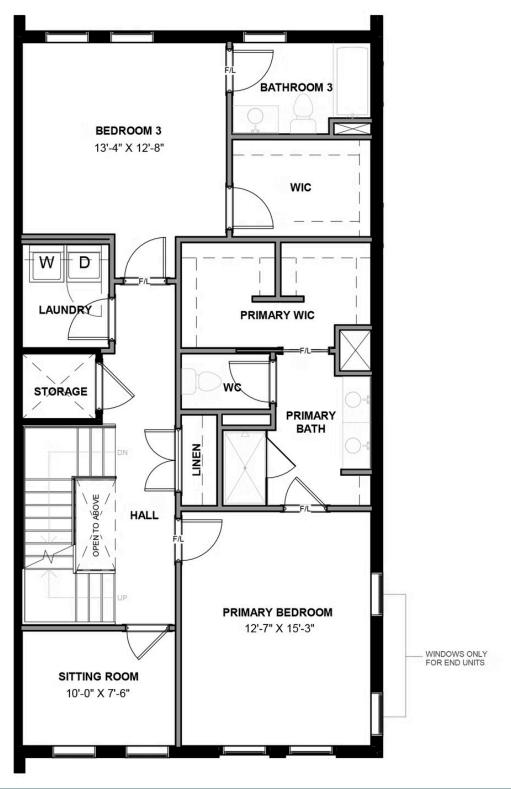

s an additional bedroom with full bath and a sitting room. This floor provides many options for personalization from a full floor owner's suite to a media room, and even multiple primary bath configurations. No matter which layout you choose, the primary bedroom has a huge walk-in closet! A laundry room can be found on this floor for added convenience. Head on up to the third floor and discover your Kitchen with a huge island that opens up right to the Family Room and Dining Room. The outdoor terrace is also on the third floor...here you can get your day started with a cup of coffee, or perhaps start your evening with appetizers and drinks, while enjoying the beautiful views of the river and city!

#### eagleofva.com













**FIRST FLOOR** 



# eagleofva.com





**SECOND FLOOR** 



# eagleofva.com

THE Laurel AT MCRAE & LACY



**THIRD FLOOR** 



### eagleofva.com