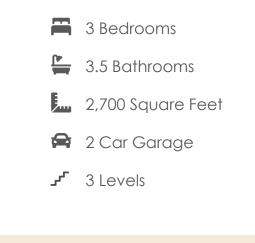

#### THE Laurel AT MCRAE & LACY

The Laurel is a 3-story townhome with plenty of opportunity to personalize this new home floor plan to fit your lifestyle. On the first floor you will find your 2-car rear load garage that leads you to a bedroom with full bath or an open rec room if you desire more space for relaxing and entertainment. The second floor features your spacious primary bedroom and bathroom, as well as an additional bedroom with full bath and a sitting room. This floor provides many options for personalization from a full floor owner's suite to a media room, and even multiple primary bath configurations. No matter which layout you choose, the primary bedroom has a huge walk-in closet! A laundry room can be found on this floor for added convenience. Head on up to the third floor and discover your Kitchen with a huge island that opens up right to the Family Room and Dining Room. The outdoor terrace is also on the third floor...here you can get your day started with a cup of coffee, or perhaps start your evening with appetizers and drinks, while enjoying the beautiful views of the river and city!