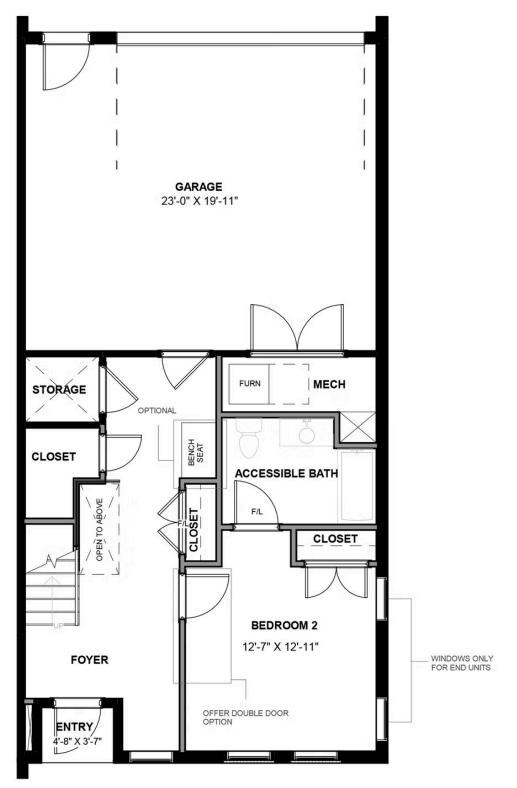

#### THE Laurel AT MCRAE & LACY

The Laurel is a 3-story townhome with plenty of opportunity to personalize this new home floor plan to fit your lifestyle. On the first floor you will find your 2-car rear load garage that leads you to a bedroom with full bath or an open rec room if you desire more space for relaxing and entertainment. The second floor features your spacious primary bedroom and bathroom, as well as an additional bedroom with full bath and a sitting room. This floor provides many options for personalization from a full floor owner's suite to a media room, and even multiple primary bath configurations. No matter which layout you choose, the primary bedroom has a huge walk-in closet! A laundry room can be found on this floor for added convenience. Head on up to the third floor and discover your Kitchen with a huge island that opens up right to the Family Room and Dining Room. The outdoor terrace is also on the third floor...here you can get your day started with a cup of coffee, or perhaps start your evening with appetizers and drinks, while enjoying the beautiful views of the river and city!

#### eagleofva.com

**FIRST FLOOR** 