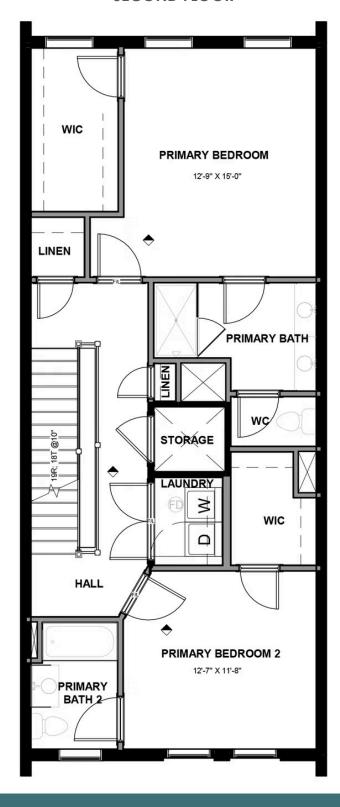

#### **SECOND FLOOR**

3 Bedrooms

3.5 Bathrooms

2,350 Square Feet

2 Car Garage

3 Levels

The Davenport is a 3-story luxury townhome with plenty of opportunity to personalize this new home floor plan to fit your lifestyle. On the first floor you will find your rear load 2-car garage, as well as a bedroom and full bath. Convert the bedroom to a Rec Room or Study if that suits you better. Head on up to the second floor where you will find dual primary bedrooms with walk-in closets, as well as your Laundry Room for added convenience. This floor has multiple bathroom configurations to choose from, as well as opportunities for an Owner's Suite! Make your way to the top floor and you'll see what's really unique about this plan – your Kitchen, Dining, and Family Room are all up here, as well as your covered rooftop terrace. This is the perfect space for entertaining or enjoying a relaxing evening in! You can add an elevator if you desire for even more convenience, otherwise enjoy the additional storage space.

#### Features of this Floorplan

- Rear load 2-car garage
- First floor bedroom and full bath with opportunity to make a rec room
- Dual primary bedrooms on second floor
- Option to make entire second floor a primary suite with huge primary bath and walk-in closet
- Covered terrace
- Alternate kitchen layout