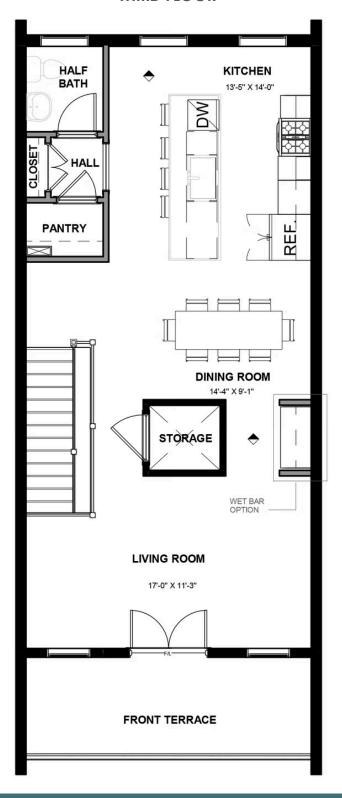

3 Bedrooms

3.5 Bathrooms

2,350 Square Feet

2 Car Garage

3 Levels

The Davenport is a 3-story luxury townhome with plenty of opportunity to personalize this new home floor plan to fit your lifestyle. On the first floor you will find your rear load 2-car garage, as well as a bedroom and full bath. Convert the bedroom to a Rec Room or Study if that suits you better. Head on up to the second floor where you will find dual primary bedrooms with walk-in closets, as well as your Laundry Room for added convenience. This floor has multiple bathroom configurations to choose from, as well as opportunities for an Owner's Suite! Make your way to the top floor and you'll see what's really unique about this plan – your Kitchen, Dining, and Family Room are all up here, as well as your covered rooftop terrace. This is the perfect space for entertaining or enjoying a relaxing evening in! You can add an elevator if you desire for even more convenience, otherwise enjoy the additional storage space.

#### THIRD FLOOR