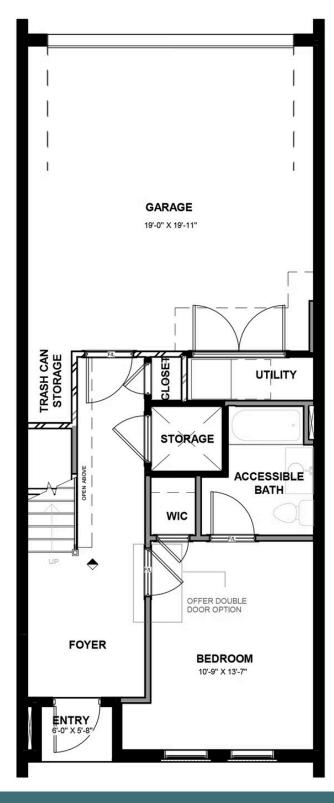

#### **FIRST FLOOR**

3 Bedrooms

3.5 Bathrooms

2,350 Square Feet

2 Car Garage

3 Levels

The Davenport is a 3-story luxury townhome with plenty of opportunity to personalize this new home floor plan to fit your lifestyle. On the first floor you will find your rear load 2-car garage, as well as a bedroom and full bath. Convert the bedroom to a Rec Room or Study if that suits you better. Head on up to the second floor where you will find dual primary bedrooms with walk-in closets, as well as your Laundry Room for added convenience. This floor has multiple bathroom configurations to choose from, as well as opportunities for an Owner's Suite! Make your way to the top floor and you'll see what's really unique about this plan – your Kitchen, Dining, and Family Room are all up here, as well as your covered rooftop terrace. This is the perfect space for entertaining or enjoying a relaxing evening in! You can add an elevator if you desire for even more convenience, otherwise enjoy the additional storage space.

#### Features of this Floorplan

- Rear load 2-car garage
- First floor bedroom and full bath with opportunity to make a rec room
- Dual primary bedrooms on second floor
- Option to make entire second floor a primary suite with huge primary bath and walk-in closet
- Covered terrace
- Alternate kitchen layout