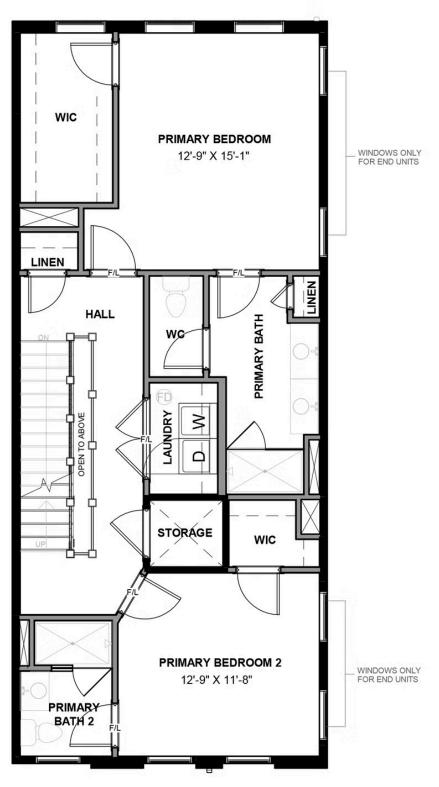

### eagleofva.com

THIRD FLOOR

**MOVE-IN READY!** This Southaven is a 4-story end unit second floor entry townhome with plenty of opportunity to personalize this new home floor plan to fit your lifestyle. On the first floor you will find your 2-car rear load garage, as well a bedroom and full bath. Head on up to the second floor where you will find the main entry door to your home, along with your kitchen that has a large island opening right to the spacious family room with fireplace. A dining room completes the floor. The third floor has dual primary bedroom suites and your laundry room for added convenience. The fourth floor will have an additional bedroom and full bath, as well as a spacious media room that leads out to a large outdoor terrace. Enjoy beautiful views of the city and river from your terrace while sipping on your morning coffee or enjoying some evening appetizers and the sunset. You can add an elevator if you desire for even more convenience, otherwise enjoy the additional storage space.