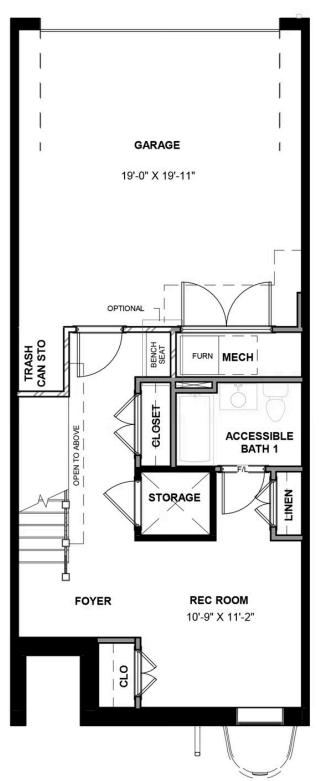

**MOVE-IN READY!** This Southaven is a 4-story end unit second floor entry townhome with plenty of opportunity to personalize this new home floor plan to fit your lifestyle. On the first floor you will find your 2-car rear load garage, as well a bedroom and full bath. Head on up to the second floor where you will find the main entry door to your home, along with your kitchen that has a large island opening right to the spacious family room with fireplace. A dining room completes the floor. The third floor has dual primary bedroom suites and your laundry room for added convenience. The fourth floor will have an additional bedroom and full bath, as well as a spacious media room that leads out to a large outdoor terrace. Enjoy beautiful views of the city and river from your terrace while sipping on your morning coffee or enjoying some evening appetizers and the sunset. You can add an elevator if you desire for even more convenience, otherwise enjoy the additional storage space.

### eagleofva.com

**FIRST FLOOR** 