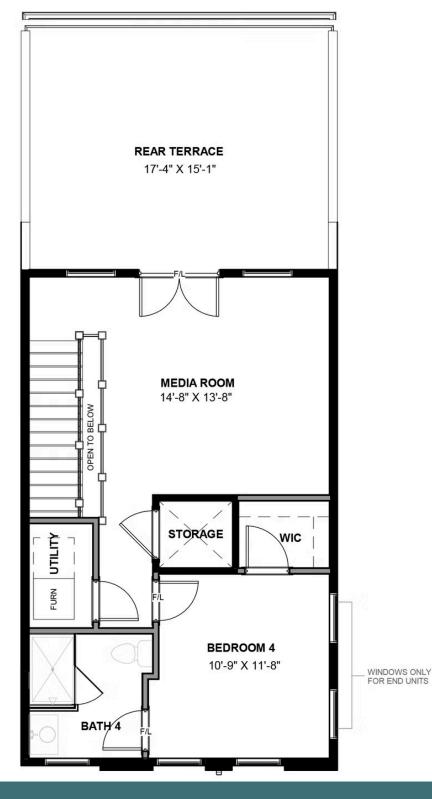

### eagleofva.com

FOURTH FLOOR

**MOVE-IN READY!** This Southaven is a 4-story end unit second floor entry townhome with plenty of opportunity to personalize this new home floor plan to fit your lifestyle. On the first floor you will find your 2-car rear load garage, as well a bedroom and full bath. Head on up to the second floor where you will find the main entry door to your home, along with your kitchen that has a large island opening right to the spacious family room with fireplace. A dining room completes the floor. The third floor has dual primary bedroom suites and your laundry room for added convenience. The fourth floor will have an additional bedroom and full bath, as well as a spacious media room that leads out to a large outdoor terrace. Enjoy beautiful views of the city and river from your terrace while sipping on your morning coffee or enjoying some evening appetizers and the sunset. You can add an elevator if you desire for even more convenience, otherwise enjoy the additional storage space.