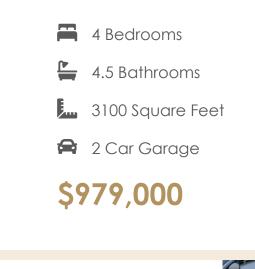

**MOVE-IN READY!** This Southaven is a 4-story end unit second floor entry townhome with plenty of opportunity to personalize this new home floor plan to fit your lifestyle. On the first floor you will find your 2-car rear load garage, as well a bedroom and full bath. Head on up to the second floor where you will find the main entry door to your home, along with your kitchen that has a large island opening right to the spacious family room with fireplace. A dining room completes the floor. The third floor has dual primary bedroom suites and your laundry room for added convenience. The fourth floor will have an additional bedroom and full bath, as well as a spacious media room that leads out to a large outdoor terrace. Enjoy beautiful views of the city and river from your terrace while sipping on your morning coffee or enjoying some evening appetizers and the sunset. You can add an elevator if you desire for even more convenience, otherwise enjoy the additional storage space.