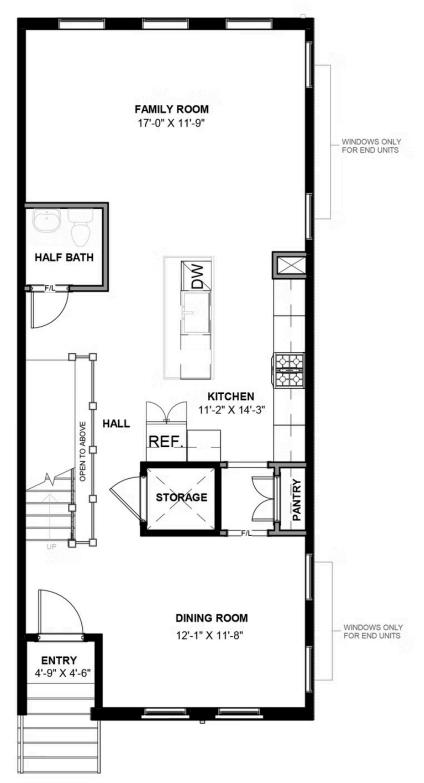

**MOVE-IN READY!** This Southaven is a 4-story end unit second floor entry townhome with plenty of opportunity to personalize this new home floor plan to fit your lifestyle. On the first floor you will find your 2-car rear load garage, as well a bedroom and full bath. Head on up to the second floor where you will find the main entry door to your home, along with your kitchen that has a large island opening right to the spacious family room with fireplace. A dining room completes the floor. The third floor has dual primary bedroom suites and your laundry room for added convenience. The fourth floor will have an additional bedroom and full bath, as well as a spacious media room that leads out to a large outdoor terrace. Enjoy beautiful views of the city and river from your terrace while sipping on your morning coffee or enjoying some evening appetizers and the sunset. You can add an elevator if you desire for even more convenience, otherwise enjoy the additional storage space.

### eagleofva.com

**SECOND FLOOR** 