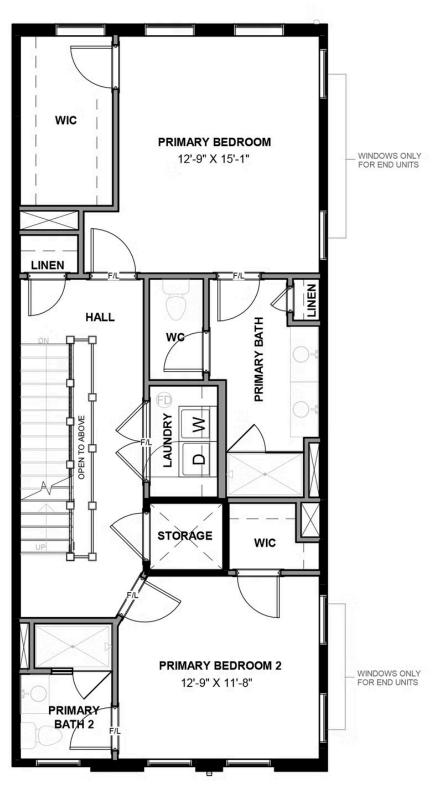

#### THIRD FLOOR

4 Bedrooms

4.5 Bathrooms

3100 Square Feet

2 Car Garage

\$989,000

MOVE-IN READY! This Southaven is a 4-story end unit second floor entry townhome with plenty of opportunity to personalize this new home floor plan to fit your lifestyle. On the first floor you will find your 2-car rear load garage, as well a bedroom and full bath. Head on up to the second floor where you will find the main entry door to your home, along with your kitchen that has a large island opening right to the spacious family room with fireplace. A dining room completes the floor. The third floor has dual primary bedroom suites and your laundry room for added convenience. The fourth floor will have an additional bedroom and full bath, as well as a spacious media room that leads out to a large outdoor terrace. Enjoy beautiful views of the city and river from your terrace while sipping on your morning coffee or enjoying some evening appetizers and the sunset. You can add an elevator if you desire for even more convenience, otherwise enjoy the additional storage space.