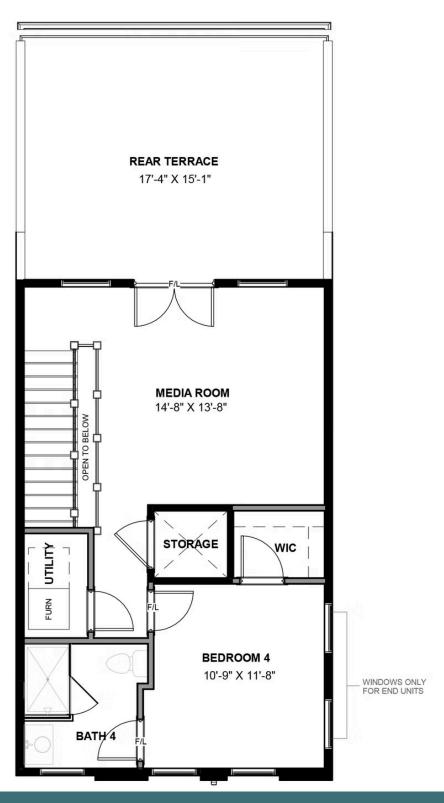

4 Bedrooms

4.5 Bathrooms

3100 Square Feet

2 Car Garage

\$989,000

MOVE-IN READY! This Southaven is a 4-story end unit second floor entry townhome with plenty of opportunity to personalize this new home floor plan to fit your lifestyle. On the first floor you will find your 2-car rear load garage, as well a bedroom and full bath. Head on up to the second floor where you will find the main entry door to your home, along with your kitchen that has a large island opening right to the spacious family room with fireplace. A dining room completes the floor. The third floor has dual primary bedroom suites and your laundry room for added convenience. The fourth floor will have an additional bedroom and full bath, as well as a spacious media room that leads out to a large outdoor terrace. Enjoy beautiful views of the city and river from your terrace while sipping on your morning coffee or enjoying some evening appetizers and the sunset. You can add an elevator if you desire for even more convenience, otherwise enjoy the additional storage space.

#### **FOURTH FLOOR**