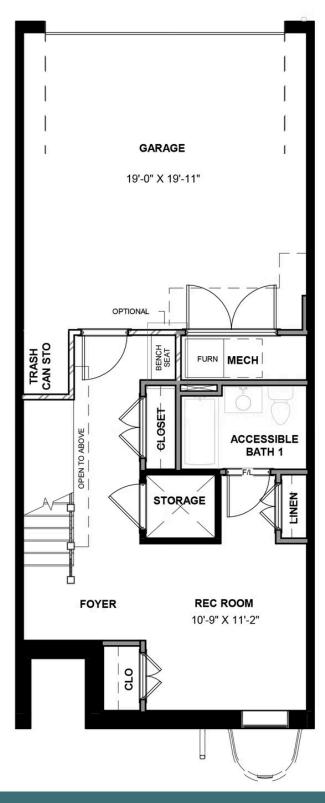

#### **FIRST FLOOR**

4 Bedrooms

4.5 Bathrooms

3100 Square Feet

2 Car Garage

\$989,000

MOVE-IN READY! This Southaven is a 4-story end unit second floor entry townhome with plenty of opportunity to personalize this new home floor plan to fit your lifestyle. On the first floor you will find your 2-car rear load garage, as well a bedroom and full bath. Head on up to the second floor where you will find the main entry door to your home, along with your kitchen that has a large island opening right to the spacious family room with fireplace. A dining room completes the floor. The third floor has dual primary bedroom suites and your laundry room for added convenience. The fourth floor will have an additional bedroom and full bath, as well as a spacious media room that leads out to a large outdoor terrace. Enjoy beautiful views of the city and river from your terrace while sipping on your morning coffee or enjoying some evening appetizers and the sunset. You can add an elevator if you desire for even more convenience, otherwise enjoy the additional storage space.