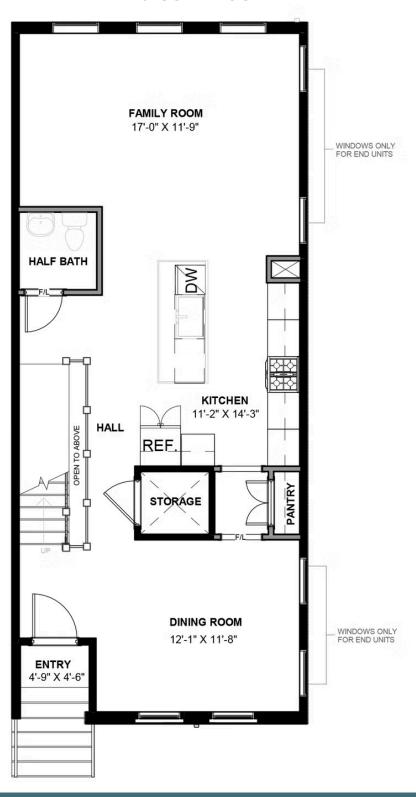

### **SECOND FLOOR**

4 Bedrooms

4.5 Bathrooms

3100 Square Feet

2 Car Garage

\$989,000

MOVE-IN READY! This Southaven is a 4-story end unit second floor entry townhome with plenty of opportunity to personalize this new home floor plan to fit your lifestyle. On the first floor you will find your 2-car rear load garage, as well a bedroom and full bath. Head on up to the second floor where you will find the main entry door to your home, along with your kitchen that has a large island opening right to the spacious family room with fireplace. A dining room completes the floor. The third floor has dual primary bedroom suites and your laundry room for added convenience. The fourth floor will have an additional bedroom and full bath, as well as a spacious media room that leads out to a large outdoor terrace. Enjoy beautiful views of the city and river from your terrace while sipping on your morning coffee or enjoying some evening appetizers and the sunset. You can add an elevator if you desire for even more convenience, otherwise enjoy the additional storage space.