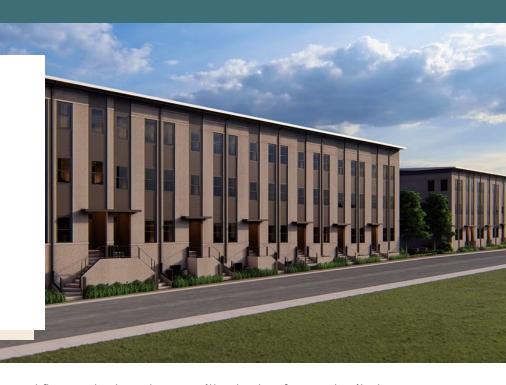

3 Bedrooms

3.5 Bathrooms

3100 Square Feet

2 Car Garage

\$945,000

The Southaven is a 4-story second floor entry townhome with plenty of opportunity to personalize this new home floor plan to fit your lifestyle. On the first floor you will find your 2-car rear load garage, as well a bedroom and full bath. Head on up to the second floor where you will find the main entry door to your home, along with your kitchen that has a large island opening right to the spacious Family Room. A dining room completes the floor. Your entire 3rd floor will be your owners suite, complete with a beautiful bathroom with freestanding tub and enormous walk-in closet! Plus your laundry room is on this floor for added convenience. The fourth floor will have an additional bedroom and full bath, as well as a spacious media room that leads out to a large outdoor terrace. Enjoy beautiful views of the city and river from your terrace while sipping on your morning coffee or enjoying some evening appetizers and the sunset. This home also features an elevator, providing even more convenience.