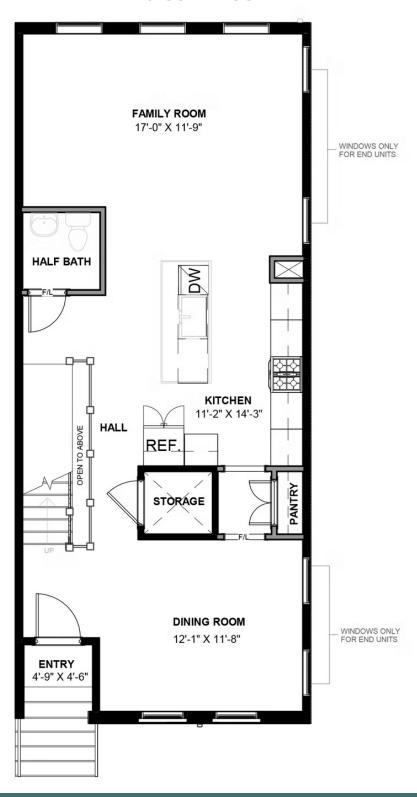

3 Bedrooms

3.5 Bathrooms

3100 Square Feet

2 Car Garage

\$945,000

The Southaven is a 4-story second floor entry townhome with plenty of opportunity to personalize this new home floor plan to fit your lifestyle. On the first floor you will find your 2-car rear load garage, as well a bedroom and full bath. Head on up to the second floor where you will find the main entry door to your home, along with your kitchen that has a large island opening right to the spacious Family Room. A dining room completes the floor. Your entire 3rd floor will be your owners suite, complete with a beautiful bathroom with freestanding tub and enormous walk-in closet! Plus your laundry room is on this floor for added convenience. The fourth floor will have an additional bedroom and full bath, as well as a spacious media room that leads out to a large outdoor terrace. Enjoy beautiful views of the city and river from your terrace while sipping on your morning coffee or enjoying some evening appetizers and the sunset. This home also features an elevator, providing even more convenience.

#### SECOND FLOOR