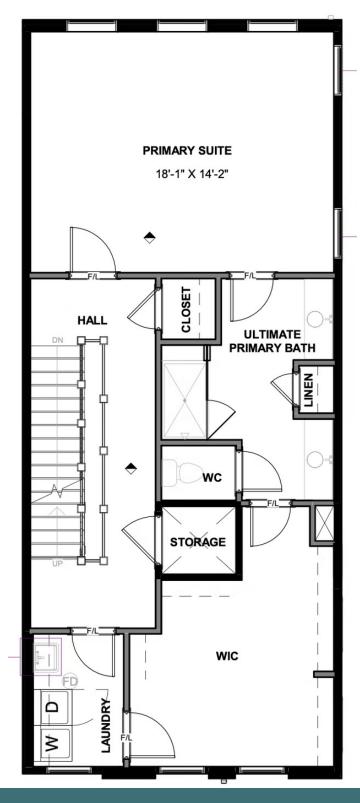

3 Bedrooms

3.5 Bathrooms

3100 Square Feet

2 Car Garage

\$945,000

The Southaven is a 4-story second floor entry townhome with plenty of opportunity to personalize this new home floor plan to fit your lifestyle. On the first floor you will find your 2-car rear load garage, as well a bedroom and full bath. Head on up to the second floor where you will find the main entry door to your home, along with your kitchen that has a large island opening right to the spacious Family Room. A dining room completes the floor. Your entire 3rd floor will be your owners suite, complete with a beautiful bathroom with freestanding tub and enormous walk-in closet! Plus your laundry room is on this floor for added convenience. The fourth floor will have an additional bedroom and full bath, as well as a spacious media room that leads out to a large outdoor terrace. Enjoy beautiful views of the city and river from your terrace while sipping on your morning coffee or enjoying some evening appetizers and the sunset. This home also features an elevator, providing even more convenience.

#### THIRD FLOOR