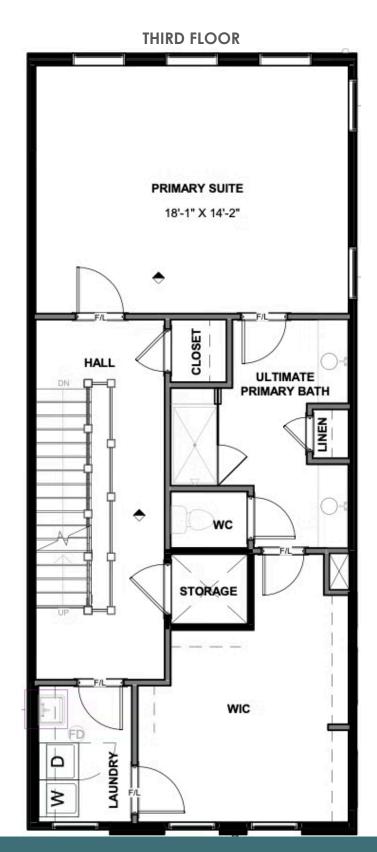

### 417 W. 7th Street AT MCRAE & LACY

3 Bedrooms

3.5 Bathrooms

3100 Square Feet

2 Car Garage

\$899,000

MOVE-IN READY! The Southaven is a 4-story second floor entry townhome with plenty of opportunity to personalize this new home floor plan to fit your lifestyle. On the first floor you will find your 2-car rear load garage, as well a bedroom and full bath. Head on up to the second floor where you will find the main entry door to your home, along with your kitchen that has a large island opening right to the spacious Family Room. A dining room completes the floor. Upstairs you'll find your entire 3rd floor is your owners suite with huge walk-in closet! Plus your laundry room is on this floor for added convenience. The fourth floor will have an additional bedroom and full bath, as well as a spacious media room that leads out to a large outdoor terrace. Enjoy beautiful views of the city and river from your terrace while sipping on your morning coffee or enjoying some evening appetizers and the sunset. You can add an elevator if you desire for even more convenience, otherwise enjoy the additional storage space.