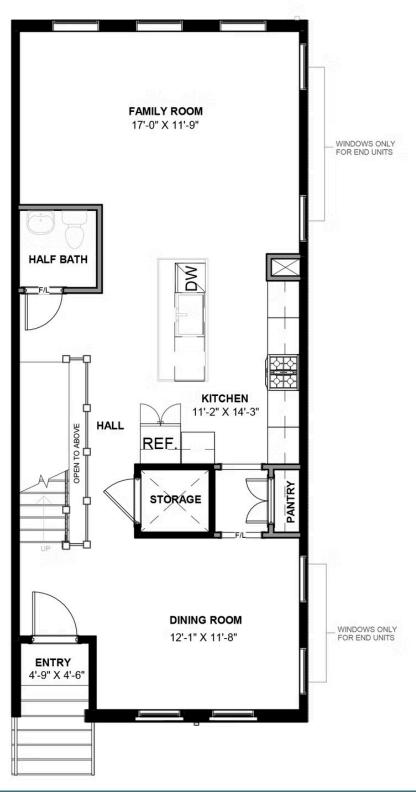

### 417 W. 7th Street AT MCRAE & LACY

3 Bedrooms

3.5 Bathrooms

3100 Square Feet

2 Car Garage

\$899,000

MOVE-IN READY! The Southaven is a 4-story second floor entry townhome with plenty of opportunity to personalize this new home floor plan to fit your lifestyle. On the first floor you will find your 2-car rear load garage, as well a bedroom and full bath. Head on up to the second floor where you will find the main entry door to your home, along with your kitchen that has a large island opening right to the spacious Family Room. A dining room completes the floor. Upstairs you'll find your entire 3rd floor is your owners suite with huge walk-in closet! Plus your laundry room is on this floor for added convenience. The fourth floor will have an additional bedroom and full bath, as well as a spacious media room that leads out to a large outdoor terrace. Enjoy beautiful views of the city and river from your terrace while sipping on your morning coffee or enjoying some evening appetizers and the sunset. You can add an elevator if you desire for even more convenience, otherwise enjoy the additional storage space.