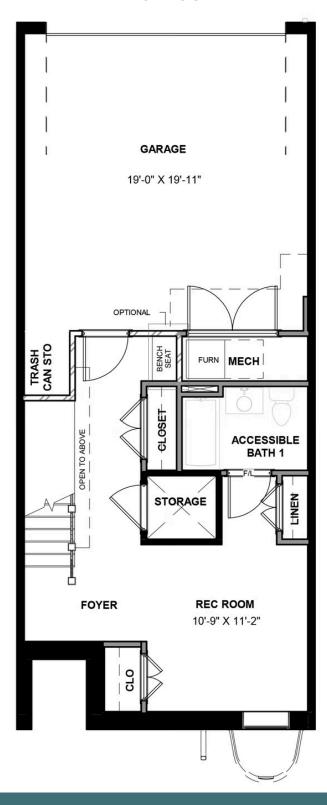

#### **FIRST FLOOR**

### 417 W. 7th Street AT MCRAE & LACY

3 Bedrooms

3.5 Bathrooms

3100 Square Feet

2 Car Garage

\$899,000

MOVE-IN READY! The Southaven is a 4-story second floor entry townhome with plenty of opportunity to personalize this new home floor plan to fit your lifestyle. On the first floor you will find your 2-car rear load garage, as well a bedroom and full bath. Head on up to the second floor where you will find the main entry door to your home, along with your kitchen that has a large island opening right to the spacious Family Room. A dining room completes the floor. Upstairs you'll find your entire 3rd floor is your owners suite with huge walk-in closet! Plus your laundry room is on this floor for added convenience. The fourth floor will have an additional bedroom and full bath, as well as a spacious media room that leads out to a large outdoor terrace. Enjoy beautiful views of the city and river from your terrace while sipping on your morning coffee or enjoying some evening appetizers and the sunset. You can add an elevator if you desire for even more convenience, otherwise enjoy the additional storage space.