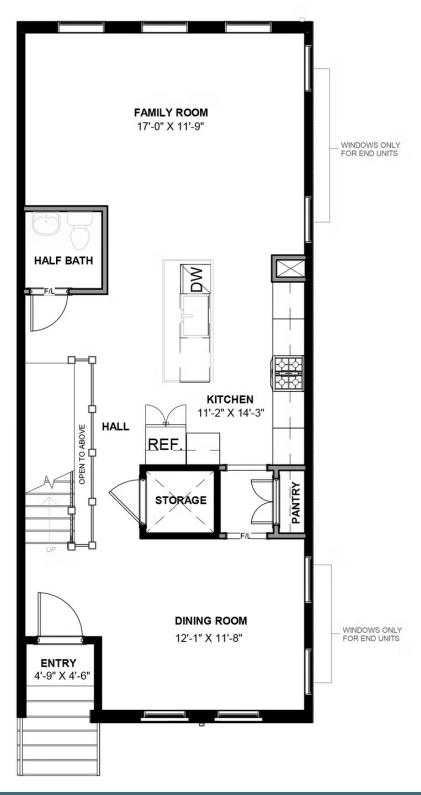

place. A dining room completes the floor. The third floor has a spacious primary bedroom and bath, along with laundry and additional bedroom with attached full bath! The fourth floor will have another bedroom and full bath, as well as a spacious media room that leads out to a large outdoor terrace. Enjoy beautiful views of the city and river from your terrace while sipping on your morning coffee or enjoying some evening appetizers and the sunset. You can add an elevator if you desire for even more convenience.

### Features of this Home

- Elevator
- Luxury Quartz Countertops with Waterfall Island
- Hardwood Flooring Throughout
- Kitchen Cabinets Stacked to Ceiling
- Outdoor Terrace with City Views
- Painted Brick Fireplace in Family Room



### **FIRST FLOOR**





#### **SECOND FLOOR**





#### THIRD FLOOR





#### **FOURTH FLOOR**