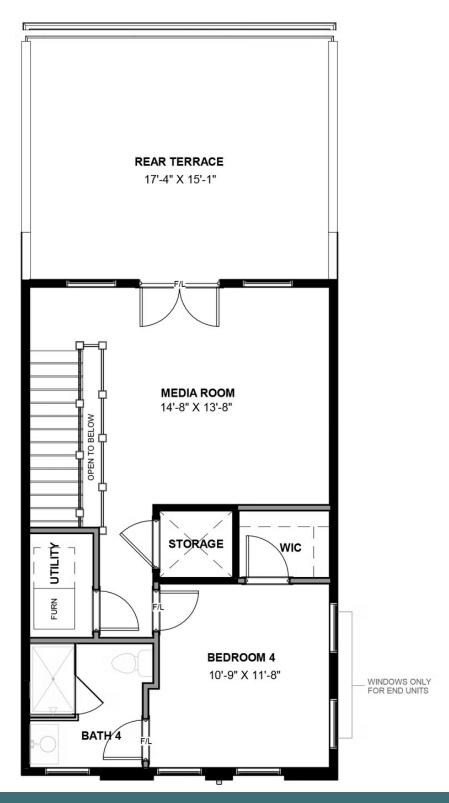

## 413 W. 7th Street #16

4 Bedrooms

3.5 Bathrooms

3100 Square Feet

2 Car Garage

\$998,742

The Southaven is a 4-story second floor entry townhome with plenty of opportunity to personalize this new home floor plan to fit your lifestyle. On the first floor you will find your 2-car rear load garage, as well a bedroom and full bath. Head on up to the second floor where you will find the main entry door to your home, along with your kitchen that has a large island opening right to the spacious family room with fireplace. A dining room completes the floor. The third floor has a spacious primary bedroom and bath, along with laundry and additional bedroom with attached full bath! The fourth floor will have another bedroom and full bath, as well as a spacious media room that leads out to a large outdoor terrace. Enjoy beautiful views of the city and river from your terrace while sipping on your morning coffee or enjoying some evening appetizers and the sunset. You can add an elevator if you desire for even more convenience.

#### **FOURTH FLOOR**