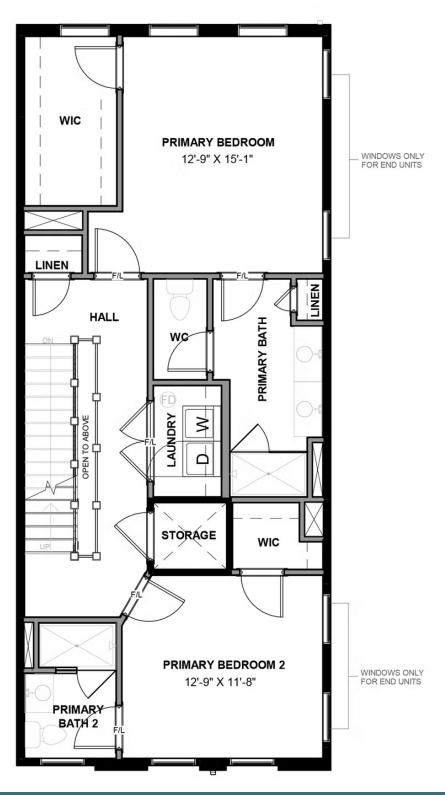

ompletes the floor. The third floor has a spacious primary bedroom and bath, along with laundry and additional bedroom with attached full bath! The fourth floor will have another bedroom and full bath, as well as a spacious media room that leads out to a large outdoor terrace. Enjoy beautiful views of the city and river from your terrace while sipping on your morning coffee or enjoying some evening appetizers and the sunset. You can add an elevator if you desire for even more convenience.

### Features of this Home

- Elevator
- Luxury Quartz Countertops with Waterfall Island
- Hardwood Flooring Throughout
- Kitchen Cabinets Stacked to Ceiling
- Outdoor Terrace with City Views
- Painted Brick Fireplace in Family Room



### **FIRST FLOOR**





#### **SECOND FLOOR**





#### THIRD FLOOR





#### **FOURTH FLOOR**