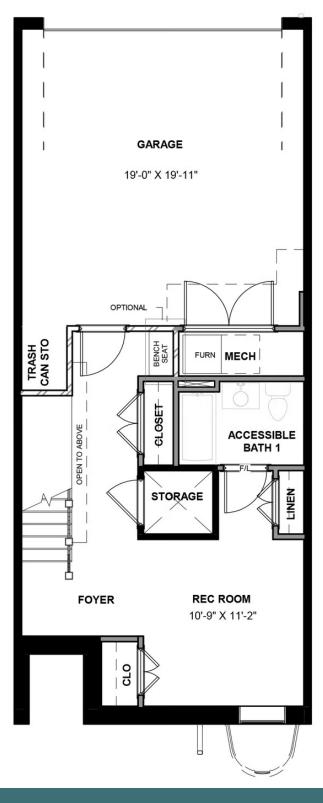

cious family room with fireplace. A dining room completes the floor. The third floor has a spacious primary bedroom and bath, along with laundry and additional bedroom with attached full bath! The fourth floor will have another bedroom and full bath, as well as a spacious media room that leads out to a large outdoor terrace. Enjoy beautiful views of the city and river from your terrace while sipping on your morning coffee or enjoying some evening appetizers and the sunset. You can add an elevator if you desire for even more convenience.

### Features of this Home

- Elevator
- Luxury Quartz Countertops with Waterfall Island
- Hardwood Flooring Throughout
- Kitchen Cabinets Stacked to Ceiling
- Outdoor Terrace with City Views
- Painted Brick Fireplace in Family Room



### **FIRST FLOOR**





#### **SECOND FLOOR**





#### THIRD FLOOR





#### **FOURTH FLOOR**