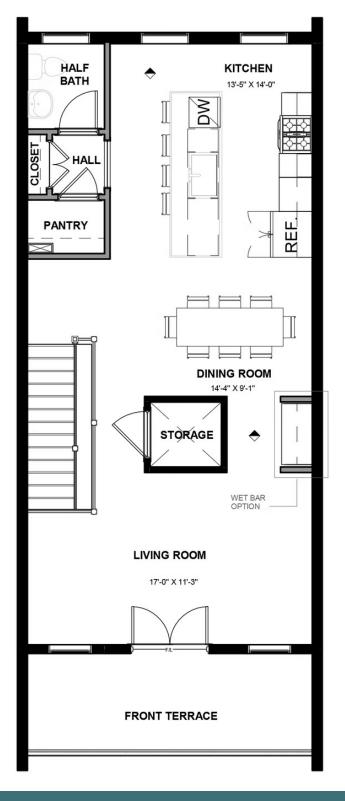

#### THIRD FLOOR

## 412 W. 6th Street #9

3 Bedrooms

3.5 Bathrooms

2350 Square Feet

2 Car Garage

\$795,000

This showcase Davenport is a 3-story luxury townhome with beautiful finishes hand picked by our Design Consultants reflecting the latest styles and trends. On the first floor you will find your rear load 2-car garage, as well as a bedroom and full bath. Head on up to the second floor where you will find dual primary bedrooms with walk-in closets, as well as your Laundry Room for added convenience. The main primary bath features an expanded primary shower. Make your way to the top floor and you'll see what's really unique about this plan – your Kitchen, Dining, and Family Room are all up here, as well as your NanaWall leading out to the outdoor terrace. This is the perfect space for entertaining or enjoying a relaxing evening in! A fireplace has been added to the family room to make the space even more cozy.