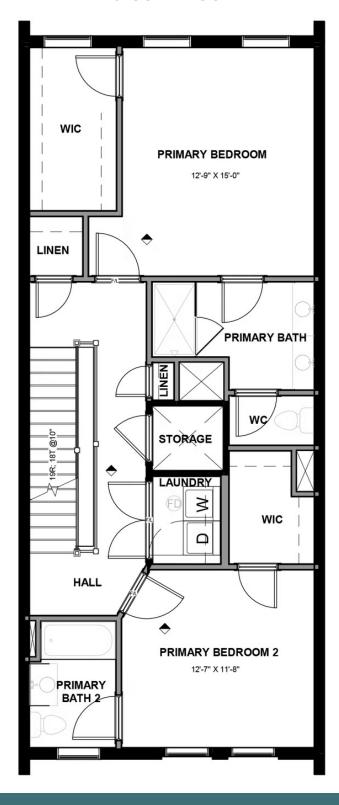

#### SECOND FLOOR

## 412 W. 6th Street #9

3 Bedrooms

3.5 Bathrooms

2350 Square Feet

2 Car Garage

\$795,000

This showcase Davenport is a 3-story luxury townhome with beautiful finishes hand picked by our Design Consultants reflecting the latest styles and trends. On the first floor you will find your rear load 2-car garage, as well as a bedroom and full bath. Head on up to the second floor where you will find dual primary bedrooms with walk-in closets, as well as your Laundry Room for added convenience. The main primary bath features an expanded primary shower. Make your way to the top floor and you'll see what's really unique about this plan – your Kitchen, Dining, and Family Room are all up here, as well as your NanaWall leading out to the outdoor terrace. This is the perfect space for entertaining or enjoying a relaxing evening in! A fireplace has been added to the family room to make the space even more cozy.