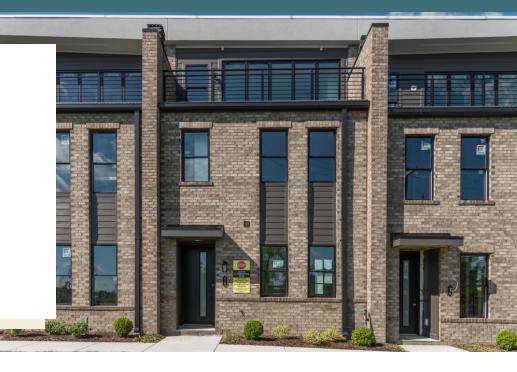

## 412 W. 6th Street #9

3 Bedrooms

3.5 Bathrooms

2350 Square Feet

2 Car Garage

\$795,000

This showcase Davenport is a 3-story luxury townhome with beautiful finishes hand picked by our Design Consultants reflecting the latest styles and trends. On the first floor you will find your rear load 2-car garage, as well as a bedroom and full bath. Head on up to the second floor where you will find dual primary bedrooms with walk-in closets, as well as your Laundry Room for added convenience. The main primary bath features an expanded primary shower. Make your way to the top floor and you'll see what's really unique about this plan – your Kitchen, Dining, and Family Room are all up here, as well as your NanaWall leading out to the outdoor terrace. This is the perfect space for entertaining or enjoying a relaxing evening in! A fireplace has been added to the family room to make the space even more cozy.

#### Features of this Home

- Expanded primary shower
- NanaWall leading to outdoor terrace
- Fireplace in family room
- Quartz countertops in kitchen
- Amazing views of the James River and Richmond skyline