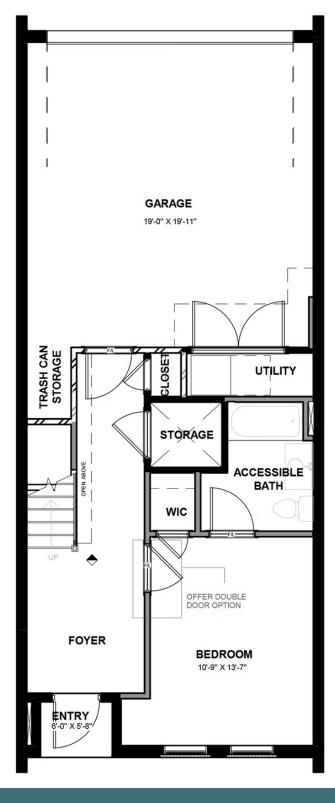

#### **FIRST FLOOR**

## 412 W. 6th Street #9

3 Bedrooms

3.5 Bathrooms

2350 Square Feet

2 Car Garage

\$795,000

This showcase Davenport is a 3-story luxury townhome with beautiful finishes hand picked by our Design Consultants reflecting the latest styles and trends. On the first floor you will find your rear load 2-car garage, as well as a bedroom and full bath. Head on up to the second floor where you will find dual primary bedrooms with walk-in closets, as well as your Laundry Room for added convenience. The main primary bath features an expanded primary shower. Make your way to the top floor and you'll see what's really unique about this plan – your Kitchen, Dining, and Family Room are all up here, as well as your NanaWall leading out to the outdoor terrace. This is the perfect space for entertaining or enjoying a relaxing evening in! A fireplace has been added to the family room to make the space even more cozy.