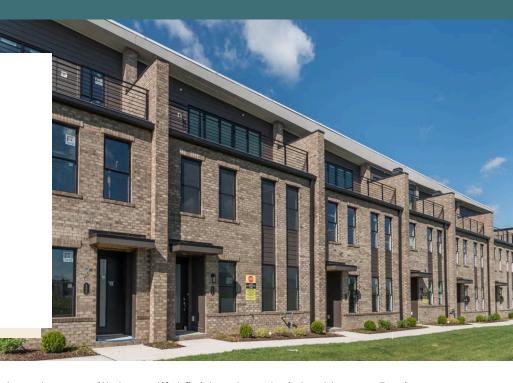

3 Bedrooms

3.5 Bathrooms

2700 Square Feet

2 Car Garage

\$869,000

This showcase Laurel is a 3-story townhome with beautiful finishes hand-picked by our Design Consultants reflecting the latest styles and trends. On the first floor you will find your 2-car rear load garage that leads you to a bedroom with full bath, as well as your personal elevator that can take you to your second and third floor. Head on up to the second floor featuring your spacious primary bedroom and bathroom, as well as an additional bedroom with full bath and a sitting room. A laundry room can be found on this floor for added convenience. Head on up to the third floor and discover your Kitchen with a huge island that opens up right to the Family Room with fireplace and Dining Room. The outdoor terrace is also on the third floor...here you can kick off your day with a cup of coffee, or perhaps start your evening with appetizers and drinks, while enjoying the beautiful views of the James River and Richmond skyline!