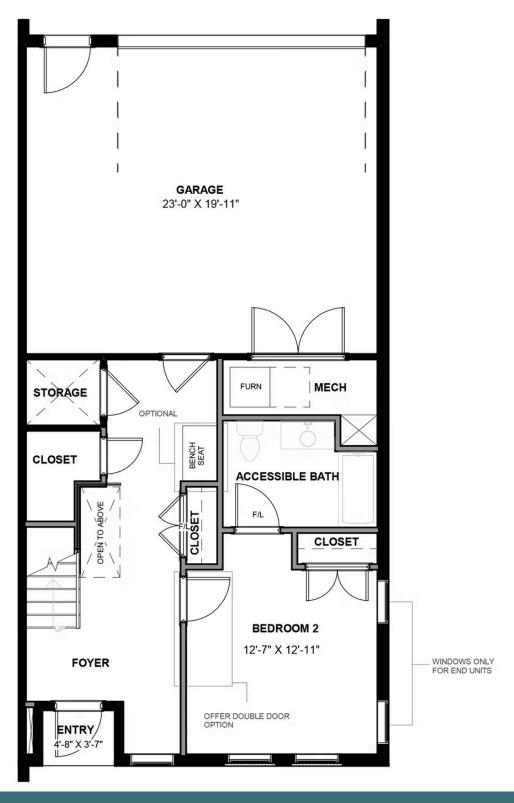

3 Bedrooms

3.5 Bathrooms

2700 Square Feet

2 Car Garage

\$869,000

This showcase Laurel is a 3-story townhome with beautiful finishes hand-picked by our Design Consultants reflecting the latest styles and trends. On the first floor you will find your 2-car rear load garage that leads you to a bedroom with full bath, as well as your personal elevator that can take you to your second and third floor. Head on up to the second floor featuring your spacious primary bedroom and bathroom, as well as an additional bedroom with full bath and a sitting room. A laundry room can be found on this floor for added convenience. Head on up to the third floor and discover your Kitchen with a huge island that opens up right to the Family Room with fireplace and Dining Room. The outdoor terrace is also on the third floor...here you can kick off your day with a cup of coffee, or perhaps start your evening with appetizers and drinks, while enjoying the beautiful views of the James River and Richmond skyline!

#### **FIRST FLOOR**