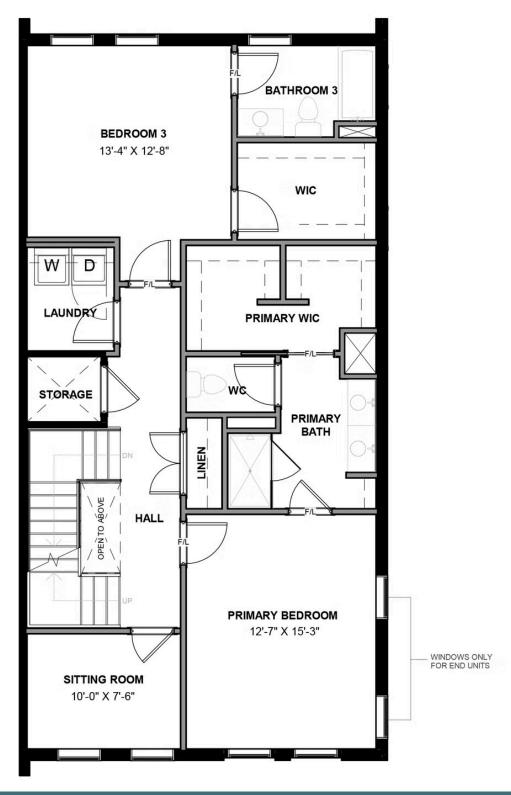

3 Bedrooms

3.5 Bathrooms

2700 Square Feet

2 Car Garage

\$869,000

This showcase Laurel is a 3-story townhome with beautiful finishes hand-picked by our Design Consultants reflecting the latest styles and trends. On the first floor you will find your 2-car rear load garage that leads you to a bedroom with full bath, as well as your personal elevator that can take you to your second and third floor. Head on up to the second floor featuring your spacious primary bedroom and bathroom, as well as an additional bedroom with full bath and a sitting room. A laundry room can be found on this floor for added convenience. Head on up to the third floor and discover your Kitchen with a huge island that opens up right to the Family Room with fireplace and Dining Room. The outdoor terrace is also on the third floor...here you can kick off your day with a cup of coffee, or perhaps start your evening with appetizers and drinks, while enjoying the beautiful views of the James River and Richmond skyline!

#### **SECOND FLOOR**