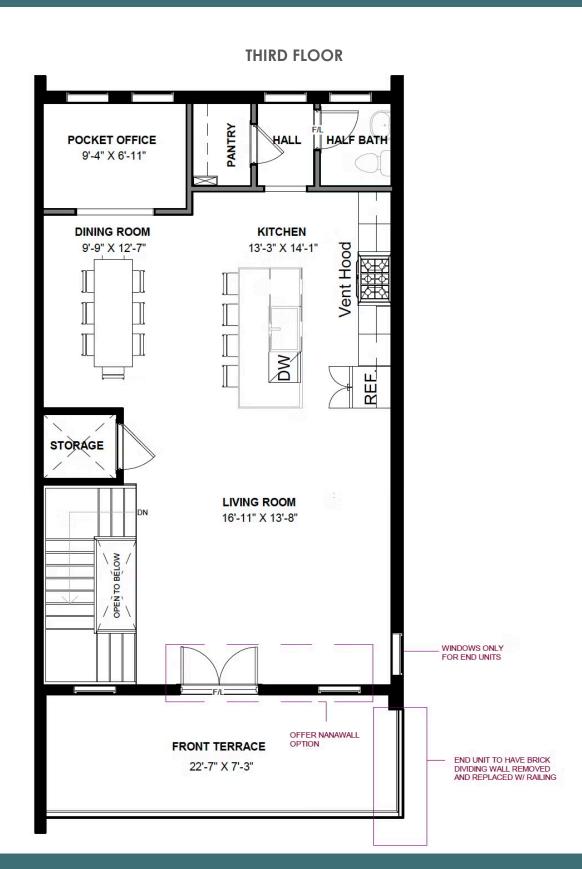

3 Bedrooms

3.5 Bathrooms

2700 Square Feet

2 Car Garage

\$869,000

This showcase Laurel is a 3-story townhome with beautiful finishes hand-picked by our Design Consultants reflecting the latest styles and trends. On the first floor you will find your 2-car rear load garage that leads you to a bedroom with full bath, as well as your personal elevator that can take you to your second and third floor. Head on up to the second floor featuring your spacious primary bedroom and bathroom, as well as an additional bedroom with full bath and a sitting room. A laundry room can be found on this floor for added convenience. Head on up to the third floor and discover your Kitchen with a huge island that opens up right to the Family Room with fireplace and Dining Room. The outdoor terrace is also on the third floor...here you can kick off your day with a cup of coffee, or perhaps start your evening with appetizers and drinks, while enjoying the beautiful views of the James River and Richmond skyline!

#### Features of this Home

- Personal elevator
- Alternate kitchen layout
- Painted white brick fireplace in family room
- Quartz countertops in kitchen with waterfall countertops on island
- NanaWall leading out to terrace featuring amazing views of the James River and Richmond skyline