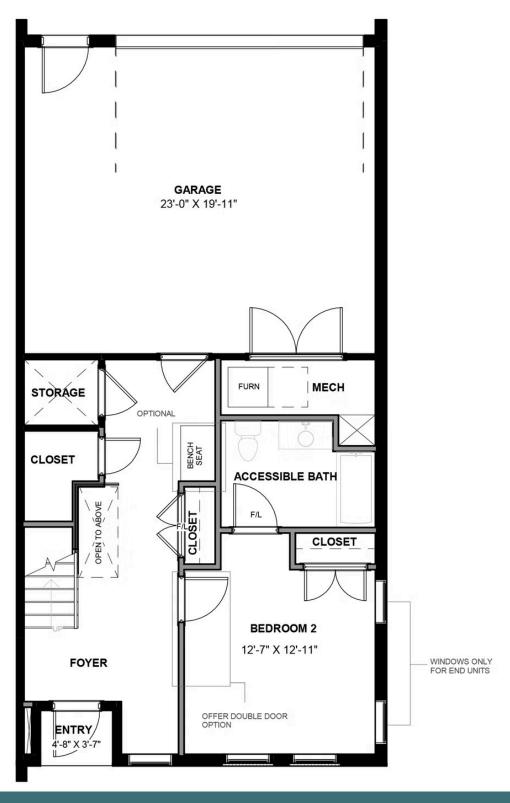

#### **FIRST FLOOR**

3 Bedrooms

3.5 Bathrooms

2700 Square Feet

2 Car Garage

\$875,000

This showcase Laurel is a 3-story townhome with beautiful finishes hand-picked by our Design Consultants reflecting the latest styles and trends. On the first floor you will find your 2-car rear load garage that leads you to a bedroom with full bath, as well as your personal elevator that can take you to your second and third floor. Head on up to the second floor featuring your spacious primary bedroom and bathroom, as well as an additional bedroom with full bath and a sitting room. A laundry room can be found on this floor for added convenience. Head on up to the third floor and discover your Kitchen with a huge island that opens up right to the Family Room with fireplace and Dining Room. The outdoor terrace is also on the third floor...here you can kick off your day with a cup of coffee, or perhaps start your evening with appetizers and drinks, while enjoying the beautiful views of the James River and Richmond skyline!