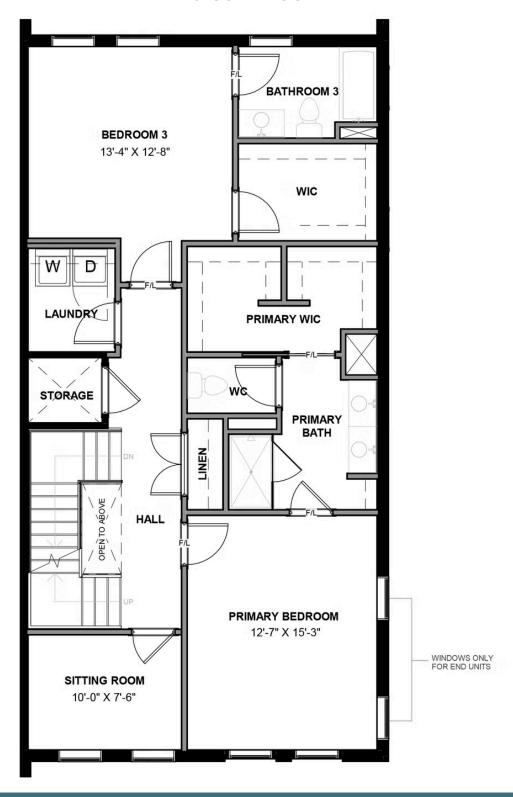

#### SECOND FLOOR

3 Bedrooms

3.5 Bathrooms

2700 Square Feet

2 Car Garage

\$875,000

This showcase Laurel is a 3-story townhome with beautiful finishes hand-picked by our Design Consultants reflecting the latest styles and trends. On the first floor you will find your 2-car rear load garage that leads you to a bedroom with full bath, as well as your personal elevator that can take you to your second and third floor. Head on up to the second floor featuring your spacious primary bedroom and bathroom, as well as an additional bedroom with full bath and a sitting room. A laundry room can be found on this floor for added convenience. Head on up to the third floor and discover your Kitchen with a huge island that opens up right to the Family Room with fireplace and Dining Room. The outdoor terrace is also on the third floor...here you can kick off your day with a cup of coffee, or perhaps start your evening with appetizers and drinks, while enjoying the beautiful views of the James River and Richmond skyline!