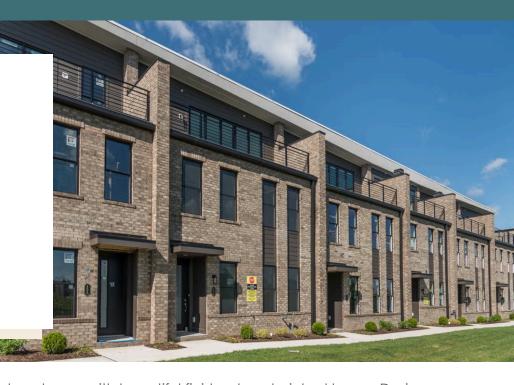

3 Bedrooms

3.5 Bathrooms

2700 Square Feet

2 Car Garage

\$875,000

This showcase Laurel is a 3-story townhome with beautiful finishes hand-picked by our Design Consultants reflecting the latest styles and trends. On the first floor you will find your 2-car rear load garage that leads you to a bedroom with full bath, as well as your personal elevator that can take you to your second and third floor. Head on up to the second floor featuring your spacious primary bedroom and bathroom, as well as an additional bedroom with full bath and a sitting room. A laundry room can be found on this floor for added convenience. Head on up to the third floor and discover your Kitchen with a huge island that opens up right to the Family Room with fireplace and Dining Room. The outdoor terrace is also on the third floor...here you can kick off your day with a cup of coffee, or perhaps start your evening with appetizers and drinks, while enjoying the beautiful views of the James River and Richmond skyline!