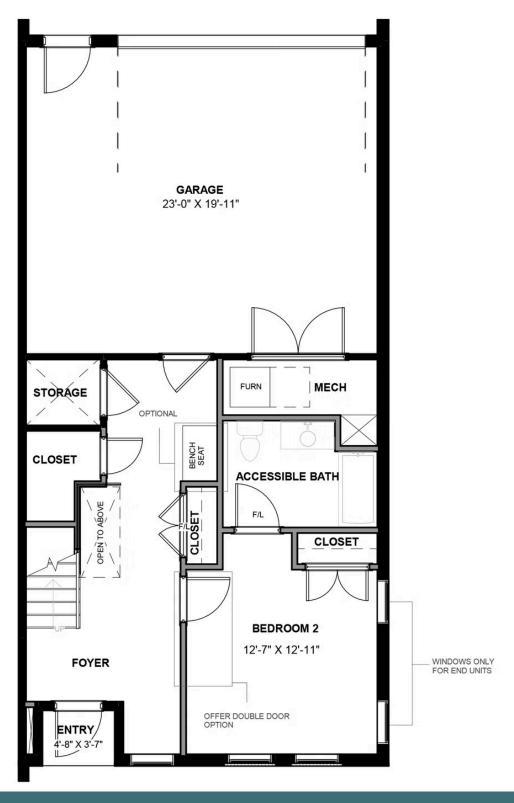

#### **FIRST FLOOR**

3 Bedrooms

3.5 Bathrooms

2700 Square Feet

2 Car Garage

\$875,000

This showcase Laurel is a 3-story townhome with beautiful finishes hand-picked by our Design Consultants reflecting the latest styles and trends. On the first floor you will find your 2-car rear load garage that leads you to a bedroom with full bath, as well as your personal elevator that can take you to your second and third floor. Head on up to the second floor featuring your spacious primary bedroom and bathroom, as well as an additional bedroom with full bath and a sitting room. A laundry room can be found on this floor for added convenience. Head on up to the third floor and discover your Kitchen with a huge island that opens up right to the Family Room with fireplace and Dining Room. The outdoor terrace is also on the third floor...here you can kick off your day with a cup of coffee, or perhaps start your evening with appetizers and drinks, while enjoying the beautiful views of the James River and Richmond skyline!