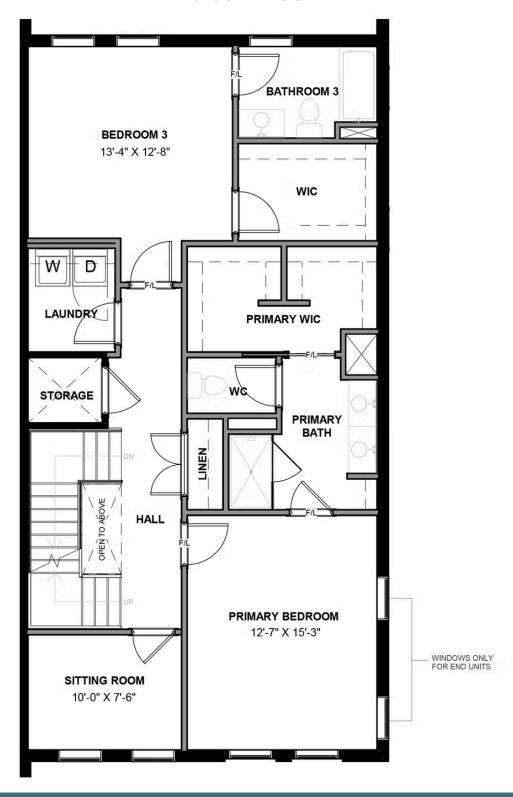

#### **SECOND FLOOR**

3 Bedrooms

3.5 Bathrooms

2700 Square Feet

2 Car Garage

\$875,000

This showcase Laurel is a 3-story townhome with beautiful finishes hand-picked by our Design Consultants reflecting the latest styles and trends. On the first floor you will find your 2-car rear load garage that leads you to a bedroom with full bath, as well as your personal elevator that can take you to your second and third floor. Head on up to the second floor featuring your spacious primary bedroom and bathroom, as well as an additional bedroom with full bath and a sitting room. A laundry room can be found on this floor for added convenience. Head on up to the third floor and discover your Kitchen with a huge island that opens up right to the Family Room with fireplace and Dining Room. The outdoor terrace is also on the third floor...here you can kick off your day with a cup of coffee, or perhaps start your evening with appetizers and drinks, while enjoying the beautiful views of the James River and Richmond skyline!