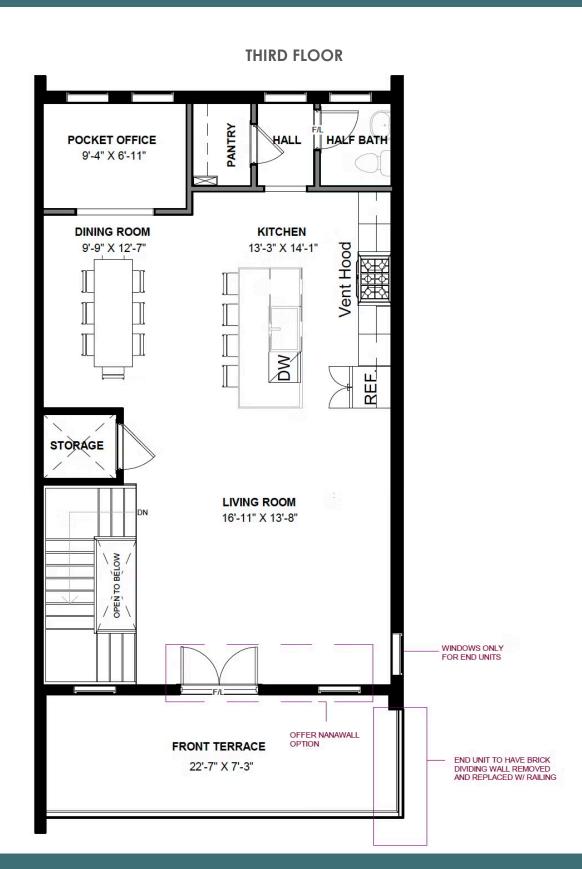

3 Bedrooms

3.5 Bathrooms

2700 Square Feet

2 Car Garage

\$875,000

This showcase Laurel is a 3-story townhome with beautiful finishes hand-picked by our Design Consultants reflecting the latest styles and trends. On the first floor you will find your 2-car rear load garage that leads you to a bedroom with full bath, as well as your personal elevator that can take you to your second and third floor. Head on up to the second floor featuring your spacious primary bedroom and bathroom, as well as an additional bedroom with full bath and a sitting room. A laundry room can be found on this floor for added convenience. Head on up to the third floor and discover your Kitchen with a huge island that opens up right to the Family Room with fireplace and Dining Room. The outdoor terrace is also on the third floor...here you can kick off your day with a cup of coffee, or perhaps start your evening with appetizers and drinks, while enjoying the beautiful views of the James River and Richmond skyline!

#### Features of this Home

- Personal elevator
- Alternate kitchen layout
- Painted white brick fireplace in family room
- Quartz countertops in kitchen
- · NanaWall leading out to terrace featuring amazing views of the James River and Richmond skyline