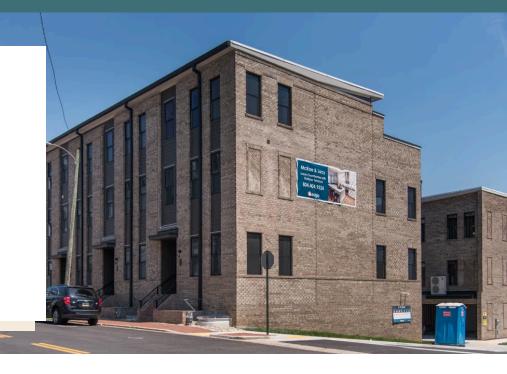

# 401 W. 7th Street

3 Bedrooms

3.5 Bathrooms

3100 Square Feet

2 Car Garage

\$959,000

This Southaven is a 4-story end unit second floor entry townhome. On the first floor you will find your 2-car rear load garage, as well a rec room and full bath. You can take your personal elevator to any floor you choose, but first head on up to the second floor where you will find the main entry door to your home, along with your kitchen that has a large island opening right to the spacious family room with fireplace. A dining room completes the floor. The third floor has is an entire owner's suite with large primary bathroom and huge walk-in closet and laundry room! The fourth floor will have an additional bedroom and full bath, as well as a spacious media room that leads out to a large outdoor terrace. Enjoy beautiful views of the city and river from your terrace while sipping on your morning coffee or enjoying some evening appetizers and the sunset.