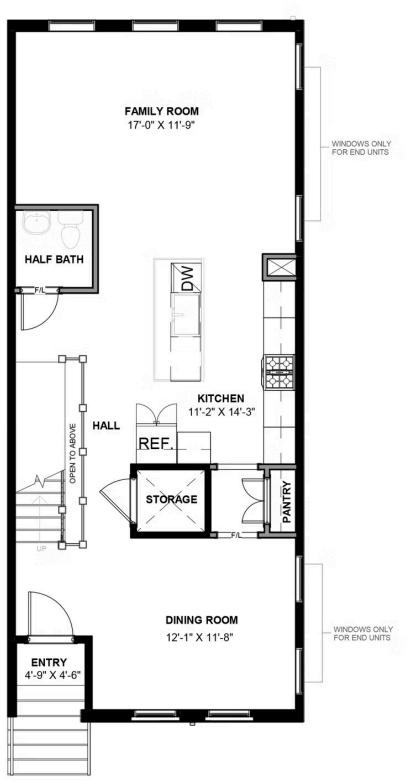

3 Bedrooms

3.5 Bathrooms

3100 Square Feet

2 Car Garage

\$959,000

This Southaven is a 4-story end unit second floor entry townhome. On the first floor you will find your 2-car rear load garage, as well a rec room and full bath. You can take your personal elevator to any floor you choose, but first head on up to the second floor where you will find the main entry door to your home, along with your kitchen that has a large island opening right to the spacious family room with fireplace. A dining room completes the floor. The third floor has is an entire owner's suite with large primary bathroom and huge walk-in closet and laundry room! The fourth floor will have an additional bedroom and full bath, as well as a spacious media room that leads out to a large outdoor terrace. Enjoy beautiful views of the city and river from your terrace while sipping on your morning coffee or enjoying some evening appetizers and the sunset.