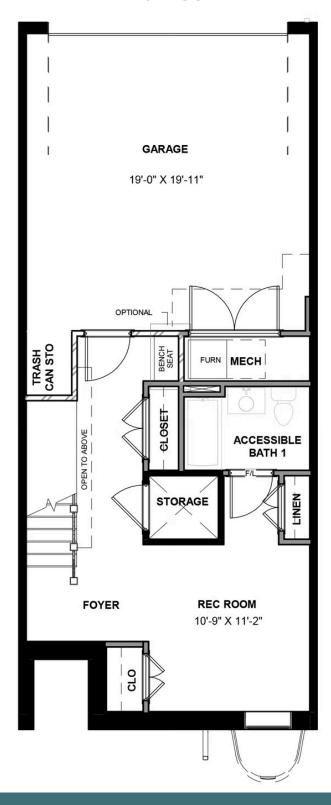

3 Bedrooms

3.5 Bathrooms

3100 Square Feet

2 Car Garage

\$959,000

This Southaven is a 4-story end unit second floor entry townhome. On the first floor you will find your 2-car rear load garage, as well a rec room and full bath. You can take your personal elevator to any floor you choose, but first head on up to the second floor where you will find the main entry door to your home, along with your kitchen that has a large island opening right to the spacious family room with fireplace. A dining room completes the floor. The third floor has is an entire owner's suite with large primary bathroom and huge walk-in closet and laundry room! The fourth floor will have an additional bedroom and full bath, as well as a spacious media room that leads out to a large outdoor terrace. Enjoy beautiful views of the city and river from your terrace while sipping on your morning coffee or enjoying some evening appetizers and the sunset.

#### **FIRST FLOOR**