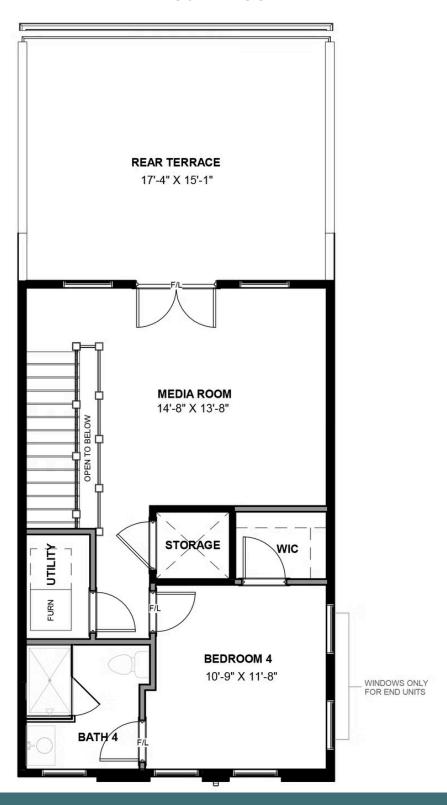

3 Bedrooms

3.5 Bathrooms

3100 Square Feet

2 Car Garage

\$959,000

This Southaven is a 4-story end unit second floor entry townhome. On the first floor you will find your 2-car rear load garage, as well a rec room and full bath. You can take your personal elevator to any floor you choose, but first head on up to the second floor where you will find the main entry door to your home, along with your kitchen that has a large island opening right to the spacious family room with fireplace. A dining room completes the floor. The third floor has is an entire owner's suite with large primary bathroom and huge walk-in closet and laundry room! The fourth floor will have an additional bedroom and full bath, as well as a spacious media room that leads out to a large outdoor terrace. Enjoy beautiful views of the city and river from your terrace while sipping on your morning coffee or enjoying some evening appetizers and the sunset.

#### Features of this Home

- End unit
- Third floor entire owner's suite with bench seat in primary shower
- Elevator
- Fireplace in family room
- Fourth floor media room and large rear terrace
- Quartz waterfall countertops in kitchen

#### **FOURTH FLOOR**