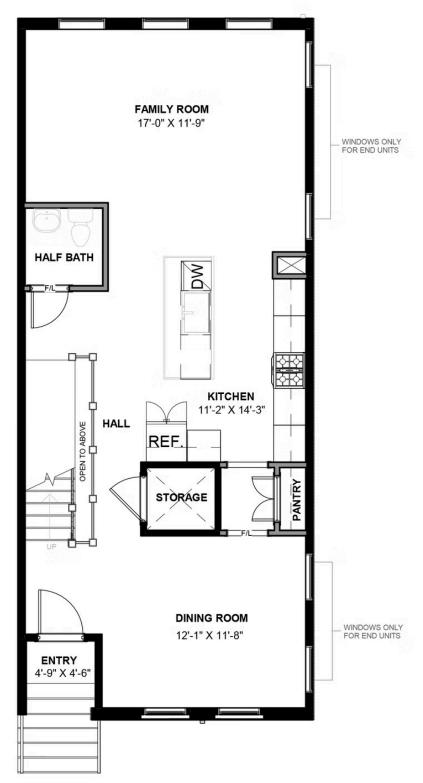

This Southaven is a 4-story end unit second floor entry townhome. On the first floor you will find your 2-car rear load garage, as well a rec room and full bath. You can take your personal elevator to any floor you choose, but first head on up to the second floor where you will find the main entry door to your home, along with your kitchen that has a large island opening right to the spacious family room with fireplace. A dining room completes the floor. The third floor has is an entire owner's suite with large primary bathroom and huge walk-in closet and laundry room! The fourth floor will have an additional bedroom and full bath, as well as a spacious media room that leads out to a large outdoor terrace. Enjoy beautiful views of the city and river from your terrace while sipping on your morning coffee or enjoying some evening appetizers and the sunset.

#### eagleofva.com

**SECOND FLOOR** 