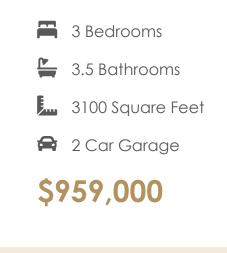

This Southaven is a 4-story end unit second floor entry townhome. On the first floor you will find your 2-car rear load garage, as well a rec room and full bath. You can take your personal elevator to any floor you choose, but first head on up to the second floor where you will find the main entry door to your home, along with your kitchen that has a large island opening right to the spacious family room with fireplace. A dining room completes the floor. The third floor has is an entire owner's suite with large primary bathroom and huge walk-in closet and laundry room! The fourth floor will have an additional bedroom and full bath, as well as a spacious media room that leads out to a large outdoor terrace. Enjoy beautiful views of the city and river from your terrace while sipping on your morning coffee or enjoying some evening appetizers and the sunset.