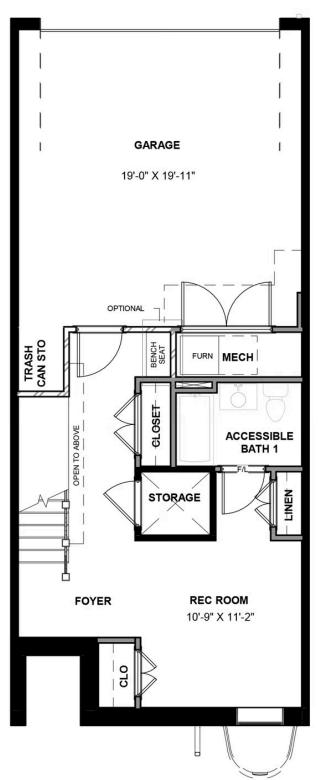

This Southaven is a 4-story end unit second floor entry townhome. On the first floor you will find your 2-car rear load garage, as well a rec room and full bath. You can take your personal elevator to any floor you choose, but first head on up to the second floor where you will find the main entry door to your home, along with your kitchen that has a large island opening right to the spacious family room with fireplace. A dining room completes the floor. The third floor has is an entire owner's suite with large primary bathroom and huge walk-in closet and laundry room! The fourth floor will have an additional bedroom and full bath, as well as a spacious media room that leads out to a large outdoor terrace. Enjoy beautiful views of the city and river from your terrace while sipping on your morning coffee or enjoying some evening appetizers and the sunset.

### eagleofva.com

**FIRST FLOOR** 