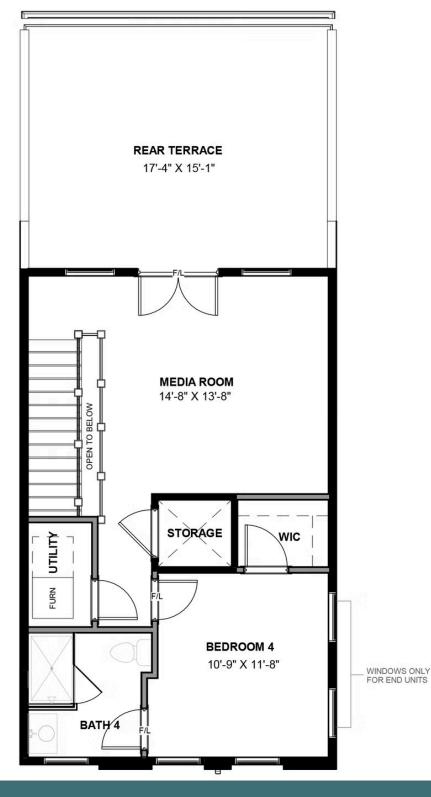

This Southaven is a 4-story end unit second floor entry townhome. On the first floor you will find your 2-car rear load garage, as well a rec room and full bath. You can take your personal elevator to any floor you choose, but first head on up to the second floor where you will find the main entry door to your home, along with your kitchen that has a large island opening right to the spacious family room with fireplace. A dining room completes the floor. The third floor has is an entire owner's suite with large primary bathroom and huge walk-in closet and laundry room! The fourth floor will have an additional bedroom and full bath, as well as a spacious media room that leads out to a large outdoor terrace. Enjoy beautiful views of the city and river from your terrace while sipping on your morning coffee or enjoying some evening appetizers and the sunset.

#### Features of this Home

- End unit
- Third floor entire owner's suite with bench seat in primary shower
- Elevator
- Fireplace in family room
- Fourth floor media room and large rear terrace
- Quartz waterfall countertops in kitchen

### eagleofva.com

FOURTH FLOOR