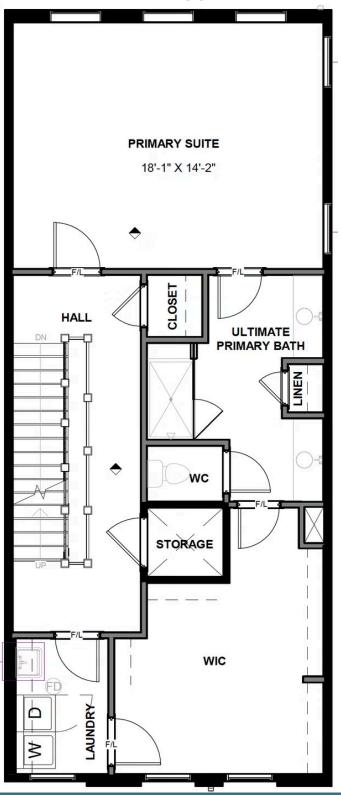

This Southaven is a 4-story end unit second floor entry townhome. On the first floor you will find your 2-car rear load garage, as well a rec room and full bath. You can take your personal elevator to any floor you choose, but first head on up to the second floor where you will find the main entry door to your home, along with your kitchen that has a large island opening right to the spacious family room with fireplace. A dining room completes the floor. The third floor has is an entire owner's suite with large primary bathroom and huge walk-in closet and laundry room! The fourth floor will have an additional bedroom and full bath, as well as a spacious media room that leads out to a large outdoor terrace. Enjoy beautiful views of the city and river from your terrace while sipping on your morning coffee or enjoying some evening appetizers and the sunset.

#### Features of this Home

- End unit
- Third floor entire owner's suite with bench seat in primary shower
- Elevator
- Fireplace in family room
- Fourth floor media room and large rear terrace
- Quartz waterfall countertops in kitchen

### eagleofva.com

THIRD FLOOR