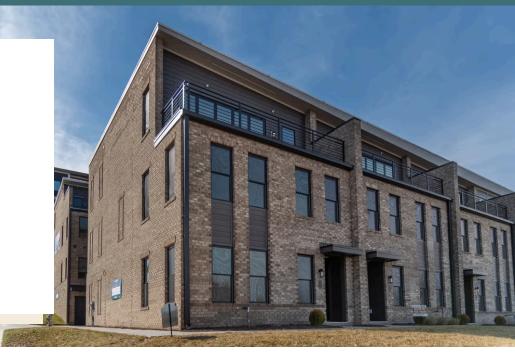

3 Bedrooms

3.5 Bathrooms

2700 Square Feet

2 Car Garage

\$924,000

MOVE-IN READY! The Laurel is a 3-story townhome with plenty of opportunity to personalize this new home floor plan to fit your lifestyle. On the first floor you will find your 2-car rear load garage that leads you to a bedroom with full bath. The second floor features dual primary bedroom suites. A laundry room can be found on this floor for added convenience. Head on up to the third floor and discover your Kitchen with a huge island that opens up right to the Family Room and Dining Room. The outdoor terrace is also on the third floor...here you can get your day started with a cup of coffee, or perhaps start your evening with appetizers and drinks, while enjoying the beautiful views of the river and city!