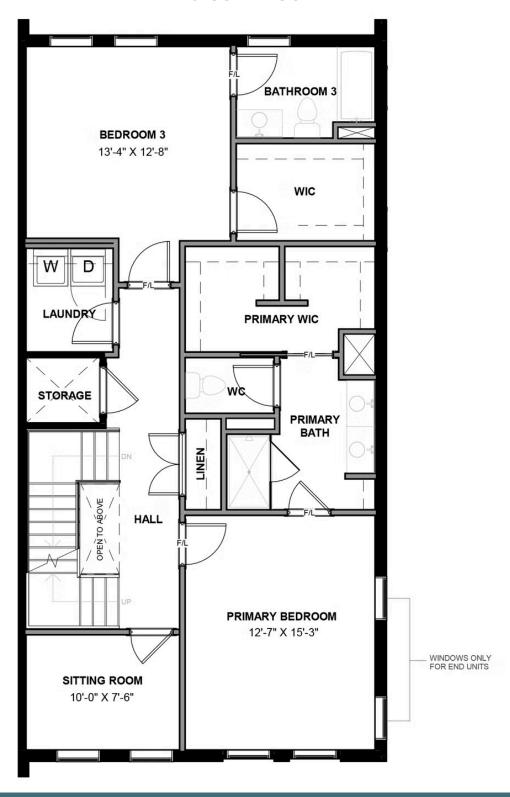

3 Bedrooms

3.5 Bathrooms

2700 Square Feet

2 Car Garage

\$924,000

MOVE-IN READY! The Laurel is a 3-story townhome with plenty of opportunity to personalize this new home floor plan to fit your lifestyle. On the first floor you will find your 2-car rear load garage that leads you to a bedroom with full bath. The second floor features dual primary bedroom suites. A laundry room can be found on this floor for added convenience. Head on up to the third floor and discover your Kitchen with a huge island that opens up right to the Family Room and Dining Room. The outdoor terrace is also on the third floor...here you can get your day started with a cup of coffee, or perhaps start your evening with appetizers and drinks, while enjoying the beautiful views of the river and city!

#### SECOND FLOOR