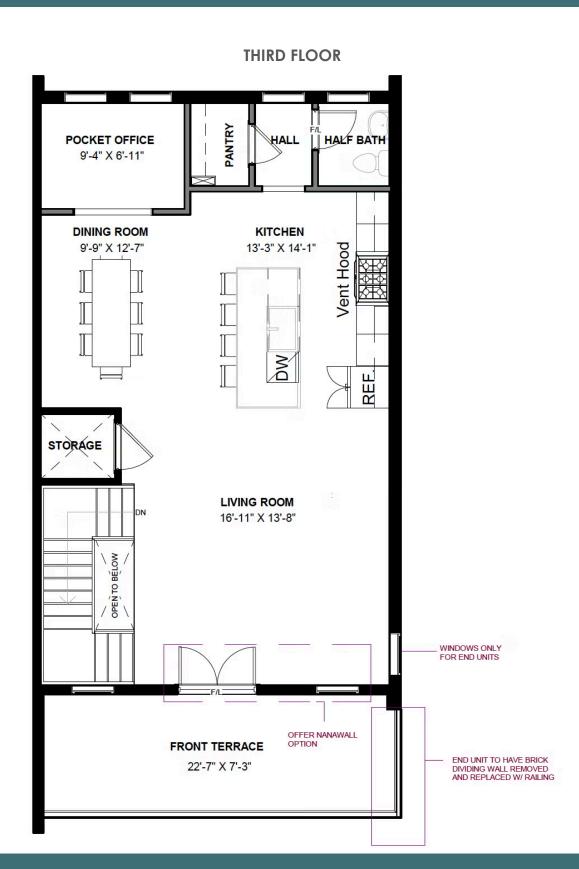

3 Bedrooms

3.5 Bathrooms

2700 Square Feet

2 Car Garage

\$924,000

MOVE-IN READY! The Laurel is a 3-story townhome with plenty of opportunity to personalize this new home floor plan to fit your lifestyle. On the first floor you will find your 2-car rear load garage that leads you to a bedroom with full bath. The second floor features dual primary bedroom suites. A laundry room can be found on this floor for added convenience. Head on up to the third floor and discover your Kitchen with a huge island that opens up right to the Family Room and Dining Room. The outdoor terrace is also on the third floor...here you can get your day started with a cup of coffee, or perhaps start your evening with appetizers and drinks, while enjoying the beautiful views of the river and city!