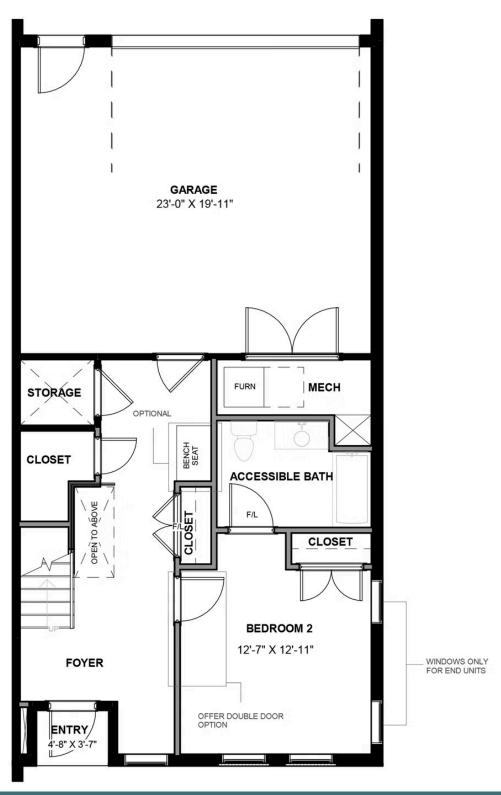

3 Bedrooms

3.5 Bathrooms

2700 Square Feet

2 Car Garage

\$924,000

MOVE-IN READY! The Laurel is a 3-story townhome with plenty of opportunity to personalize this new home floor plan to fit your lifestyle. On the first floor you will find your 2-car rear load garage that leads you to a bedroom with full bath. The second floor features dual primary bedroom suites. A laundry room can be found on this floor for added convenience. Head on up to the third floor and discover your Kitchen with a huge island that opens up right to the Family Room and Dining Room. The outdoor terrace is also on the third floor...here you can get your day started with a cup of coffee, or perhaps start your evening with appetizers and drinks, while enjoying the beautiful views of the river and city!

#### **FIRST FLOOR**