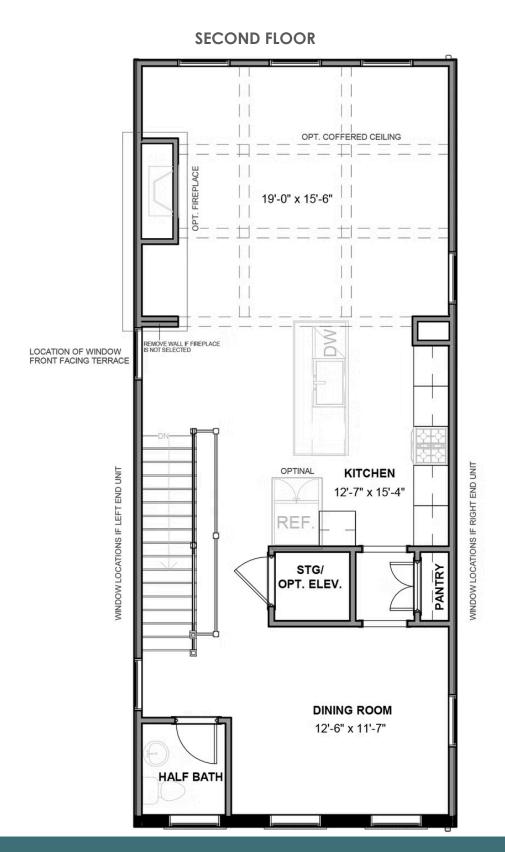

3 - 5 Bedrooms

3.5 Bathrooms

3,033 Square Feet

2 Car Garage

4 Levels على

Coming Soon! Move up—and over—to deluxe with the Rowland. This spacious 4-story end unit townhome blends exquisite craftmanship, exacting detail, and a flair for modern urban living—all with the 'side benefits' of additional windows offering more natural light and views. Arrive home to your private 2-car garage and step into the ground floor foyer with rec room and half bath—aka "the 4th bedroom." The second level is first class when it comes to relaxing and entertaining, with its masterful flow from dining room to kitchen to family room, and further outward to a large welcoming deck. Move up to the third floor and the comforts of your primary suite with its dual-sink bath and generous walk-in closet. A second bedroom and full bath, as well as laundry also call this floor home. And there's more to go! Step up to the fourth floor and into a large media room offering access to an amazing terrace with optional fireplace. A third bedroom and full bath completes the top floor. Ready for personalization from top to bottom, you can even add an elevator for enhanced convenience—and wow-factor!