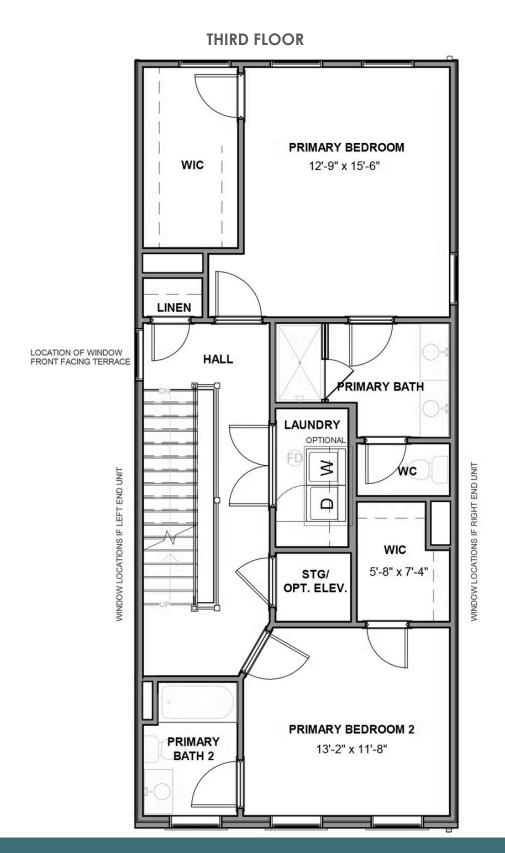

3 - 5 Bedrooms

3.5 Bathrooms

3,033 Square Feet

2 Car Garage

4 Levels على

Coming Soon! Move up—and over—to deluxe with the Rowland. This spacious 4-story end unit townhome blends exquisite craftmanship, exacting detail, and a flair for modern urban living—all with the 'side benefits' of additional windows offering more natural light and views. Arrive home to your private 2-car garage and step into the ground floor foyer with rec room and half bath—aka "the 4th bedroom." The second level is first class when it comes to relaxing and entertaining, with its masterful flow from dining room to kitchen to family room, and further outward to a large welcoming deck. Move up to the third floor and the comforts of your primary suite with its dual-sink bath and generous walk-in closet. A second bedroom and full bath, as well as laundry also call this floor home. And there's more to go! Step up to the fourth floor and into a large media room offering access to an amazing terrace with optional fireplace. A third bedroom and full bath completes the top floor. Ready for personalization from top to bottom, you can even add an elevator for enhanced convenience—and wow-factor!