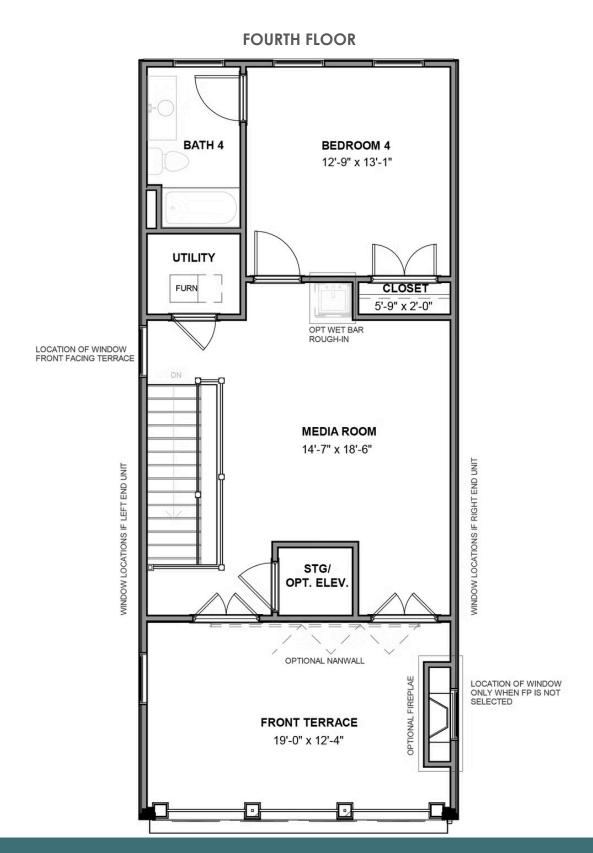

3 - 5 Bedrooms

3.5 Bathrooms

3,033 Square Feet

2 Car Garage

4 Levels على

Coming Soon! Move up—and over—to deluxe with the Rowland. This spacious 4-story end unit townhome blends exquisite craftmanship, exacting detail, and a flair for modern urban living—all with the 'side benefits' of additional windows offering more natural light and views. Arrive home to your private 2-car garage and step into the ground floor foyer with rec room and half bath—aka "the 4th bedroom." The second level is first class when it comes to relaxing and entertaining, with its masterful flow from dining room to kitchen to family room, and further outward to a large welcoming deck. Move up to the third floor and the comforts of your primary suite with its dual-sink bath and generous walk-in closet. A second bedroom and full bath, as well as laundry also call this floor home. And there's more to go! Step up to the fourth floor and into a large media room offering access to an amazing terrace with optional fireplace. A third bedroom and full bath completes the top floor. Ready for personalization from top to bottom, you can even add an elevator for enhanced convenience—and wow-factor!