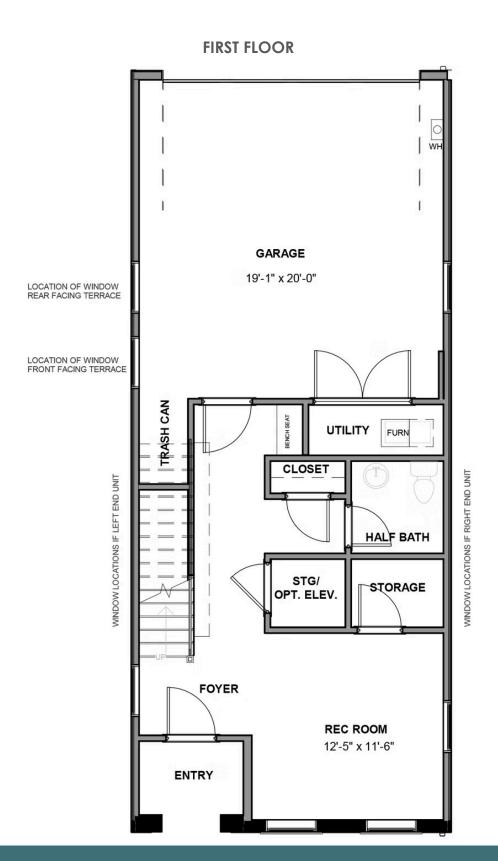

3 - 5 Bedrooms

3.5 Bathrooms

3,033 Square Feet

2 Car Garage

4 Levels على

Coming Soon! Move up—and over—to deluxe with the Rowland. This spacious 4-story end unit townhome blends exquisite craftmanship, exacting detail, and a flair for modern urban living—all with the 'side benefits' of additional windows offering more natural light and views. Arrive home to your private 2-car garage and step into the ground floor foyer with rec room and half bath—aka "the 4th bedroom." The second level is first class when it comes to relaxing and entertaining, with its masterful flow from dining room to kitchen to family room, and further outward to a large welcoming deck. Move up to the third floor and the comforts of your primary suite with its dual-sink bath and generous walk-in closet. A second bedroom and full bath, as well as laundry also call this floor home. And there's more to go! Step up to the fourth floor and into a large media room offering access to an amazing terrace with optional fireplace. A third bedroom and full bath completes the top floor. Ready for personalization from top to bottom, you can even add an elevator for enhanced convenience—and wow-factor!