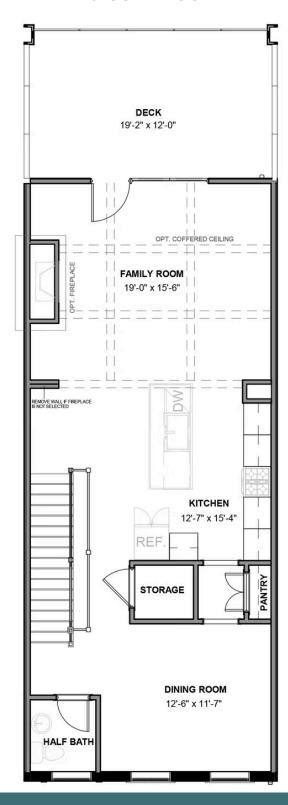

nd half bath—aka "the 4th bedroom." The second level is first class when it comes to relaxing and entertaining, with its masterful flow from dining room to kitchen to family room, and further outward to a large welcoming deck. Move up to the third floor and the comforts of your primary suite with its dual-sink bath and generous walk-in closet. A second bedroom and full bath, as well as laundry also call this floor home. And there's more to go! Step up to the fourth floor and into a large media room offering access to an amazing terrace with optional fireplace. A third bedroom and full bath completes the top floor. Ready for personalization from top to bottom, you can even add an elevator for enhanced convenience—and wow-factor!











#### **FIRST FLOOR**







#### **SECOND FLOOR**







#### THIRD FLOOR







#### **FOURTH FLOOR**