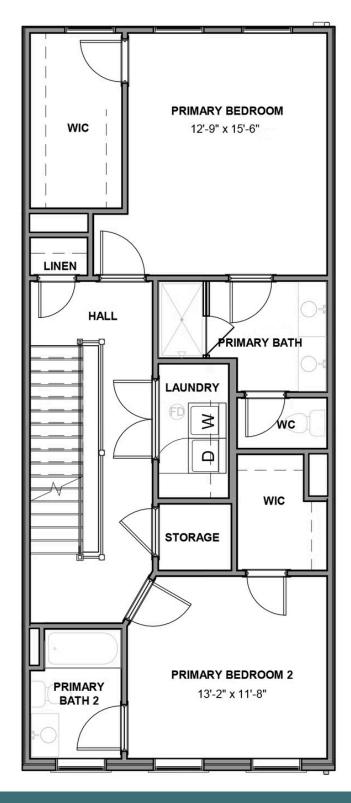

# THE **Park**AT FOUSHEE MEWS

3 - 5 Bedrooms

3.5 Bathrooms

3,033 Square Feet

2 Car Garage

4 Levels

Coming Soon! Level-up your luxury in the Park, a spacious 4-story townhome that blends exquisite craftmanship and exacting detail with a flair for modern urban living. Parking is never a problem with a private 2-car garage that welcomes you home to a ground foyer with rec room and half bath—aka "the 4th bedroom." The second level is first class when it comes to relaxing and entertaining, with its masterful flow from dining room to kitchen to family room, and further outward to a large welcoming deck. Move up to the third floor and the comforts of your primary suite with its dual-sink bath and generous walk-in closet. A second bedroom and full bath, as well as laundry also call this floor home. And there's more to go! Step up to the fourth floor and into a large media room offering access to an amazing terrace with optional fireplace. A third bedroom and full bath completes the top floor. Ready for personalization from top to bottom, you can even add an elevator for enhanced convenience—and wow-factor!

#### THIRD FLOOR