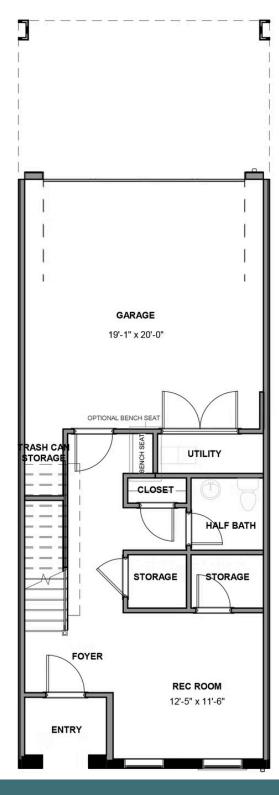

ground foyer with rec room and half bath—aka "the 4th bedroom." The second level is first class when it comes to relaxing and entertaining, with its masterful flow from dining room to kitchen to family room, and further outward to a large welcoming deck. Move up to the third floor and the comforts of your primary suite with its dual-sink bath and generous walk-in closet. A second bedroom and full bath, as well as laundry also call this floor home. And there's more to go! Step up to the fourth floor and into a large media room offering access to an amazing terrace with optional fireplace. A third bedroom and full bath completes the top floor. Ready for personalization from top to bottom, you can even add an elevator for enhanced convenience—and wow-factor!











#### **FIRST FLOOR**







#### **SECOND FLOOR**







#### THIRD FLOOR







#### **FOURTH FLOOR**