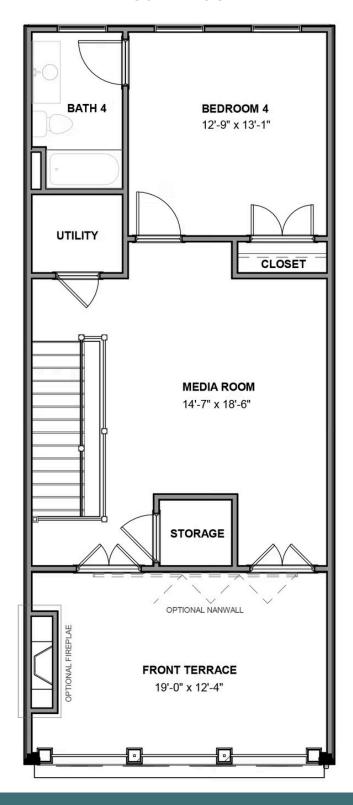

# THE **Park**AT FOUSHEE MEWS

3 - 5 Bedrooms

3.5 Bathrooms

3,033 Square Feet

2 Car Garage

4 Levels

Coming Soon! Level-up your luxury in the Park, a spacious 4-story townhome that blends exquisite craftmanship and exacting detail with a flair for modern urban living. Parking is never a problem with a private 2-car garage that welcomes you home to a ground foyer with rec room and half bath—aka "the 4th bedroom." The second level is first class when it comes to relaxing and entertaining, with its masterful flow from dining room to kitchen to family room, and further outward to a large welcoming deck. Move up to the third floor and the comforts of your primary suite with its dual-sink bath and generous walk-in closet. A second bedroom and full bath, as well as laundry also call this floor home. And there's more to go! Step up to the fourth floor and into a large media room offering access to an amazing terrace with optional fireplace. A third bedroom and full bath completes the top floor. Ready for personalization from top to bottom, you can even add an elevator for enhanced convenience—and wow-factor!

#### **FOURTH FLOOR**