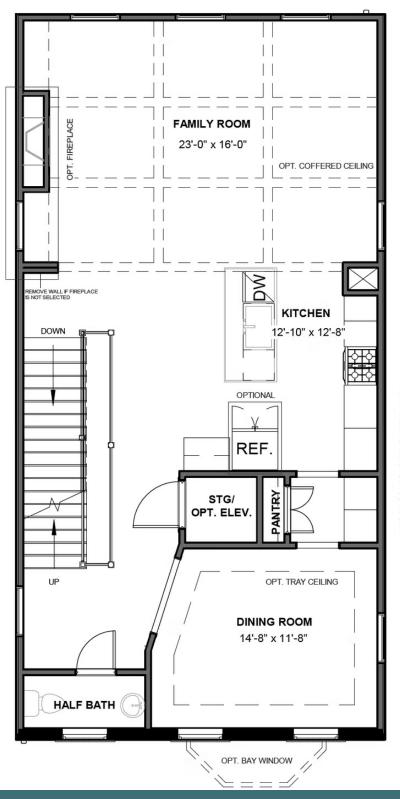

#### SECOND FLOOR

### THE Malvern AT FOUSHEE MEWS

4 Bedrooms

4.5 Bathrooms

3,533 Square Feet

2 Car Garage

4 Levels

The townhome other homes dream of, the Malvern redefines spaciousness with a multi-level flow teeming with exquisite craftsmanship, authentic details, and flair for modern urban-style living. Offering the end unit benefits of additional windows and natural light, the Malvern distinctive curb appeal can be further enhanced with an optional front bay window. A 2-car garage welcomes you to the ground floor foyer with rec room and half bath—aka "the 4th bedroom." The second level is first class when it comes to relaxing and entertaining, with its masterful flow from dining room to kitchen to family room, and further outward to a large welcoming deck. Move up to the third floor and the comforts of your primary suite with luxurious dual-sink bath and jaw-dropping walk-in closet. A second bedroom and full bath, as well as laundry also call this floor home. The fourth floor will quickly become your favorite with its large media room and amazing rooftop terrace, with an optional fireplace for year-round relaxation. A third bedroom and full bath completes the top floor. Ready for personalization from top to bottom, you can even add an elevator for enhanced convenience—and swank-factor!