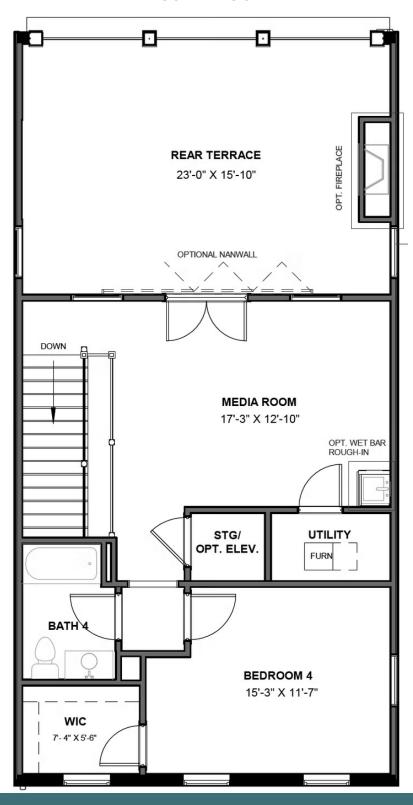

#### **FOURTH FLOOR**

### THE Malvern AT FOUSHEE MEWS

4 Bedrooms

4.5 Bathrooms

3,533 Square Feet

2 Car Garage

4 Levels

The townhome other homes dream of, the Malvern redefines spaciousness with a multi-level flow teeming with exquisite craftsmanship, authentic details, and flair for modern urban-style living. Offering the end unit benefits of additional windows and natural light, the Malvern distinctive curb appeal can be further enhanced with an optional front bay window. A 2-car garage welcomes you to the ground floor foyer with rec room and half bath—aka "the 4th bedroom." The second level is first class when it comes to relaxing and entertaining, with its masterful flow from dining room to kitchen to family room, and further outward to a large welcoming deck. Move up to the third floor and the comforts of your primary suite with luxurious dual-sink bath and jaw-dropping walk-in closet. A second bedroom and full bath, as well as laundry also call this floor home. The fourth floor will quickly become your favorite with its large media room and amazing rooftop terrace, with an optional fireplace for year-round relaxation. A third bedroom and full bath completes the top floor. Ready for personalization from top to bottom, you can even add an elevator for enhanced convenience—and swank-factor!