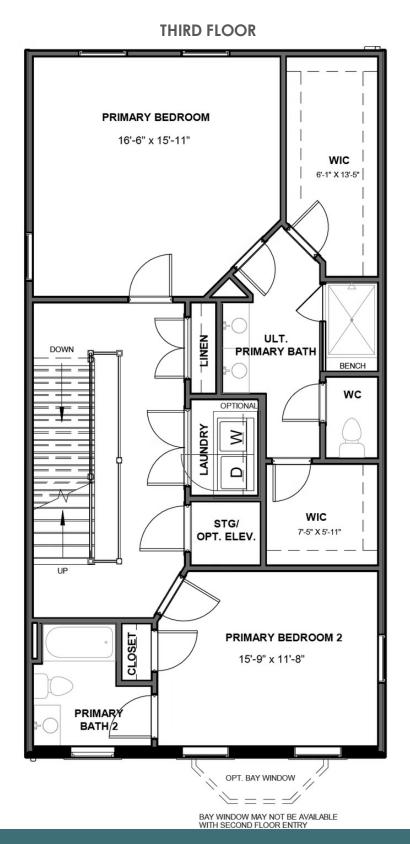

### THE Malvern AT FOUSHEE MEWS

4 Bedrooms

4.5 Bathrooms

3,533 Square Feet

2 Car Garage

4 Levels

The townhome other homes dream of, the Malvern redefines spaciousness with a multi-level flow teeming with exquisite craftsmanship, authentic details, and flair for modern urban-style living. Offering the end unit benefits of additional windows and natural light, the Malvern distinctive curb appeal can be further enhanced with an optional front bay window. A 2-car garage welcomes you to the ground floor foyer with rec room and half bath—aka "the 4th bedroom." The second level is first class when it comes to relaxing and entertaining, with its masterful flow from dining room to kitchen to family room, and further outward to a large welcoming deck. Move up to the third floor and the comforts of your primary suite with luxurious dual-sink bath and jaw-dropping walk-in closet. A second bedroom and full bath, as well as laundry also call this floor home. The fourth floor will quickly become your favorite with its large media room and amazing rooftop terrace, with an optional fireplace for year-round relaxation. A third bedroom and full bath completes the top floor. Ready for personalization from top to bottom, you can even add an elevator for enhanced convenience—and swank-factor!