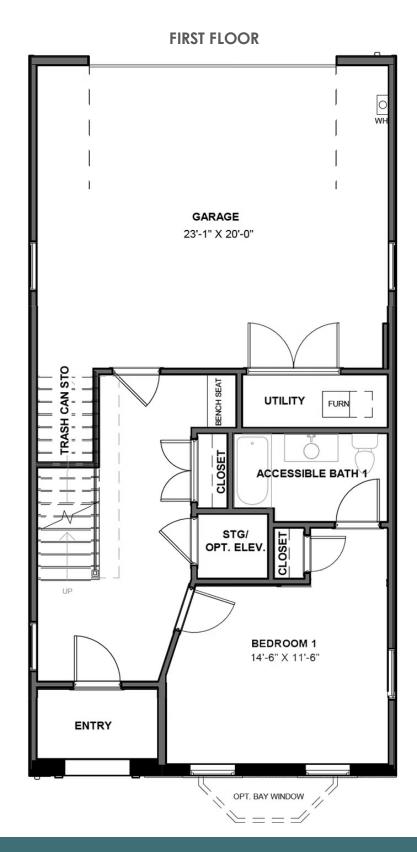

### THE Malvern AT FOUSHEE MEWS

4 Bedrooms

4.5 Bathrooms

3,533 Square Feet

2 Car Garage

4 Levels

The townhome other homes dream of, the Malvern redefines spaciousness with a multi-level flow teeming with exquisite craftsmanship, authentic details, and flair for modern urban-style living. Offering the end unit benefits of additional windows and natural light, the Malvern distinctive curb appeal can be further enhanced with an optional front bay window. A 2-car garage welcomes you to the ground floor foyer with rec room and half bath—aka "the 4th bedroom." The second level is first class when it comes to relaxing and entertaining, with its masterful flow from dining room to kitchen to family room, and further outward to a large welcoming deck. Move up to the third floor and the comforts of your primary suite with luxurious dual-sink bath and jaw-dropping walk-in closet. A second bedroom and full bath, as well as laundry also call this floor home. The fourth floor will quickly become your favorite with its large media room and amazing rooftop terrace, with an optional fireplace for year-round relaxation. A third bedroom and full bath completes the top floor. Ready for personalization from top to bottom, you can even add an elevator for enhanced convenience—and swank-factor!