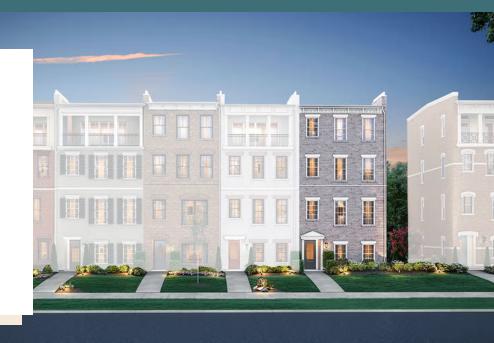

### THE Malvern AT FOUSHEE MEWS

4 Bedrooms

4.5 Bathrooms

3,533 Square Feet

2 Car Garage

4 Levels

The townhome other homes dream of, the Malvern redefines spaciousness with a multi-level flow teeming with exquisite craftsmanship, authentic details, and flair for modern urban-style living. Offering the end unit benefits of additional windows and natural light, the Malvern distinctive curb appeal can be further enhanced with an optional front bay window. A 2-car garage welcomes you to the ground floor foyer with rec room and half bath—aka "the 4th bedroom." The second level is first class when it comes to relaxing and entertaining, with its masterful flow from dining room to kitchen to family room, and further outward to a large welcoming deck. Move up to the third floor and the comforts of your primary suite with luxurious dual-sink bath and jaw-dropping walk-in closet. A second bedroom and full bath, as well as laundry also call this floor home. The fourth floor will quickly become your favorite with its large media room and amazing rooftop terrace, with an optional fireplace for year-round relaxation. A third bedroom and full bath completes the top floor. Ready for personalization from top to bottom, you can even add an elevator for enhanced convenience—and swank-factor!