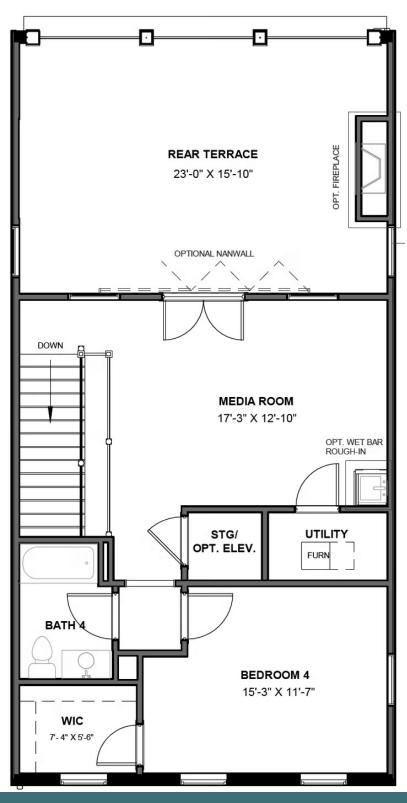

4 Bedrooms

4.5 Bathrooms

3533 Square Feet

2 Car Garage

\$999,990

The townhome other homes dream of, the Malvern redefines spaciousness with a multi-level flow teeming with exquisite craftsmanship, authentic details, and flair for modern urban-style living. Offering the end unit benefits of additional windows and natural light, the Malvern has distinctive curb appeal. A 2-car garage welcomes you to the ground floor foyer with bedroom and full bath. A personal elevator has been added for your convenience as well. The second level is first class when it comes to relaxing and entertaining, with its masterful flow from dining room to kitchen to family room with fireplace. Move up to the third floor and the comforts of your primary suite with luxurious ultimate primary bath and large walk-in closet. A second primary bedroom with full bath, as well as laundry also call this floor home. The fourth floor will quickly become your favorite with its large media room and amazing covered rooftop terrace. Your NanaWall accordion door will lead you outside so you can kick back by the brick fireplace for year-round relaxation. A third bedroom and full bath completes the top floor.

### **FOURTH FLOOR**