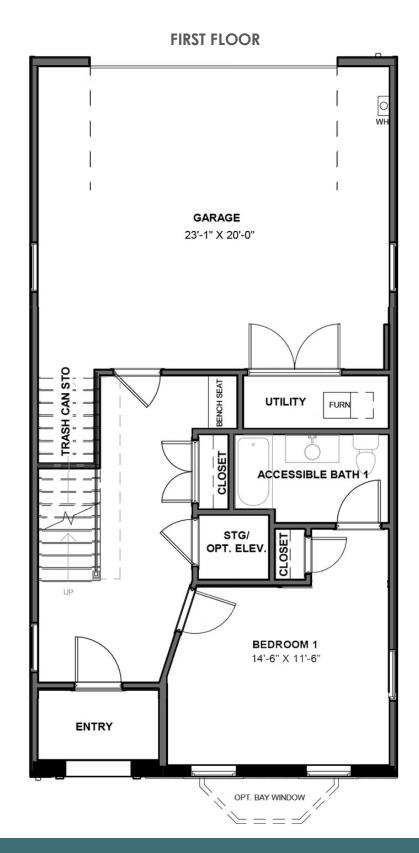

4 Bedrooms

4.5 Bathrooms

3533 Square Feet

2 Car Garage

\$999,990

The townhome other homes dream of, the Malvern redefines spaciousness with a multi-level flow teeming with exquisite craftsmanship, authentic details, and flair for modern urban-style living. Offering the end unit benefits of additional windows and natural light, the Malvern has distinctive curb appeal. A 2-car garage welcomes you to the ground floor foyer with bedroom and full bath. A personal elevator has been added for your convenience as well. The second level is first class when it comes to relaxing and entertaining, with its masterful flow from dining room to kitchen to family room with fireplace. Move up to the third floor and the comforts of your primary suite with luxurious ultimate primary bath and large walk-in closet. A second primary bedroom with full bath, as well as laundry also call this floor home. The fourth floor will quickly become your favorite with its large media room and amazing covered rooftop terrace. Your NanaWall accordion door will lead you outside so you can kick back by the brick fireplace for year-round relaxation. A third bedroom and full bath completes the top floor.

### **SECOND FLOOR**