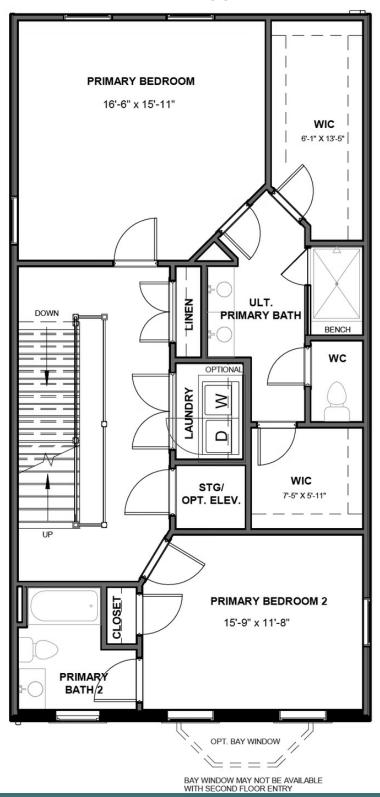

4 Bedrooms

4.5 Bathrooms

3533 Square Feet

2 Car Garage

\$999,990

The townhome other homes dream of, the Malvern redefines spaciousness with a multi-level flow teeming with exquisite craftsmanship, authentic details, and flair for modern urban-style living. Offering the end unit benefits of additional windows and natural light, the Malvern has distinctive curb appeal. A 2-car garage welcomes you to the ground floor foyer with bedroom and full bath. A personal elevator has been added for your convenience as well. The second level is first class when it comes to relaxing and entertaining, with its masterful flow from dining room to kitchen to family room with fireplace. Move up to the third floor and the comforts of your primary suite with luxurious ultimate primary bath and large walk-in closet. A second primary bedroom with full bath, as well as laundry also call this floor home. The fourth floor will quickly become your favorite with its large media room and amazing covered rooftop terrace. Your NanaWall accordion door will lead you outside so you can kick back by the brick fireplace for year-round relaxation. A third bedroom and full bath completes the top floor.

### THIRD FLOOR