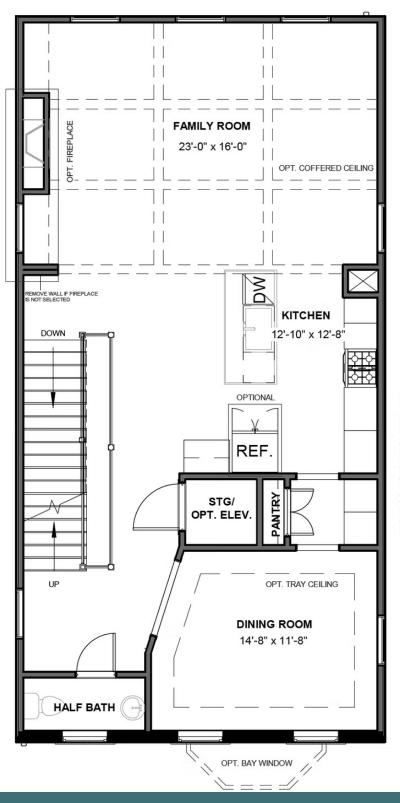

4 Bedrooms

4.5 Bathrooms

3533 Square Feet

2 Car Garage

\$999,990

The townhome other homes dream of, the Malvern redefines spaciousness with a multi-level flow teeming with exquisite craftsmanship, authentic details, and flair for modern urban-style living. Offering the end unit benefits of additional windows and natural light, the Malvern has distinctive curb appeal. A 2-car garage welcomes you to the ground floor foyer with bedroom and full bath. A personal elevator has been added for your convenience as well. The second level is first class when it comes to relaxing and entertaining, with its masterful flow from dining room to kitchen to family room with fireplace. Move up to the third floor and the comforts of your primary suite with luxurious ultimate primary bath and large walk-in closet. A second primary bedroom with full bath, as well as laundry also call this floor home. The fourth floor will quickly become your favorite with its large media room and amazing covered rooftop terrace. Your NanaWall accordion door will lead you outside so you can kick back by the brick fireplace for year-round relaxation. A third bedroom and full bath completes the top floor.

### **SECOND FLOOR**