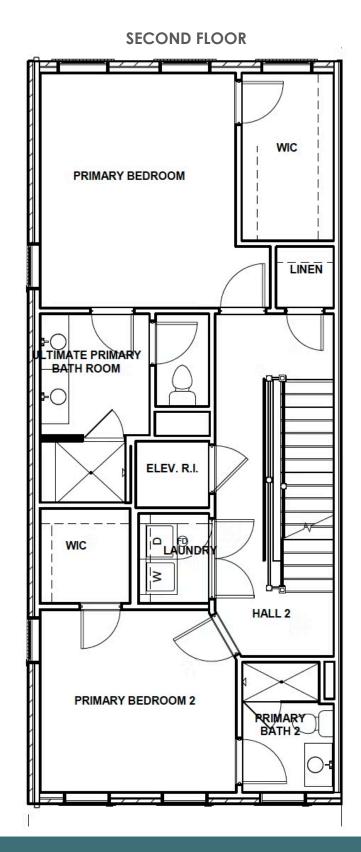

3 Bedrooms

3.5 Bathrooms

2350 Square Feet

2 Car Garage

\$769,900

MOVE-IN READY! This end unit Davenport is a 3-story luxury townhome with plenty of space to make your own. On the first floor you will find your rear load 2-car garage, as well as a bedroom and full bath. Head on up to the second floor where you will find dual primary bedrooms with walk-in closets, as well as your Laundry Room for added convenience. The main primary bedroom features an Ultimate primary bath with expanded walk-in shower. Make your way to the top floor and you'll see what's really unique about this plan – your Kitchen, Dining, and Family Room are all up here, as well as your rear covered terrace. This is the perfect space for entertaining or enjoying a relaxing evening in! There is also an elevator rough-in to the 2nd floor.

#### Features of this Home

- End unit
- Rear covered terrace on 3rd floor
- Elevator rough-in to 2nd floor
- Rear load 2-car garage
- Ultimate primary bath with expanded walk-in shower
- First floor bedroom with full bath
- Kitchen features white cabinetry with a dark accent color on island, white calacatta quartz countertops, white subway tile backsplash, and stainless steel KitchenAid appliances
- Light oak colored laminate hardwood flooring in all main living areas and bedrooms