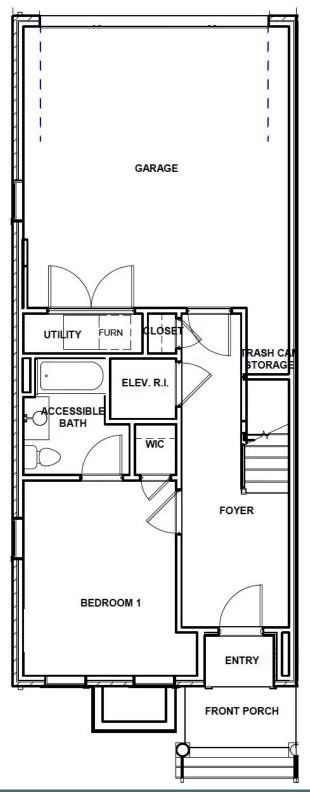

# eagleofva.com

**11 E. Main Street** AT FOUSHEE MEWS

**FIRST FLOOR** 

# **11 E. Main Street**

MOVE-IN READY! This end unit Davenport is a 3-story luxury townhome with plenty of space to make your own. On the first floor you will find your rear load 2-car garage, as well as a bedroom and full bath. Head on up to the second floor where you will find dual primary bedrooms with walk-in closets, as well as your Laundry Room for added convenience. The main primary bedroom features an Ultimate primary bath with expanded walk-in shower. Make your way to the top floor and you'll see what's really unique about this plan – your Kitchen, Dining, and Family Room are all up here, as well as your rear covered terrace. This is the perfect space for entertaining or enjoying a relaxing evening in! There is also an elevator rough-in to the 2nd floor.

Features of this Home

- End unit
- Rear covered terrace on 3rd floor
- Elevator rough-in to 2nd floor
- Rear load 2-car garage
- Ultimate primary bath with expanded walk-in shower
- First floor bedroom with full bath
- Kitchen features white cabinetry with a dark accent color on island, white calacatta quartz countertops, white subway tile backsplash, and stainless steel KitchenAid appliances
- Light oak colored laminate hardwood flooring in all main living areas and bedrooms