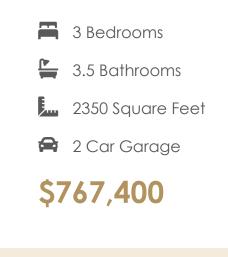

# **11 E. Main Street**

MOVE-IN READY! This end unit Davenport is a 3-story luxury townhome with plenty of space to make your own. On the first floor you will find your rear load 2-car garage, as well as a bedroom and full bath. Head on up to the second floor where you will find dual primary bedrooms with walk-in closets, as well as your Laundry Room for added convenience. The main primary bedroom features an Ultimate primary bath with expanded walk-in shower. Make your way to the top floor and you'll see what's really unique about this plan – your Kitchen, Dining, and Family Room are all up here, as well as your rear covered terrace. This is the perfect space for entertaining or enjoying a relaxing evening in! There is also an elevator rough-in to the 2nd floor.