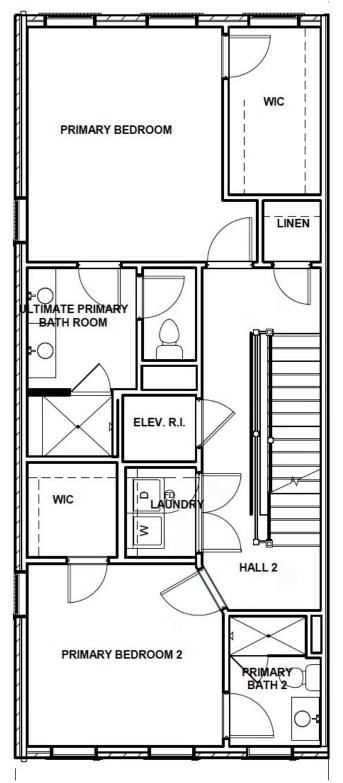

## eagleofva.com

**11 E. Main Street** AT FOUSHEE MEWS

**SECOND FLOOR** 

# **11 E. Main Street**

MOVE-IN READY! This end unit Davenport is a 3-story luxury townhome with plenty of space to make your own. On the first floor you will find your rear load 2-car garage, as well as a bedroom and full bath. Head on up to the second floor where you will find dual primary bedrooms with walk-in closets, as well as your Laundry Room for added convenience. The main primary bedroom features an Ultimate primary bath with expanded walk-in shower. Make your way to the top floor and you'll see what's really unique about this plan – your Kitchen, Dining, and Family Room are all up here, as well as your rear covered terrace. This is the perfect space for entertaining or enjoying a relaxing evening in! There is also an elevator rough-in to the 2nd floor.

Features of this Home

- End unit
- Rear covered terrace on 3rd floor
- Elevator rough-in to 2nd floor
- Rear load 2-car garage
- Ultimate primary bath with expanded walk-in shower
- First floor bedroom with full bath
- Kitchen features white cabinetry with a dark accent color on island, white calacatta quartz countertops, white subway tile backsplash, and stainless steel KitchenAid appliances
- Light oak colored laminate hardwood flooring in all main living areas and bedrooms