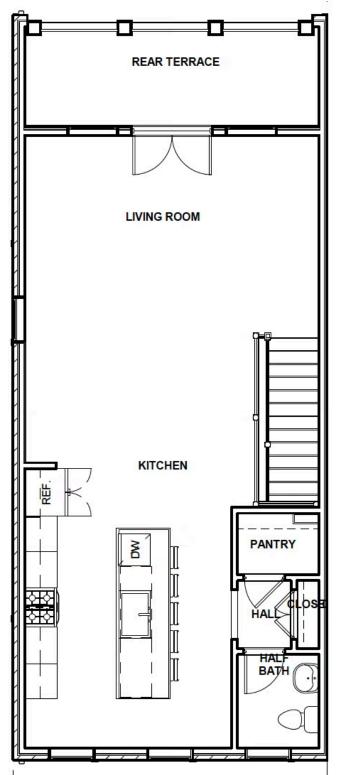

njoying a relaxing evening in! There is also an elevator rough-in to the 2nd floor.

Features of this Home

- End unit
- Rear covered terrace on 3rd floor
- Elevator rough-in to 2nd floor
- Rear load 2-car garage
- Ultimate primary bath with expanded walk-in shower
- First floor bedroom with full bath
- Kitchen features white cabinetry with a dark accent color on island, white calacatta quartz countertops, white subway tile backsplash, and stainless steel KitchenAid appliances
- Light oak colored laminate hardwood flooring in all main living areas and bedrooms

# eagleofva.com

**11 E. Main Street** AT FOUSHEE MEWS



**FIRST FLOOR** 



## eagleofva.com

**11 E. Main Street** AT FOUSHEE MEWS



**SECOND FLOOR** 



#### eagleofva.com

**11 E. Main Street** AT FOUSHEE MEWS



THIRD FLOOR



### eagleofva.com