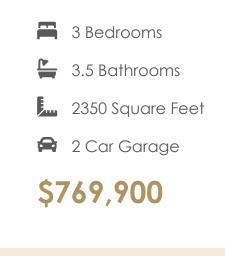

**MOVE-IN READY!** This end unit Davenport is a 3-story luxury townhome with plenty of space to make your own. On the first floor you will find your rear load 2-car garage, as well as a bedroom and full bath. Head on up to the second floor where you will find dual primary bedrooms with walk-in closets, as well as your Laundry Room for added convenience. The main primary bedroom features an Ultimate primary bath with expanded walk-in shower. Make your way to the top floor and you'll see what's really unique about this plan – your Kitchen, Dining, and Family Room are all up here, as well as your rear covered terrace. This is the perfect space for entertaining or enjoying a relaxing evening in! There is also an elevator rough-in to the 2nd floor.

#### Features of this Home

- End unit
- Rear covered terrace on 3rd floor
- Elevator rough-in to 2nd floor
- Rear load 2-car garage
- Ultimate primary bath with expanded walk-in shower
- First floor bedroom with full bath
- Kitchen features white cabinetry with a dark accent color on island, white calacatta quartz countertops, white subway tile backsplash, and stainless steel KitchenAid appliances
- Light oak colored laminate hardwood flooring in all main living areas and bedrooms