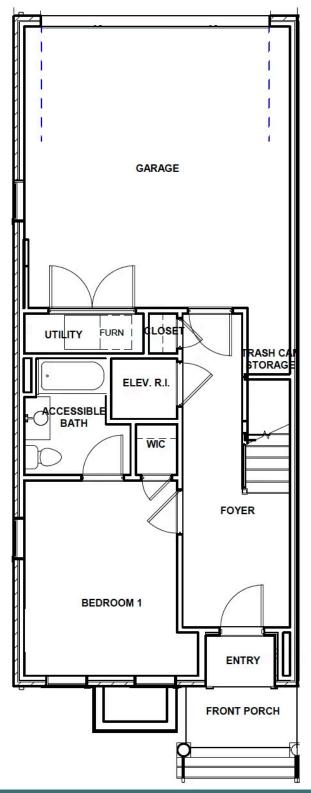

**MOVE-IN READY!** This end unit Davenport is a 3-story luxury townhome with plenty of space to make your own. On the first floor you will find your rear load 2-car garage, as well as a bedroom and full bath. Head on up to the second floor where you will find dual primary bedrooms with walk-in closets, as well as your Laundry Room for added convenience. The main primary bedroom features an Ultimate primary bath with expanded walk-in shower. Make your way to the top floor and you'll see what's really unique about this plan – your Kitchen, Dining, and Family Room are all up here, as well as your rear covered terrace. This is the perfect space for entertaining or enjoying a relaxing evening in! There is also an elevator rough-in to the 2nd floor.

#### Features of this Home

- End unit
- Rear covered terrace on 3rd floor
- Elevator rough-in to 2nd floor
- Rear load 2-car garage
- Ultimate primary bath with expanded walk-in shower
- First floor bedroom with full bath
- Kitchen features white cabinetry with a dark accent color on island, white calacatta quartz countertops, white subway tile backsplash, and stainless steel KitchenAid appliances
- Light oak colored laminate hardwood flooring in all main living areas and bedrooms

# eagleofva.com

**FIRST FLOOR** 