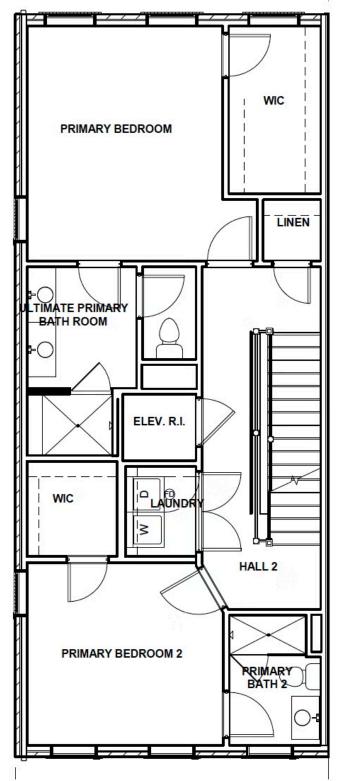

**MOVE-IN READY!** This end unit Davenport is a 3-story luxury townhome with plenty of space to make your own. On the first floor you will find your rear load 2-car garage, as well as a bedroom and full bath. Head on up to the second floor where you will find dual primary bedrooms with walk-in closets, as well as your Laundry Room for added convenience. The main primary bedroom features an Ultimate primary bath with expanded walk-in shower. Make your way to the top floor and you'll see what's really unique about this plan – your Kitchen, Dining, and Family Room are all up here, as well as your rear covered terrace. This is the perfect space for entertaining or enjoying a relaxing evening in! There is also an elevator rough-in to the 2nd floor.

#### Features of this Home

- End unit
- Rear covered terrace on 3rd floor
- Elevator rough-in to 2nd floor
- Rear load 2-car garage
- Ultimate primary bath with expanded walk-in shower
- First floor bedroom with full bath
- Kitchen features white cabinetry with a dark accent color on island, white calacatta quartz countertops, white subway tile backsplash, and stainless steel KitchenAid appliances
- Light oak colored laminate hardwood flooring in all main living areas and bedrooms

# eagleofva.com

**SECOND FLOOR** 