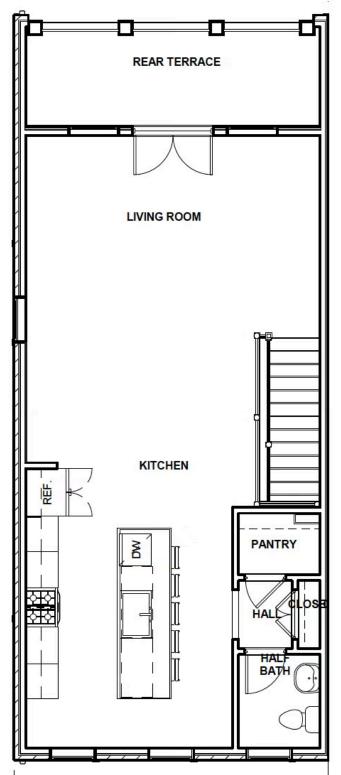

Family Room are all up here, as well as your rear covered terrace. This is the perfect space for entertaining or enjoying a relaxing evening in! There is also an elevator rough-in to the 2nd floor.

#### Features of this Home

- End unit
- Rear covered terrace on 3rd floor
- Elevator rough-in to 2nd floor
- Rear load 2-car garage
- Ultimate primary bath with expanded walk-in shower
- First floor bedroom with full bath
- Kitchen features white cabinetry with a dark accent color on island, white calacatta quartz countertops, white subway tile backsplash, and stainless steel KitchenAid appliances
- Light oak colored laminate hardwood flooring in all main living areas and bedrooms

# eagleofva.com



**FIRST FLOOR** 



# eagleofva.com



**SECOND FLOOR** 



## eagleofva.com



THIRD FLOOR



## eagleofva.com