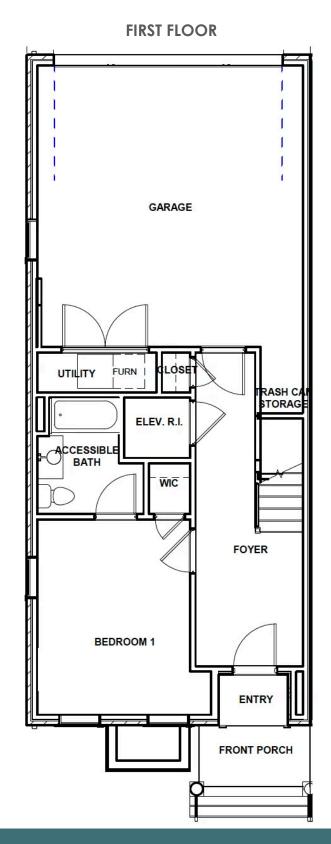

3 Bedrooms

3.5 Bathrooms

2350 Square Feet

2 Car Garage

\$769,900

MOVE-IN READY! This end unit Davenport is a 3-story luxury townhome with plenty of space to make your own. On the first floor you will find your rear load 2-car garage, as well as a bedroom and full bath. Head on up to the second floor where you will find dual primary bedrooms with walk-in closets, as well as your Laundry Room for added convenience. The main primary bedroom features an Ultimate primary bath with expanded walk-in shower. Make your way to the top floor and you'll see what's really unique about this plan – your Kitchen, Dining, and Family Room are all up here, as well as your rear covered terrace. This is the perfect space for entertaining or enjoying a relaxing evening in! There is also an elevator rough-in to the 2nd floor.

#### Features of this Home

- End unit
- Rear covered terrace on 3rd floor
- Elevator rough-in to 2nd floor
- Rear load 2-car garage
- Ultimate primary bath with expanded walk-in shower
- First floor bedroom with full bath
- Kitchen features white cabinetry with a dark accent color on island, white calacatta quartz countertops, white subway tile backsplash, and stainless steel KitchenAid appliances
- Light oak colored laminate hardwood flooring in all main living areas and bedrooms