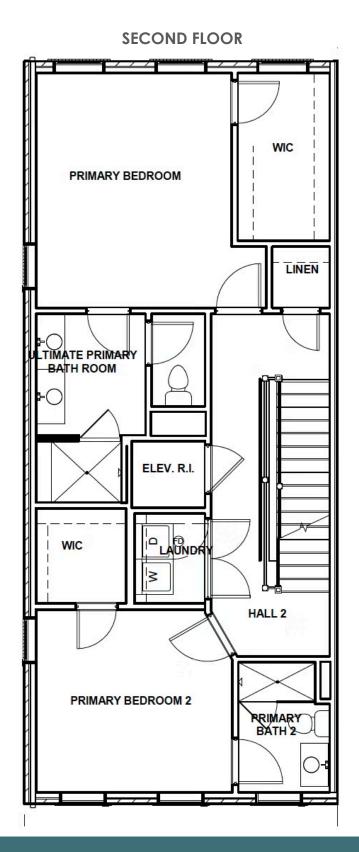

3 Bedrooms

3.5 Bathrooms

2350 Square Feet

2 Car Garage

\$769,900

MOVE-IN READY! This end unit Davenport is a 3-story luxury townhome with plenty of space to make your own. On the first floor you will find your rear load 2-car garage, as well as a bedroom and full bath. Head on up to the second floor where you will find dual primary bedrooms with walk-in closets, as well as your Laundry Room for added convenience. The main primary bedroom features an Ultimate primary bath with expanded walk-in shower. Make your way to the top floor and you'll see what's really unique about this plan – your Kitchen, Dining, and Family Room are all up here, as well as your rear covered terrace. This is the perfect space for entertaining or enjoying a relaxing evening in! There is also an elevator rough-in to the 2nd floor.

#### Features of this Home

- End unit
- Rear covered terrace on 3rd floor
- Elevator rough-in to 2nd floor
- Rear load 2-car garage
- Ultimate primary bath with expanded walk-in shower
- First floor bedroom with full bath
- Kitchen features white cabinetry with a dark accent color on island, white calacatta quartz countertops, white subway tile backsplash, and stainless steel KitchenAid appliances
- Light oak colored laminate hardwood flooring in all main living areas and bedrooms