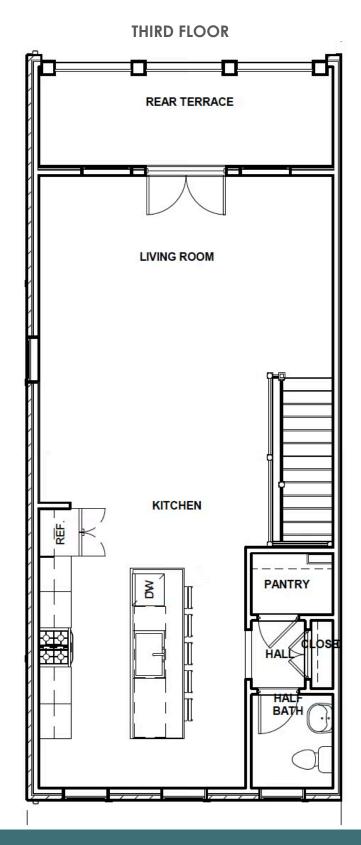

3 Bedrooms

3.5 Bathrooms

2350 Square Feet

2 Car Garage

\$769,900

MOVE-IN READY! This end unit Davenport is a 3-story luxury townhome with plenty of space to make your own. On the first floor you will find your rear load 2-car garage, as well as a bedroom and full bath. Head on up to the second floor where you will find dual primary bedrooms with walk-in closets, as well as your Laundry Room for added convenience. The main primary bedroom features an Ultimate primary bath with expanded walk-in shower. Make your way to the top floor and you'll see what's really unique about this plan – your Kitchen, Dining, and Family Room are all up here, as well as your rear covered terrace. This is the perfect space for entertaining or enjoying a relaxing evening in! There is also an elevator rough-in to the 2nd floor.

#### Features of this Home

- End unit
- Rear covered terrace on 3rd floor
- Elevator rough-in to 2nd floor
- Rear load 2-car garage
- Ultimate primary bath with expanded walk-in shower
- First floor bedroom with full bath
- Kitchen features white cabinetry with a dark accent color on island, white calacatta quartz countertops, white subway tile backsplash, and stainless steel KitchenAid appliances
- Light oak colored laminate hardwood flooring in all main living areas and bedrooms