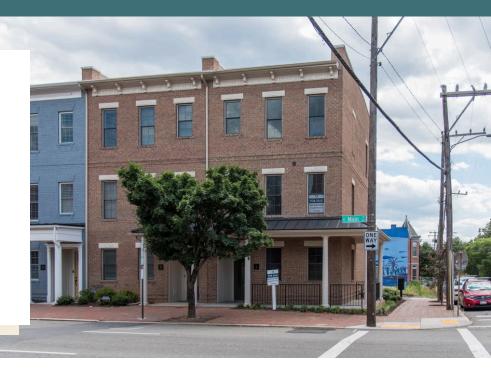

#### 1 E. Main Street AT FOUSHEE MEWS

3 Bedrooms

3.5 Bathrooms

2350 Square Feet

2 Car Garage

\$787,400

MOVE-IN READY! This end unit Davenport is a 3-story luxury townhome with a wrapped front porch and plenty of opportunity to personalize this new home floor plan to fit your lifestyle. On the first floor you will find your rear load 2-car garage, as well as a bedroom and full bath. Head on up to the second floor where you will find dual primary bedrooms with walk-in closets and an Ultimate primary bath, as well as your Laundry Room for added convenience! Make your way to the top floor and you'll see what's really unique about this plan – your Kitchen, Dining, and Family Room are all up here, as well as your covered terrace. This is the perfect space for entertaining or enjoying a relaxing evening in! There is an elevator rough-in and under cabinet lighting in the kitchen as well.