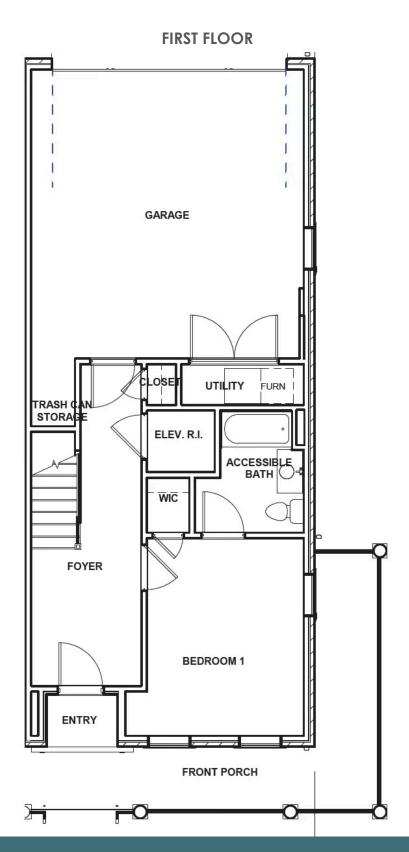

#### 1 E. Main Street AT FOUSHEE MEWS

3 Bedrooms

3.5 Bathrooms

2350 Square Feet

2 Car Garage

\$787,400

MOVE-IN READY! This end unit Davenport is a 3-story luxury townhome with a wrapped front porch and plenty of opportunity to personalize this new home floor plan to fit your lifestyle. On the first floor you will find your rear load 2-car garage, as well as a bedroom and full bath. Head on up to the second floor where you will find dual primary bedrooms with walk-in closets and an Ultimate primary bath, as well as your Laundry Room for added convenience! Make your way to the top floor and you'll see what's really unique about this plan – your Kitchen, Dining, and Family Room are all up here, as well as your covered terrace. This is the perfect space for entertaining or enjoying a relaxing evening in! There is an elevator rough-in and under cabinet lighting in the kitchen as well.

#### Features of this Home

- End unit
- Wrap around front porch
- Covered rear terrace on third floor
- Primary bedroom features large walk-in closet and Ultimate primary bath with expanded walk-in shower
- Elevator rough-in to 2nd floor
- Under cabinet lighting in kitchen
- Spacious open 3rd floor layout
- Recessed lighting throughout
- 2-car garage with off-street parking