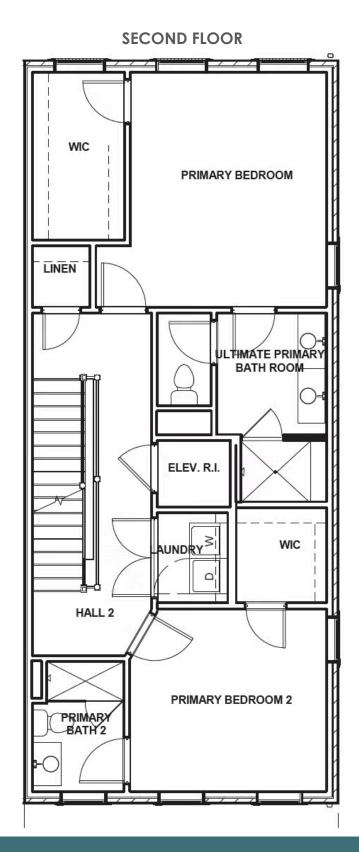

#### 1 E. Main Street AT FOUSHEE MEWS

3 Bedrooms

3.5 Bathrooms

2350 Square Feet

2 Car Garage

\$787,400

MOVE-IN READY! This end unit Davenport is a 3-story luxury townhome with a wrapped front porch and plenty of opportunity to personalize this new home floor plan to fit your lifestyle. On the first floor you will find your rear load 2-car garage, as well as a bedroom and full bath. Head on up to the second floor where you will find dual primary bedrooms with walk-in closets and an Ultimate primary bath, as well as your Laundry Room for added convenience! Make your way to the top floor and you'll see what's really unique about this plan – your Kitchen, Dining, and Family Room are all up here, as well as your covered terrace. This is the perfect space for entertaining or enjoying a relaxing evening in! There is an elevator rough-in and under cabinet lighting in the kitchen as well.

#### Features of this Home

- End unit
- Wrap around front porch
- Covered rear terrace on third floor
- Primary bedroom features large walk-in closet and Ultimate primary bath with expanded walk-in shower
- Elevator rough-in to 2nd floor
- Under cabinet lighting in kitchen
- Spacious open 3rd floor layout
- Recessed lighting throughout
- 2-car garage with off-street parking