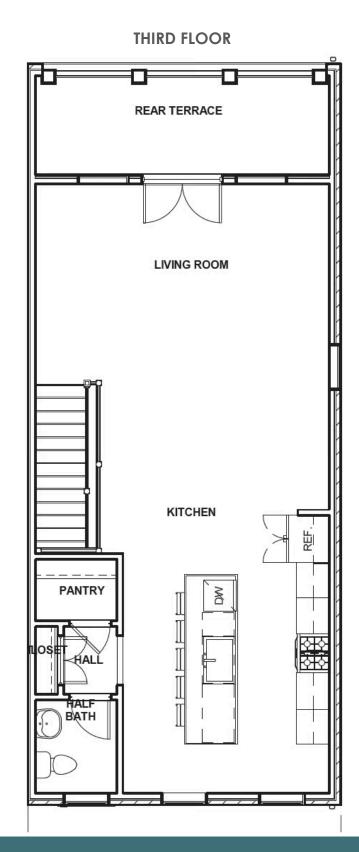

#### 1 E. Main Street AT FOUSHEE MEWS

3 Bedrooms

3.5 Bathrooms

2350 Square Feet

2 Car Garage

\$787,400

MOVE-IN READY! This end unit Davenport is a 3-story luxury townhome with a wrapped front porch and plenty of opportunity to personalize this new home floor plan to fit your lifestyle. On the first floor you will find your rear load 2-car garage, as well as a bedroom and full bath. Head on up to the second floor where you will find dual primary bedrooms with walk-in closets and an Ultimate primary bath, as well as your Laundry Room for added convenience! Make your way to the top floor and you'll see what's really unique about this plan – your Kitchen, Dining, and Family Room are all up here, as well as your covered terrace. This is the perfect space for entertaining or enjoying a relaxing evening in! There is an elevator rough-in and under cabinet lighting in the kitchen as well.

#### Features of this Home

- End unit
- Wrap around front porch
- Covered rear terrace on third floor
- Primary bedroom features large walk-in closet and Ultimate primary bath with expanded walk-in shower
- Elevator rough-in to 2nd floor
- Under cabinet lighting in kitchen
- Spacious open 3rd floor layout
- Recessed lighting throughout
- 2-car garage with off-street parking